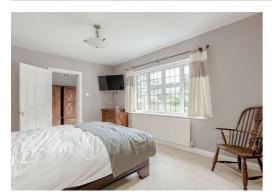

#### BEDROOM 2

Large double size with bay window overlooking the rear garden with fitted wardrobes.

#### BEDROOM 3

Double size overlooking the front garden