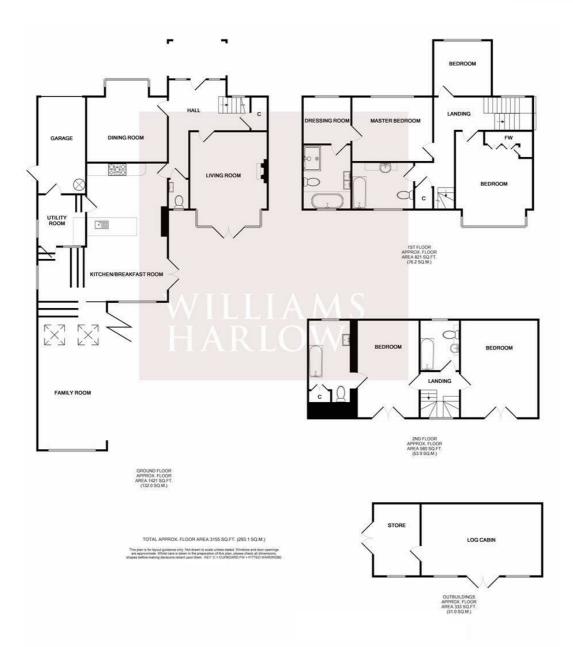

#### FRONT ENTRANCE/HALLWAY

Large hall providing access to downstairs

#### **DINING ROOM**

Large room with original parquet wood flooring and double glazed bay window overlooking front garden

#### LIVING ROOM

Spacious room with wood burner and direct access into rear garden

#### KITCHEN/BREAKFAST ROOM

Modern, fully equipped kitchen with seating area and doors providing direct access into the large rear garden

#### **UTILITY ROOM**

Offset from the kitchen with washing machine, tumble dryer and access into the garage

#### FAMILY ROOM

Large, stylish extension with skylights and bi-folding doors into the rear garden and patio area

#### FIRST FLOOR

### MASTER BEDOOM

Huge bedroom overlooking the front garden with access to...

#### **DRESSING ROOM**

.....private dressing area also accessing.....

#### **EN-SUITE**

.....en-suite bathroom with shower cubicle, free-standing bath, his & hers sinks. WC and heated towel rail

#### BEDROOM 2

Large double size with bay window overlooking the rear garden with fitted wardrobes.

#### BEDROOM 3

Double size overlooking the front garden

#### **FAMILY BATHROOM**

Large room with bath, WC and basin.

#### SECOND FLOOR

#### BEDROOM 4

Overlooking rear garden with access into...

#### **EN-SUITE**

Free-standing bath and WC with fitted cupboard

#### BEDROOM 5

Large double room overlooking rear garden

#### **FAMILY BATHROOM**

Bath, basin and WC.

#### REAR GARDEN

Large grass and patio area surrounded by hedges with external log cabin for storage.