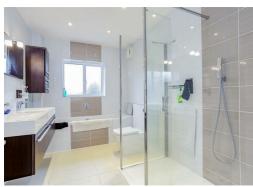

#### **EN-SUITE**

.....en-suite bathroom with shower cubicle, free-standing bath, his & hers sinks. WC and heated towel rail

#### **EN-SUITE**

Free-standing bath and WC with fitted cupboard