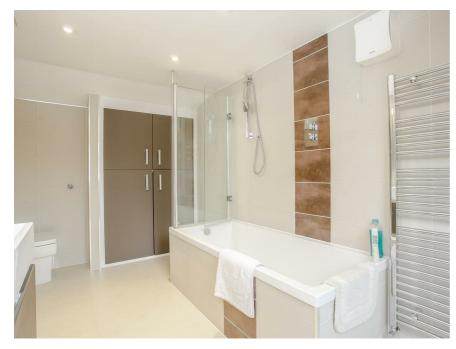

#### **EN-SUITE**

.....en-suite bathroom with shower cubicle, free-standing bath, his & hers sinks. WC and heated towel rail

#### **EN-SUITE**

Free-standing bath and WC with fitted cupboard

#### **FAMILY BATHROOM**

Bath, basin and WC.