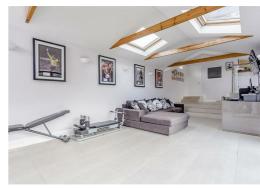

#### FAMILY ROOM

Large, stylish extension with skylights and bi-folding doors into the rear garden and patio area