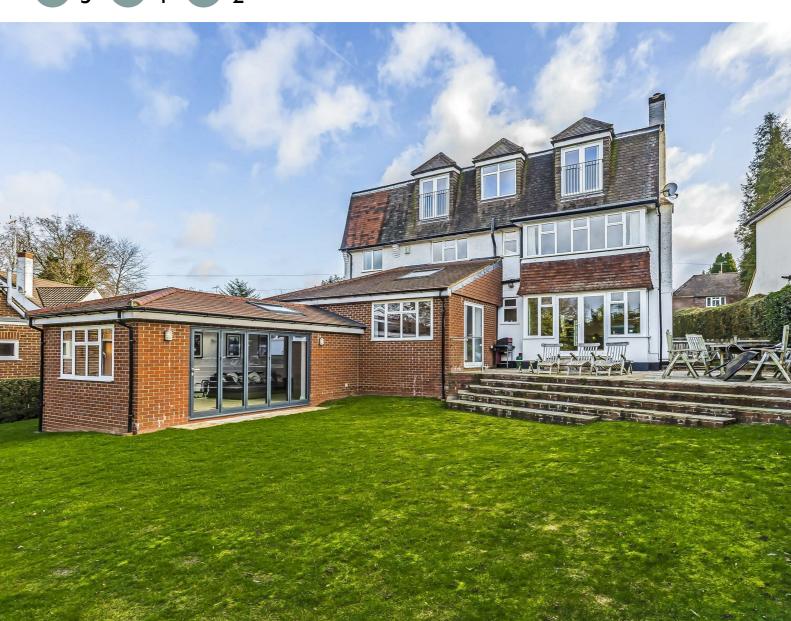

# Highwold Chipstead, Surrey CR5 3LG

WILLIAMS HARLOW ARE PROUD TO PRESENT A STUNNING HOUSE TO THE MARKET. Located in an enviable road in the Chipstead countryside is this 5 bedroom, 4 bathroom detached family home on 0.3 acre plot. Downstairs the property provides two good size reception rooms as well as a large extended kitchen-diner leading to the large garden. First floor consists of two double bedrooms and the family bathroom plus the master bedroom with dressing-room and en-suite bathroom. The top floor provides two more double bedrooms with family bathroom and en-suite. There is an office/game room log cabin in the rear garden and private driveway. Available mid-August on an unfurnished basis.

#### **OUTSIDE**

Driveway for 4 vehicles and grass garden

#### REAR GARDEN

Large grass and patio area surrounded by hedges with external log cabin for storage.