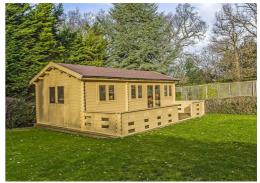

#### REAR GARDEN

Large grass and patio area surrounded by hedges with external log cabin for storage.