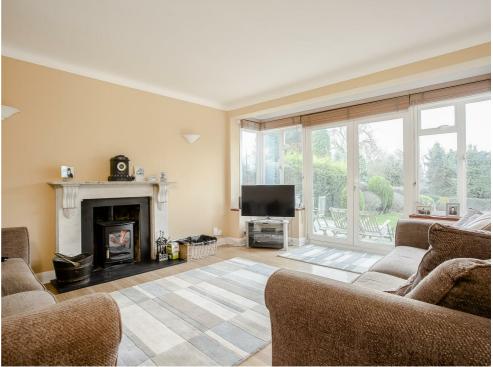

#### LIVING ROOM

Spacious room with wood burner and direct access into rear garden