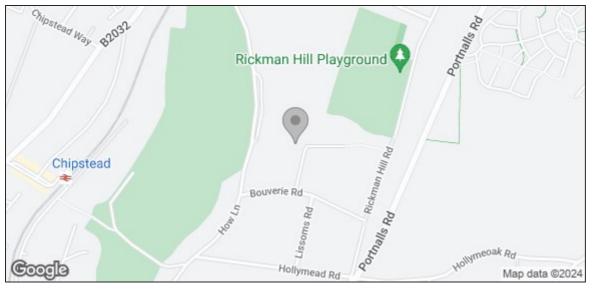

# Highwold Chipstead, Surrey CR5 3LG

WILLIAMS HARLOW ARE PROUD TO PRESENT A STUNNING HOUSE TO THE MARKET. Located in an enviable road in the Chipstead countryside is this 5 bedroom, 4 bathroom detached family home on 0.3 acre plot. Downstairs the property provides two good size reception rooms as well as a large extended kitchen-diner leading to the large garden. First floor consists of two double bedrooms and the family bathroom plus the master bedroom with dressing-room and en-suite bathroom. The top floor provides two more double bedrooms with family bathroom and en-suite. There is an office/game room log cabin in the rear garden and private driveway. Available mid-August on an unfurnished basis.