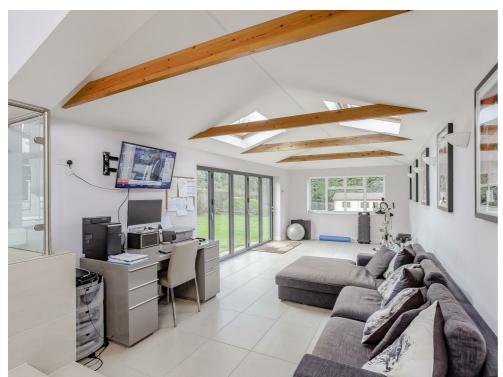

#### FAMILY ROOM

Large, stylish extension with skylights and bi-folding doors into the rear garden and patio area