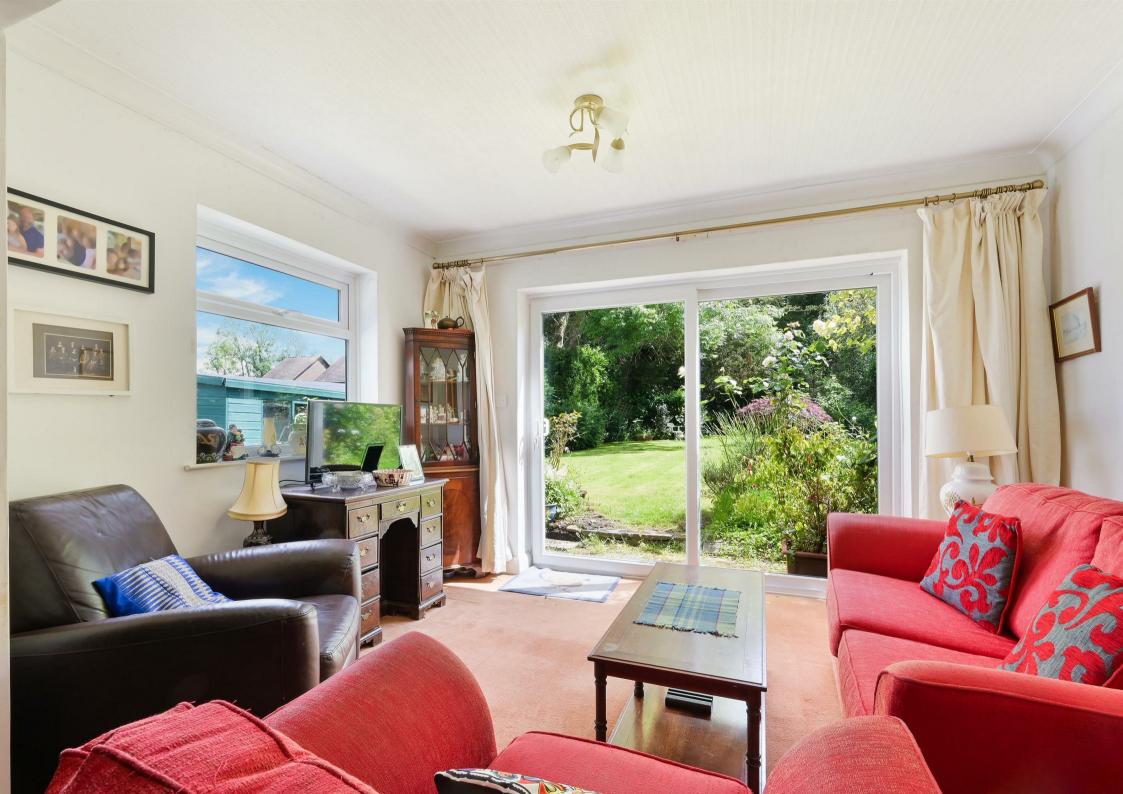

# LIVING ROOM

Double glazed leaded light bay window to the front. Feature fireplace. Radiator. Picture rail. Coving.

### **DINING ROOM**