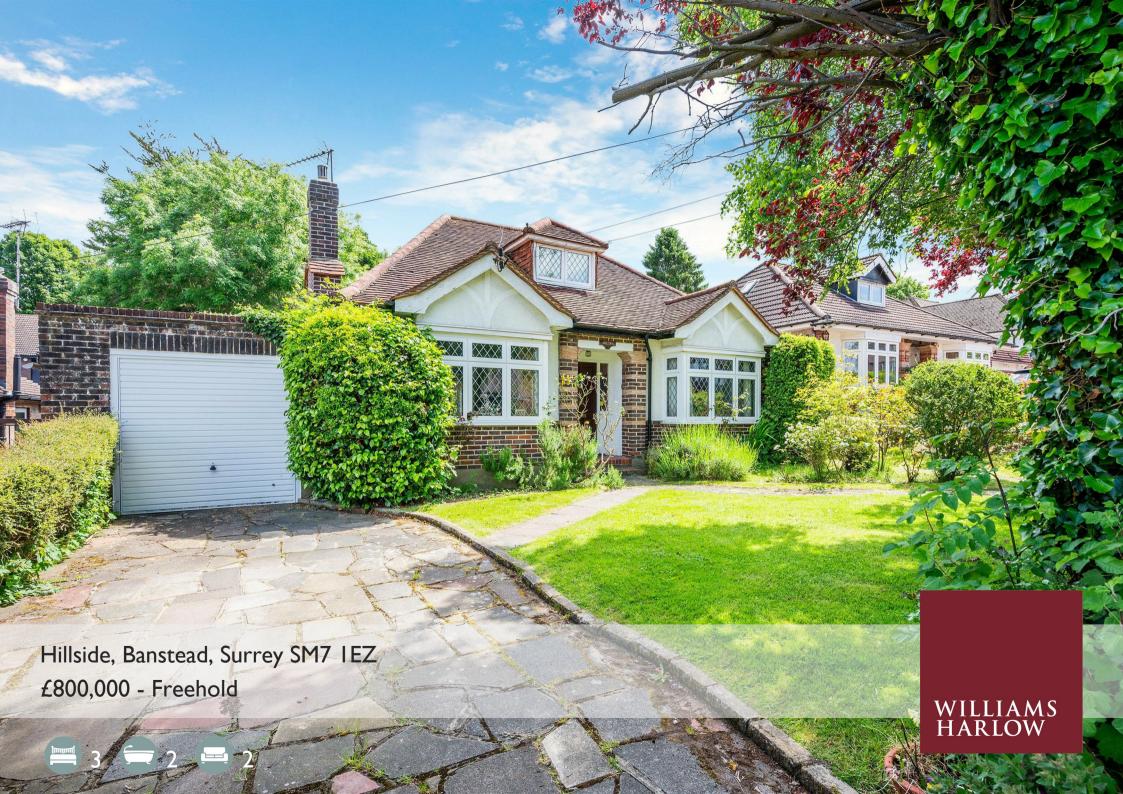

WILLIAMS HARLOW OF BANSTEAD ARE PLEASED TO PRESENT an opportunity to acquire a THREE BEDROOM DETACHED CHALET BUNGALOW in Nork with further POTENTIAL TO EXTEND. This charming bungalow offers both PRIVACY and ELEGANCE set in a THIRD OF AN ACRE PLOT including a 240ft EAST FACING REAR GARDEN. SOLE AGENTS. NO CHAIN

### **FRONT**

There is a block paved driveway to the front and an area of level lawn and a blocked paved pathway leads to the front door. There is a small brick retaining wall to the front with a gate.

### REAR GARDEN

73.15m length approximately (240'0 length approximately)
There is a block paved patio immediately to the rear and the remainder of the garden is mainly laid to level lawn with mature trees and shrub borders. The garden enjoys a high degree of privacy. Garden shed. Side access to the front of the property.

# **GARAGE**

Accessed via a manual up and over door to the front.