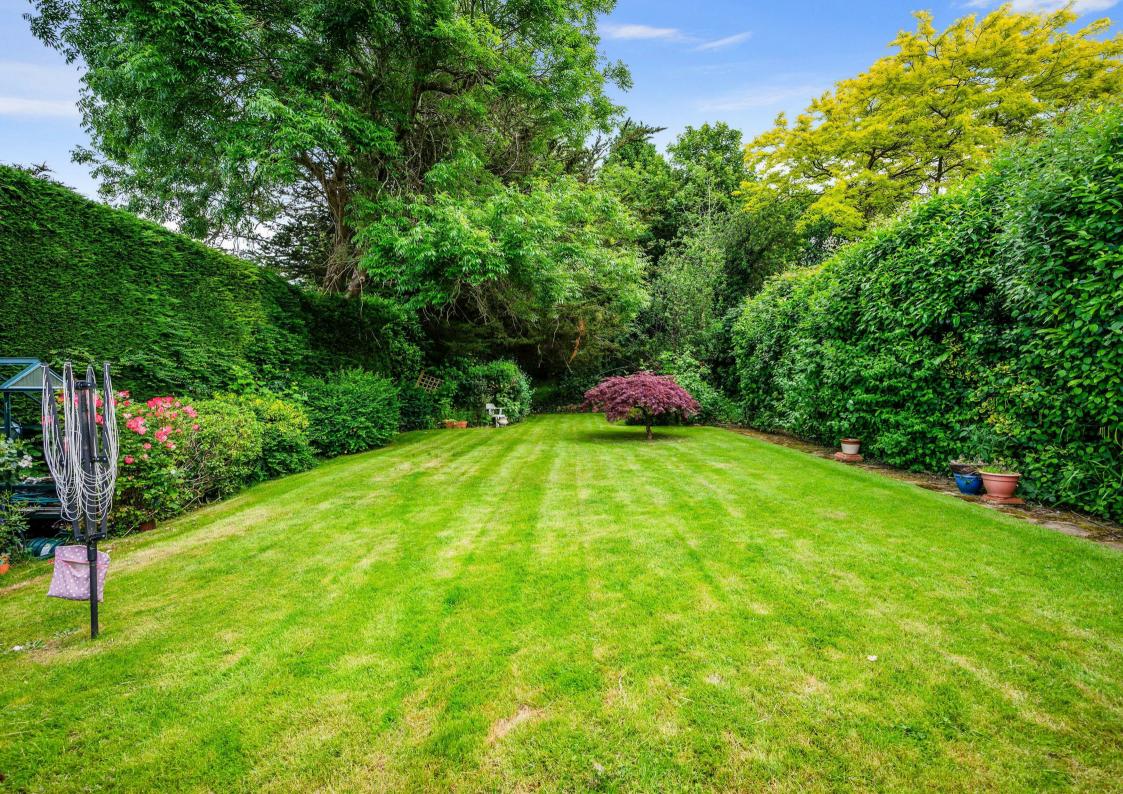

### REAR GARDEN

73.15m length approximately (240'0 length approximately)
There is a block paved patio immediately to the rear and the remainder of the garden is mainly laid to level lawn with mature trees and shrub borders. The garden enjoys a high degree of privacy. Garden shed. Side access to the front of the property.