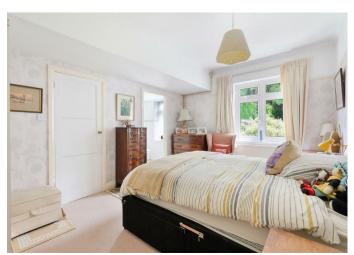

# **MASTER BEDROOM**

Large double glazed window to the rear overlooking the rear garden. Walk in wardrobe with laminate flooring, useful hanging rails and lighting. Coving. Picture rail. Radiator.

# **EN-SUITE**

Fully enclosed shower cubicle. Wash hand basin. Low level WC. Fully tiled. Heated towel rail. Large window to the rear. Extractor fan.