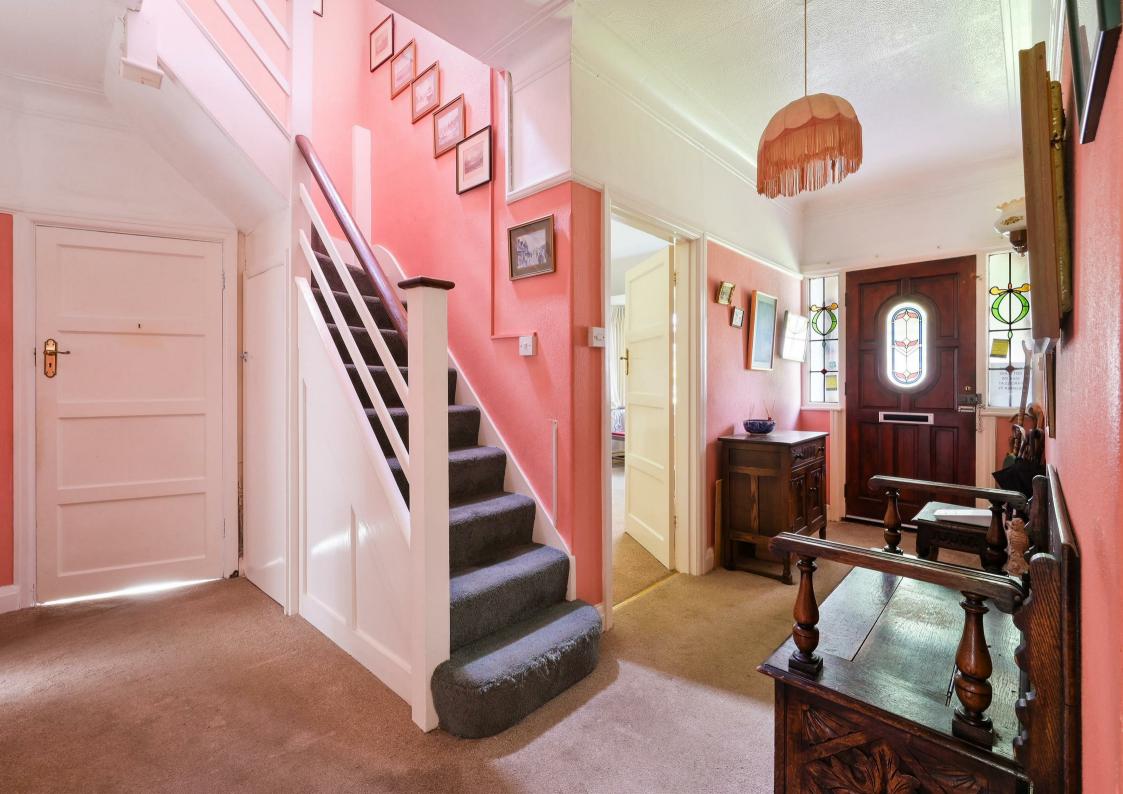

### **ENTRANCE HALL**

Picture rail. Coving.

### LANDING

Reached via a turn staircase. Access to eaves storage. Window.