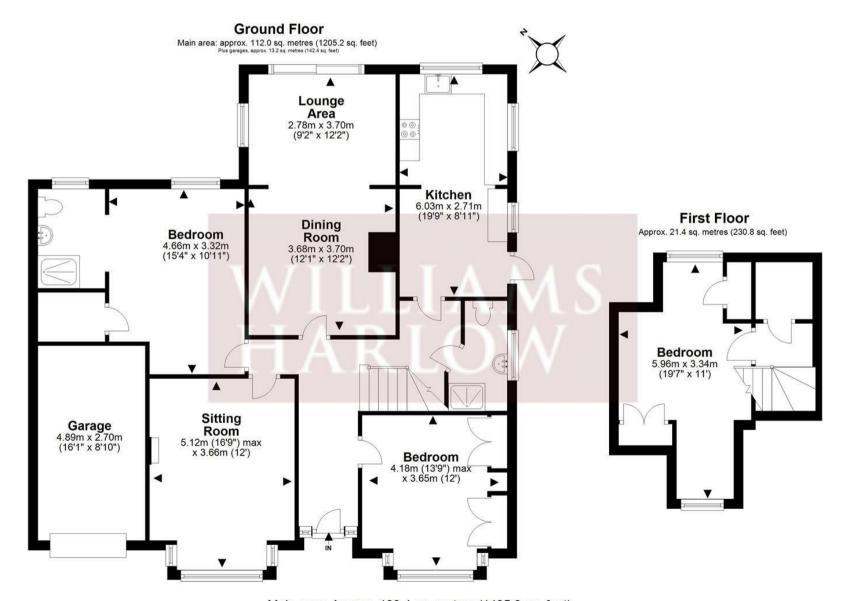

# LIVING ROOM

Double glazed leaded light bay window to the front. Feature fireplace. Radiator. Picture rail. Coving.

### **DINING ROOM**

### **KITCHEN**

A comprehensive of eye and low level kitchen units with a composite work surface. Single oven. Induction hob with extractor fan above. Stainless steel sink. Spaces for washing machine, dishwasher and fridge freezer. Part tiled splashback. Tiled floor. Radiator. Obscured double glazed door giving access to the rear garden. Large double glazed window overlooking the rear garden and window to the side. Combi boiler.

# **MASTER BEDROOM**

Large double glazed window to the rear overlooking the rear garden. Walk in wardrobe with laminate flooring, useful hanging rails and lighting. Coving. Picture rail. Radiator.

# **EN-SUITE**

Fully enclosed shower cubicle. Wash hand basin. Low level WC. Fully tiled. Heated towel rail. Large window to the rear. Extractor fan.

### **BEDROOM TWO**

Double glazed leaded light bay window to the front. Radiator. Picture rail. Coving. Fitted wardrobes.

### **FAMILY BATHROOM**

Enclosed shower cubicle. Bath. Wash hand basin with mixer tap. Low level WC. 2 x obscured glazed windows to the side. Fully tiled. Heated towel rail.

### FIRST FLOOR ACCOMMODATION

### LANDING

Reached via a turn staircase. Access to eaves storage. Window.

#### **BEDROOM THREE**

Double glazed leaded light to rear and to the front. Wash hand basin. Dressing area. Radiator.  $2 \times$  eaves storage cupboards.

# **GARAGE**

Accessed via a manual up and over door to the front.

Banstead Office Call: 01737 370022 31 High Street, Banstead, Surrey, SM7 2NH

banstead@williamsharlow.co.uk www.williamsharlow.co.uk

Main area: Approx. 133.4 sq. metres (1435.9 sq. feet)
Plus garages, approx. 13.2 sq. metres (142.4 sq. feet)