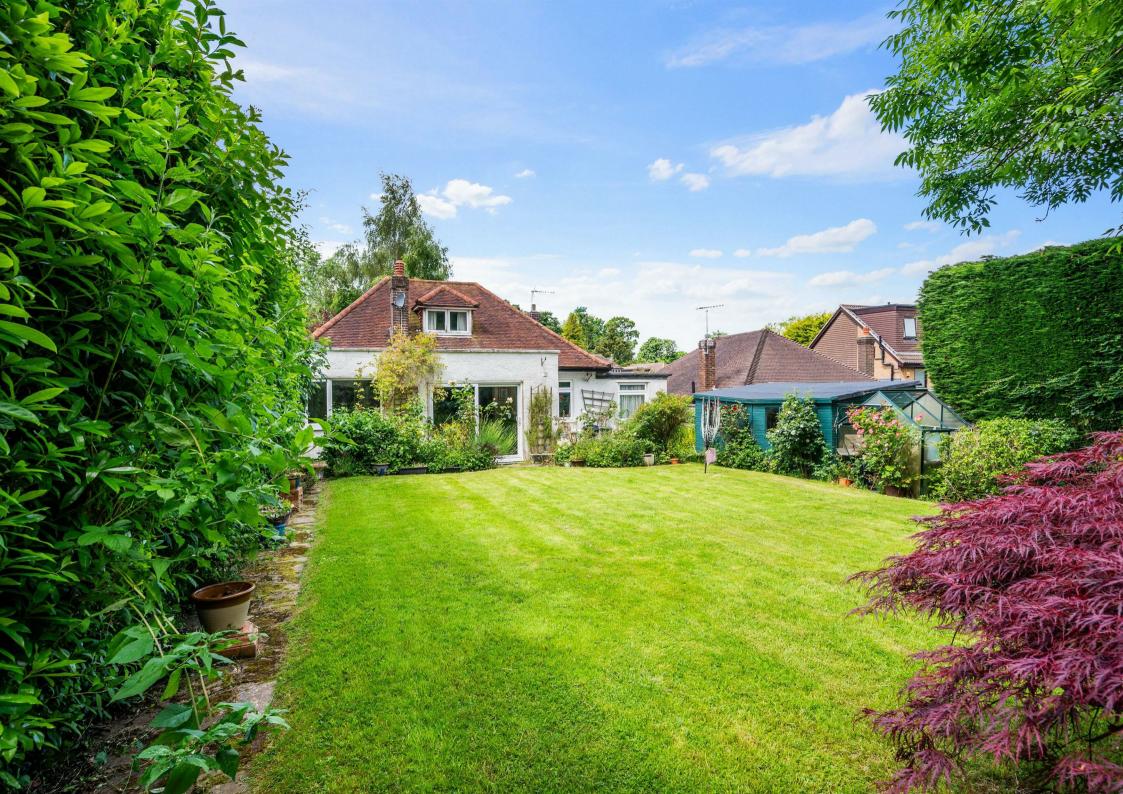

### REAR GARDEN

73.15m length approximately (240'0 length approximately)
There is a block paved patio immediately to the rear and the remainder of the garden is mainly laid to level lawn with mature trees and shrub borders. The garden enjoys a high degree of privacy. Garden shed. Side access to the front of the property.