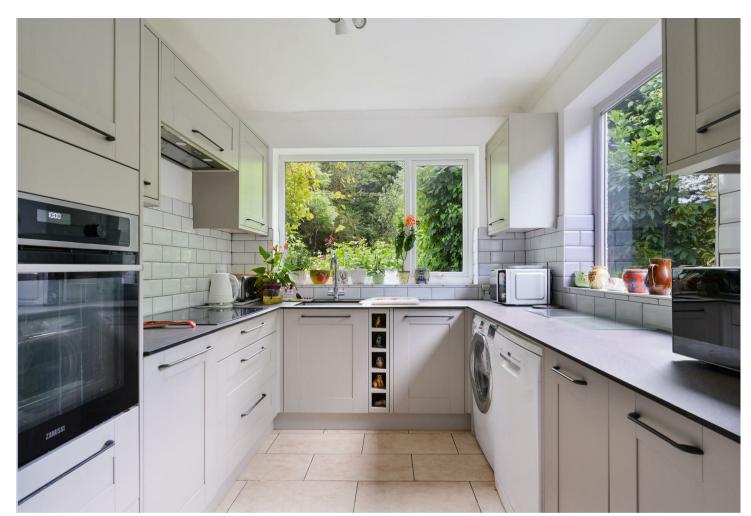

### **KITCHEN**

A comprehensive of eye and low level kitchen units with a composite work surface. Single oven. Induction hob with extractor fan above. Stainless steel sink. Spaces for washing machine, dishwasher and fridge freezer. Part tiled splashback. Tiled floor. Radiator. Obscured double glazed door giving access to the rear garden. Large double glazed window overlooking the rear garden and window to the side. Combi boiler.