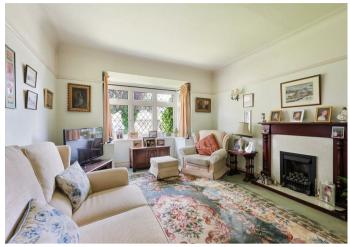

# LIVING ROOM

Double glazed leaded light bay window to the front. Feature fireplace. Radiator. Picture rail. Coving.