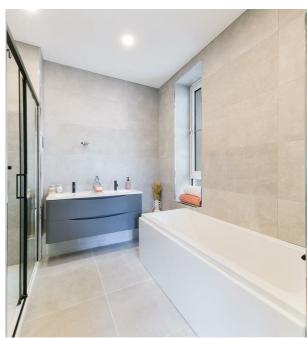

## BATHROOM, EN-SUITE & CLOAKROOM/WC

- · Contemporary white sanitaryware with black fittings
- · Wall hung WC with soft close seat
- · Black dual flush plate
- Back to wall close coupled WC
- · Ceramic basin with wall hung vanity unit with single draw
- Contemporary white bath with multifunction shower, hose, bath filler & pop up waste
- Single taps to bath and basin
- En-suite shower enclosures with fixed fitting round black shower head and concealed black shower valve
- · Clear glass and black shower screens
- · Heated black towel rail