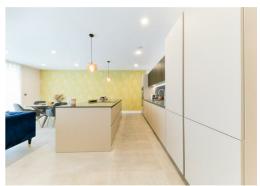

#### **KITCHEN**

- The kitchen is fitted with a range of designer wall and floor cabinets, high grade work surfaces, upstands and splashbacks by Project kitchens
- Fully integrated appliances by Siemans
- Utility rooms are fitted with a range of complimenting cabinets & laminate work surface, with space for a free standing washing machine and tumble dryer

## **IMAGES**

Please note that the images used in this property listing are for illustration only and are of the show unit 1B Kings House

Whilst we endeavour to make our sales particulars accurate and reliable, however, they do not constitute or form part of an offer or any contract and none is to be relied upon as statements of representation or fact. The services, systems and appliances listed in this specification have not been tested by us and no guarantees as to their operating ability or efficiency are given. All measurements have been taken as guide to prospective buyers only, and are not precise. If you require clarification or further information on any points, please contact us, especially if you are travelling some distance to view.