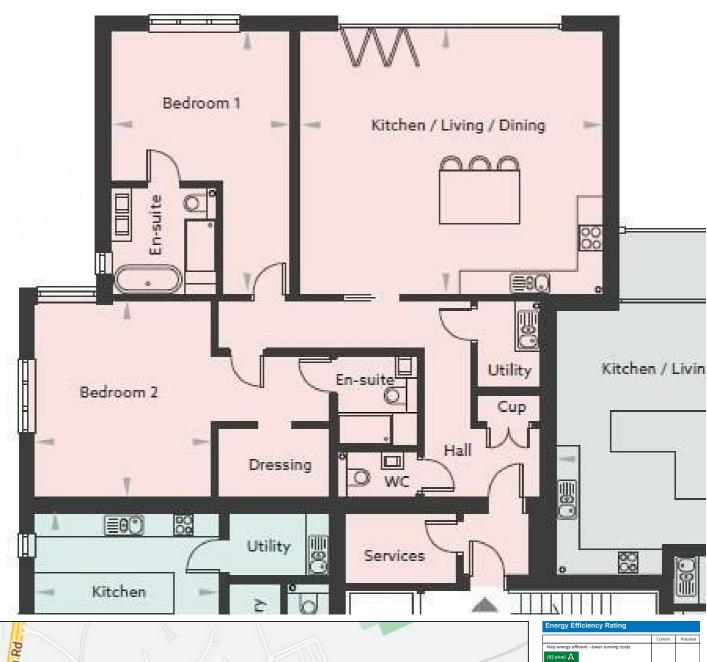

# Furze Hill Tadworth, Surrey KT20 6EP

Winscombe Court is a prestigious development of two-bedroom luxury apartments and penthouses in the heart of Surrey's sought-after London commuter belt. With Kingswood station just 0.3 miles away, this is an exciting opportunity to own an exceptional home that has easy access to both the buzzing UK capital and the rolling countryside of the North Downs. Designed with inspiration and built to exceptionally high standards, these stylish, high spec apartments provide well-planned living space and a host of creature comforts. They're divided over two elegant low-rise buildings which blend seamlessly with their surroundings. Apartment 12 is a TWO DOUBLE BEDROOM, FIRST FLOOR FLOOR & BALCONY luxury apartment offering two allocated parking spaces with 140 sqm of accommodation.