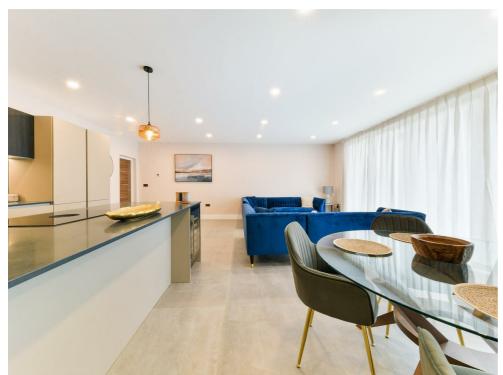

#### **KITCHEN**

- The kitchen is fitted with a range of designer wall and floor cabinets, high grade work surfaces, upstands and splashbacks by Project kitchens
- Fully integrated appliances by Siemans
- Utility rooms are fitted with a range of complimenting cabinets & laminate work surface, with space for a free standing washing machine and tumble dryer

## **IMAGES**

Please note that the images used in this property listing are for illustration only and are of the show unit 1B Kings House

Whilst we endeavour to make our sales particulars accurate and reliable, however, they do not constitute or form part of an offer or any contract and none is to be relied upon as statements of representation or fact. The services, systems and appliances listed in this specification have not been tested by us and no guarantees as to their operating ability or efficiency are given. All measurements have been taken as guide to prospective buyers only, and are not precise. If you require clarification or further information on any points, please contact us, especially if you are travelling some distance to view.