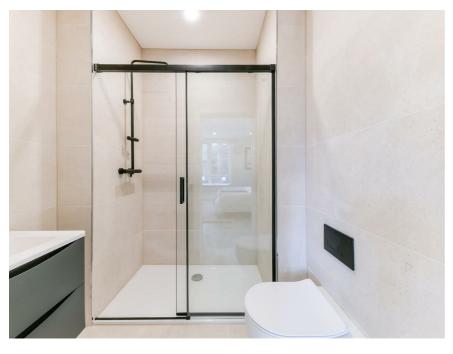

## BATHROOM, EN-SUITE & CLOAKROOM/WC

- · Contemporary white sanitaryware with black fittings
- · Wall hung WC with soft close seat
- · Black dual flush plate
- Back to wall close coupled WC
- · Ceramic basin with wall hung vanity unit with single draw
- Contemporary white bath with multifunction shower, hose, bath filler & pop up waste
- Single taps to bath and basin
- En-suite shower enclosures with fixed fitting round black shower head and concealed black shower valve
- · Clear glass and black shower screens
- · Heated black towel rail

## **IMAGES**

Please note that the images used in this property listing are for illustration only and are of the show unit 1B Kings House

Whilst we endeavour to make our sales particulars accurate and reliable, however, they do not constitute or form part of an offer or any contract and none is to be relied upon as statements of representation or fact. The services, systems and appliances listed in this specification have not been tested by us and no guarantees as to their operating ability or efficiency are given. All measurements have been taken as guide to prospective buyers only, and are not precise. If you require clarification or further information on any points, please contact us, especially if you are travelling some distance to view.