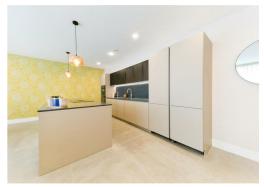

#### **KITCHEN**

- The kitchen is fitted with a range of designer wall and floor cabinets, high grade work surfaces, upstands and splashbacks by Project kitchens
- Fully integrated appliances by Siemans
- Utility rooms are fitted with a range of complimenting cabinets & laminate work surface, with space for a free standing washing machine and tumble dryer

## **IMAGES**

Please note that the images used in this property listing are for illustration only and are of the show unit 1B Kings House

Whilst we endeavour to make our sales particulars accurate and reliable, however, they do not constitute or form part of an offer or any contract and none is to be relied upon as statements of representation or fact. The services, systems and appliances listed in this specification have not been tested by us and no guarantees as to their operating ability or efficiency are given. All measurements have been taken as guide to prospective buyers only, and are not precise. If you require clarification or further information on any points, please contact us, especially if you are travelling some distance to view.