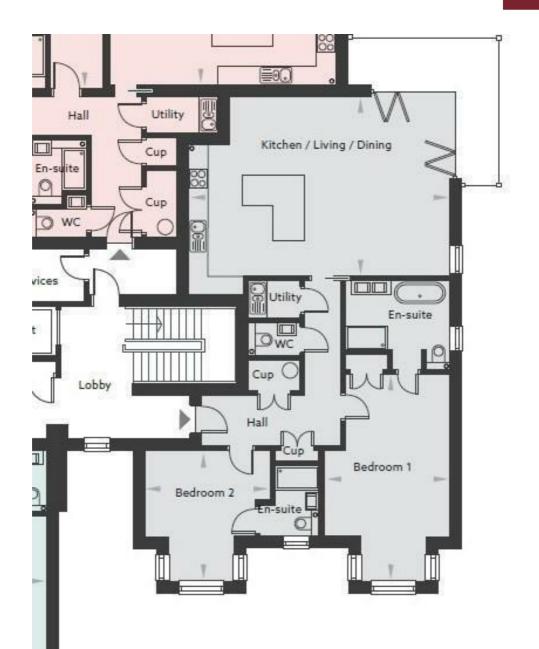

# Furze Hill Tadworth, Surrey KT20 6EP

WILLIAMS HARLOW

Winscombe Court is a prestigious development of two-bedroom luxury apartments and penthouses in the heart of Surrey's sought-after London commuter belt. With Kingswood station just 0.3 miles away, this is an exciting opportunity to own an exceptional home that has easy access to both the buzzing UK capital and the rolling countryside of the North Downs. Designed with inspiration and built to exceptionally high standards, these stylish, high spec apartments provide well-planned living space and a host of creature comforts. They're divided over two elegant low-rise buildings which blend seamlessly with their surroundings. Apartment 6 is a TWO DOUBLE BEDROOM, FIRST FLOOR FLOOR & BALCONY luxury apartment offering two allocated parking spaces with 126 sqm of accommodation.