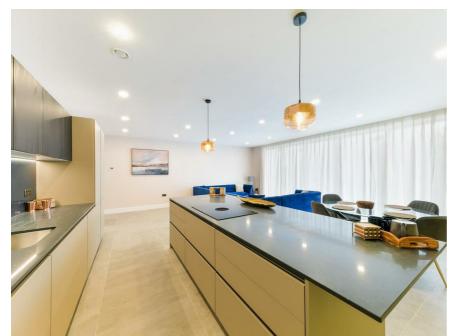

#### KITCHEN

• The kitchen is fitted with a range of designer wall and floor cabinets, high grade work surfaces, upstands and splashbacks by Project kitchens

• Fully integrated appliances by Siemans

• Utility rooms are fitted with a range of complimenting cabinets & laminate work surface, with space for a free standing washing machine and tumble dryer

#### **IMAGES**

Please note that the images used in this property listing are for illustration only and are of the show unit IB Kings House

Whilst we endeavour to make our sales particulars accurate and reliable, however, they do not constitute or form part of an offer or any contract and none is to be relied upon as statements of representation or fact. The services, systems and appliances listed in this specification have not been tested by us and no guarantees as to their operating ability or efficiency are given. All measurements have been taken as guide to prospective buyers only, and are not precise. If you require clarification or further information on any points, please contact us, especially if you are travelling some distance to view.