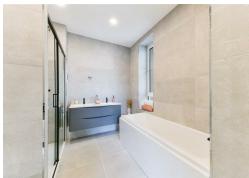

#### BATHROOM, EN-SUITE & CLOAKROOM/WC

- Contemporary white sanitaryware with black fittings
- Wall hung WC with soft close seat
- Black dual flush plate
- Back to wall close coupled WC
- Ceramic basin with wall hung vanity unit with single draw

• Contemporary white bath with multifunction shower, hose, bath filler & pop up waste

- Single taps to bath and basin
- En-suite shower enclosures with fixed fitting round black shower head and concealed black shower valve
- Clear glass and black shower screens
- Heated black towel rail