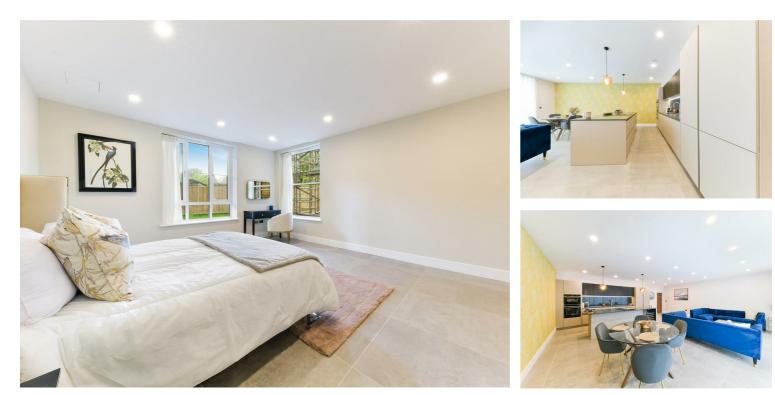

#### KITCHEN

• The kitchen is fitted with a range of designer wall and floor cabinets, high grade work surfaces, upstands and splashbacks by Project kitchens

• Fully integrated appliances by Siemans

• Utility rooms are fitted with a range of complimenting cabinets & laminate work surface, with space for a free standing washing machine and tumble dryer

#### **INTERNAL FINISHES**

- Walnut internal doors
- Brushed chrome door handles
- Full height wall tiles to bathroom
- Tiled splashbacks to cloakrooms/WC
- Walls and ceilings painted matt white
- Square edge skirtings & architraves and internal joinery painted in white satinwood throughout.

• Flooring finishes to living area, kitchen, bathroom, en-suite and WC to be engineered wood, tiled or vinyl. Subject to availability and stage of construction at reservation, purchasers may be able to make their own flooring choices to personalise their home. Please speak to our Sales Advisers for further details.