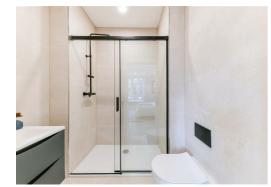

#### BATHROOM, EN-SUITE & CLOAKROOM/WC

- Contemporary white sanitaryware with black fittings
- Wall hung WC with soft close seat
- Black dual flush plate
- Back to wall close coupled WC
- Ceramic basin with wall hung vanity unit with single draw

• Contemporary white bath with multifunction shower, hose, bath filler & pop up waste

- Single taps to bath and basin
- En-suite shower enclosures with fixed fitting round black shower head and concealed black shower valve
- Clear glass and black shower screens
- Heated black towel rail