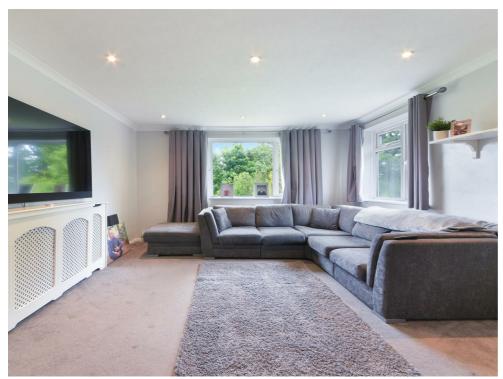

#### LOUNGE/DINING ROOM

Large picture window tot he front and further additional window to the side. Wall mounted electric heater. Coving. Downlighters.