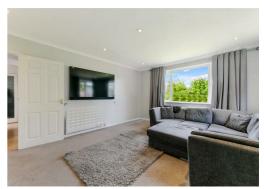

#### LOUNGE/DINING ROOM

Large picture window tot he front and further additional window to the side. Wall mounted electric heater. Coving. Downlighters.