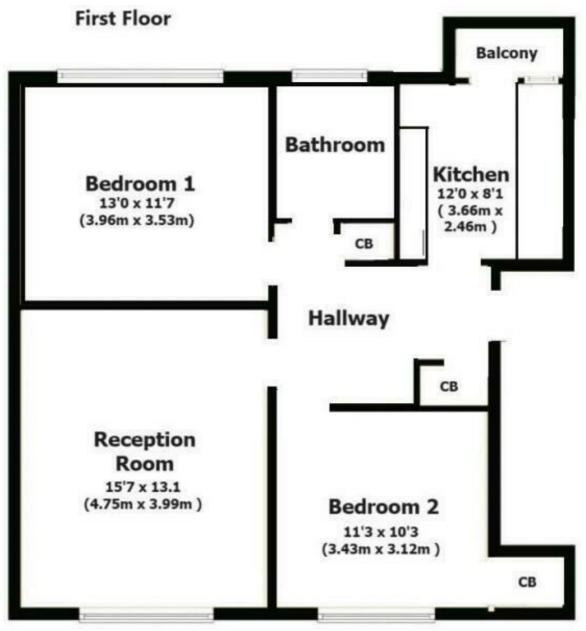

#### FIRST FLOOR HALLWAY

Wood effect flooring. Access to the loft void. Storage cupboards, one of which houses the hot water cylinder.

#### LOUNGE/DINING ROOM

Large picture window tot he front and further additional window to the side. Wall mounted electric heater. Coving. Downlighters.

#### **KITCHEN**

Well fitted with a modern range of wall and base units comprising of high gloss roll edge work surfaces incorporating a 1 1/2 bowl stainless steel sink drainer with mixer tap. Display cabinets. Space for various domestic appliances. Part tiled walls. Doorway providing access to the:

#### **BALCONY**

Wrought iron balustrade with outlook to the rear.

#### **BEDROOM ONE**

Window to the rear. Wall mounted electric heater. Coving.

#### **BEDROOM TWO**

Window to the front. Wall mounted electric heater. Wood effect flooring. Coving. Door to the overstairs storage cupboard.

#### **BATHROOM**

Panel bath with shower above. Low level WC. Wash hand basin with storage below. Obscured glazed window to the rear. Tiled floor and part tiled walls. Wall mounted chrome radiator.