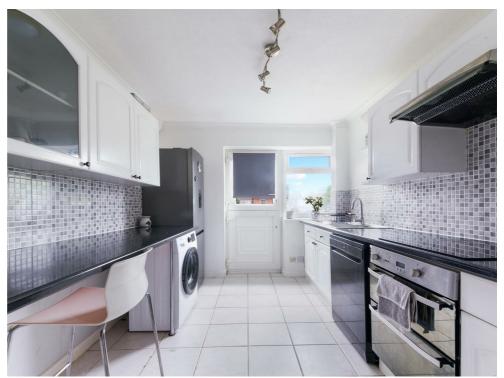

#### **KITCHEN**

Well fitted with a modern range of wall and base units comprising of high gloss roll edge work surfaces incorporating a 1 1/2 bowl stainless steel sink drainer with mixer tap. Display cabinets. Space for various domestic appliances. Part tiled walls. Doorway providing access to the: