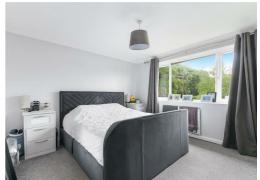

#### **BEDROOM ONE**

Window to the rear. Wall mounted electric heater. Coving.

#### **BEDROOM TWO**

Window to the front. Wall mounted electric heater. Wood effect flooring. Coving. Door to the overstairs storage cupboard.