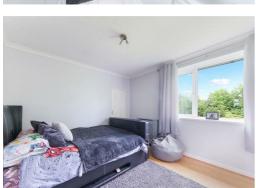

#### **BEDROOM ONE**

Window to the rear. Wall mounted electric heater. Coving.

#### **BEDROOM TWO**

Window to the front. Wall mounted electric heater. Wood effect flooring. Coving. Door to the overstairs storage cupboard.