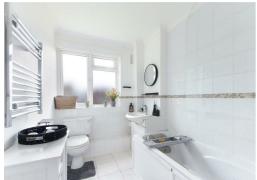

#### **BATHROOM**

Panel bath with shower above. Low level WC. Wash hand basin with storage below. Obscured glazed window to the rear. Tiled floor and part tiled walls. Wall mounted chrome radiator.