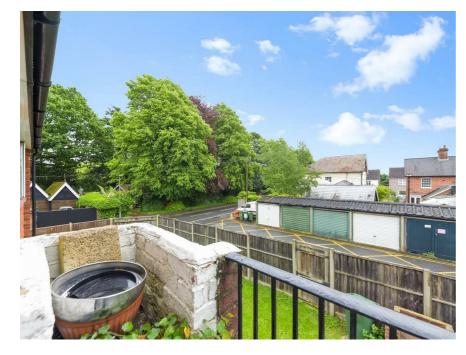

ll mounted electric heater. Wood effect flooring. Coving. Door to the overstairs storage cupboard.

#### **BATHROOM**

Panel bath with shower above. Low level WC. Wash hand basin with storage below. Obscured glazed window to the rear. Tiled floor and part tiled walls. Wall mounted chrome radiator.

# **OUTSIDE**

The property is surrounded by a well maintained communal gardens mainly focused to the front of the development comprising of areas of lawn, paving, flower/shrub borders and some mature trees.

# **GARAGE**

There is a single garage in block to the rear.

## **LEASE**

74 years remaining.

## COMMUNAL BUILDINGS INSURANCE

£313.52 approximately per annum.

## SERVICE CHARGES

Nil

## **GROUND RENT**

Nil

### **COUNCIL TAX**

Reigate & Banstead BAND C £2079.42 2024/25

















Whilst we endeavour to make our sales particulars accurate and reliable, however, they do not constitute or form part of an offer or any contract and none is to be relied upon as statements of representation or fact. The services, systems and appliances listed in this specification have not been tested by us and no guarantees as to their operating ability or efficiency are given. All measurements have been taken as guide to prospective buyers only, and are not precise. If you require clarification or further information on any points, please contact us, especially if you are travelling some distance to view.