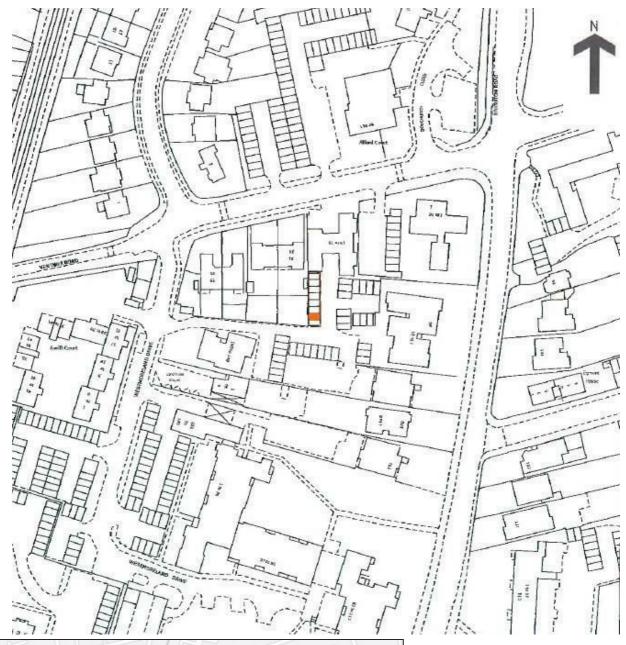

# TITLE NUMBER SGL672091

HM Land Registry Plan - please see the attached plan detailing the precise location of the garage. The garage has a white door and is labelled number 7.