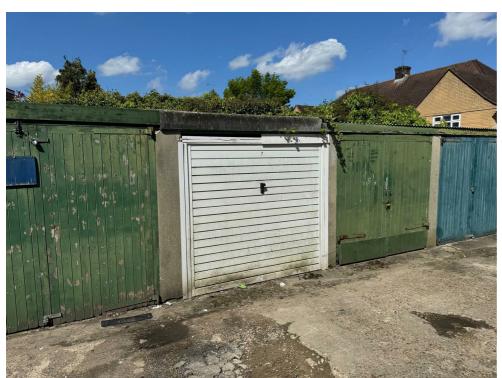

# TITLE NUMBER SGL672091

HM Land Registry Plan - please see the attached plan detailing the precise location of the garage. The garage has a white door and is labelled number 7.