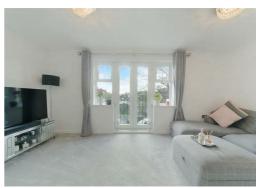

r tap. Heated towel rail. Downlighters. Extractor fan. Tiled floor and part tiled walls.

#### **BEDROOM TWO**

A large double glazed window to the rear overlooking the communal grounds. Double bedroom. Fitted wardrobe. Radiator.

#### MAIN BATHROOM

Bath with overhead shower and glass shower screen. Low level WC. Wash hand basin with mixer tap. Heated towel rail. Large obscured double glazed window to the rear. Extractor fan. Part tiled walls and tiled floor.

#### **OUTSIDE**

#### **PARKING**

One allocated parking space located to the rear and accessed via electronic gates. Visitors parking on site.

#### **LEASE**

109 Years remaining

#### SERVICE CHARGES

£2042.40 per annum

#### **GROUND RENT**

£320 per annum

#### **COUNCIL TAX**

Reigate & Banstead BAND D £2,339.35 2024/25

















Whilst we endeavour to make our sales particulars accurate and reliable, however, they do not constitute or form part of an offer or any contract and none is to be relied upon as statements of representation or fact. The services, systems and appliances listed in this specification have not been tested by us and no guarantees as to their operating ability or efficiency are given. All measurements have been taken as guide to prospective buyers only, and are not precise. If you require clarification or further information on any points, please contact us, especially if you are travelling some distance to view.



## **BISHOPS HOUSE**







### FIRST FLOOR

#### FOR ILLUSTRATION PURPOSES ONLY

THIS FLOOR PLAN SHOULD BE USED AS A GENERAL OUTLINE FOR GUIDANCE ONLY AND DOES NOT CONS