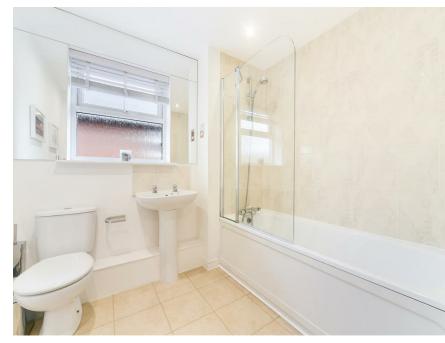

#### MAIN BATHROOM

Bath with overhead shower and glass shower screen. Low level WC. Wash hand basin with mixer tap. Heated towel rail. Large obscured double glazed window to the rear. Extractor fan. Part tiled walls and tiled floor.