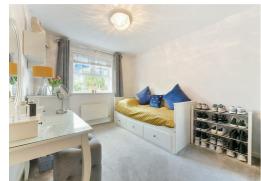

#### **BEDROOM TWO**

A large double glazed window to the rear overlooking the communal grounds. Double bedroom. Fitted wardrobe. Radiator.