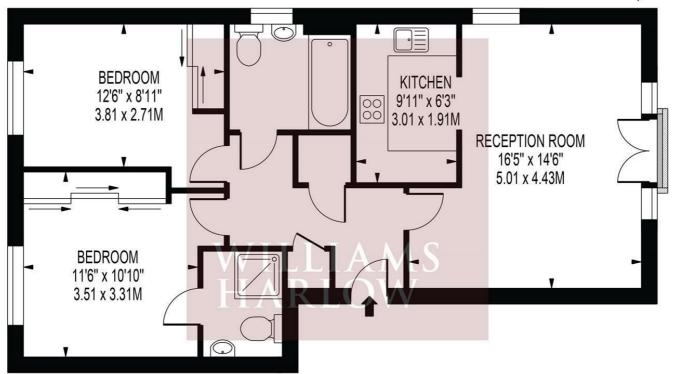

## **BISHOPS HOUSE**

### FIRST FLOOR

#### FOR ILLUSTRATION PURPOSES ONLY

THIS FLOOR PLAN SHOULD BE USED AS A GENERAL OUTLINE FOR GUIDANCE ONLY AND DOES NOT CONSTITUTE IN WHOLE OR IN PART AN OFFER OR CONTRACT.

ANY INTENDING PURCHASER OR LESSEE SHOULD SATISFY THEMSELVES BY INSPECTION, SEARCHES, ENQUIRIES AND FULL SURVEY AS TO THE CORRECTNESS OF EACH STATEMENT.

#### **BEDROOM ONE**

Large double glazed window to the rear overlooking the communal gardens. Fitted wardrobe. Radiator. Door giving access to the:

#### **EN-SUITE SHOWER ROOM**

Enclosed shower cubicle with wall mounted showerhead. Low level WC. Wash hand basin with mixer tap. Heated towel rail. Downlighters. Extractor fan. Tiled floor and part tiled walls.

#### **BEDROOM TWO**

A large double glazed window to the rear overlooking the communal grounds. Double bedroom. Fitted wardrobe. Radiator.

#### MAIN BATHROOM

Bath with overhead shower and glass shower screen. Low level WC. Wash hand basin with mixer tap. Heated towel rail. Large obscured double glazed window to the rear. Extractor fan. Part tiled walls and tiled floor.

#### **RE-FITTED KITCHEN**

A modern comprehensive range of wall and base kitchen units. Composite work surfaces and a fully tiled splashback surround. Stainless steel sink drainer. Fitted gas hob with extractor above and electric fan oven below. Integrated appliances of fridge freezer, dishwasher and washing machine. Cupboard housing the boiler. Laminate flooring. Large double glazed window to the side. Extractor ceiling fan. Downlighters.

#### LIVING ROOM