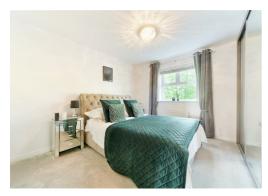

#### **BEDROOM ONE**

Large double glazed window to the rear overlooking the communal gardens. Fitted wardrobe. Radiator. Door giving access to the: