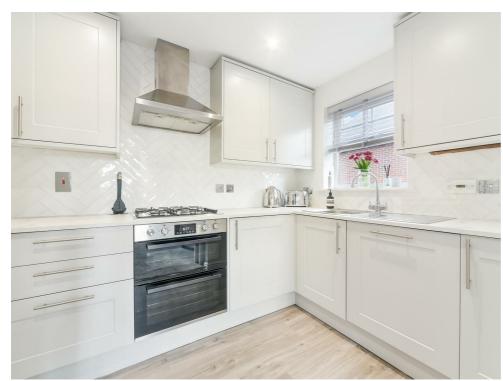

#### **RE-FITTED KITCHEN**

A modern comprehensive range of wall and base kitchen units. Composite work surfaces and a fully tiled splashback surround. Stainless steel sink drainer. Fitted gas hob with extractor above and electric fan oven below. Integrated appliances of fridge freezer, dishwasher and washing machine. Cupboard housing the boiler. Laminate flooring. Large double glazed window to the side. Extractor ceiling fan. Downlighters.