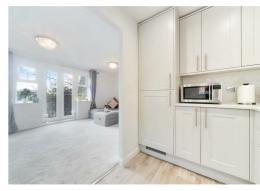

#### LIVING ROOM

#### **RE-FITTED KITCHEN**

A modern comprehensive range of wall and base kitchen units. Composite work surfaces and a fully tiled splashback surround. Stainless steel sink drainer. Fitted gas hob with extractor above and electric fan oven below. Integrated appliances of fridge freezer, dishwasher and washing machine. Cupboard housing the boiler. Laminate flooring. Large double glazed window to the side. Extractor ceiling fan. Downlighters.