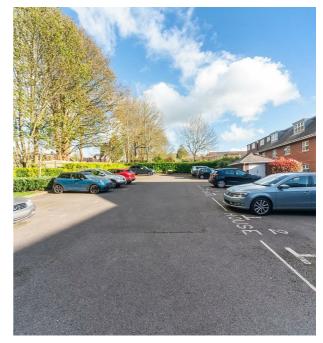

#### **PARKING**

One allocated parking space located to the rear and accessed via electronic gates. Visitors parking on site.