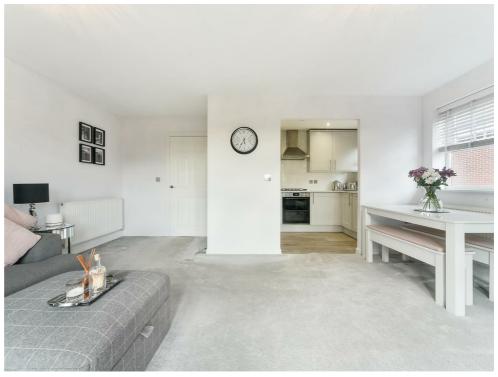

#### LIVING ROOM

#### **RE-FITTED KITCHEN**

A modern comprehensive range of wall and base kitchen units. Composite work surfaces and a fully tiled splashback surround. Stainless steel sink drainer. Fitted gas hob with extractor above and electric fan oven below. Integrated appliances of fridge freezer, dishwasher and washing machine. Cupboard housing the boiler. Laminate flooring. Large double glazed window to the side. Extractor ceiling fan. Downlighters.