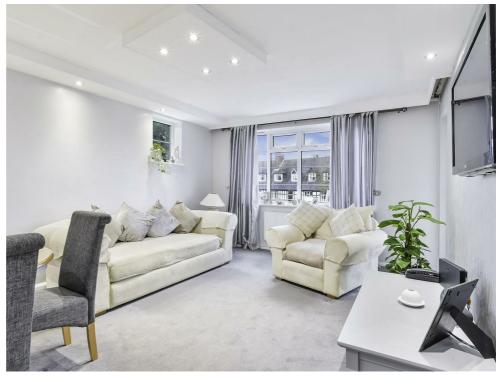

# LOUNGE/DINING ROOM

 $15'8 \times 12'0 (49'2"'26'2" \times 39'4"'0'0")$ 

Double glazed window to the front and side. Double glazed door giving access to the private balcony. Downlighters. Electric panel heater.