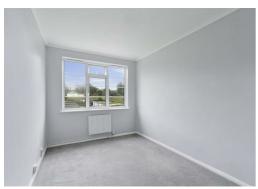

# **BEDROOM TWO**

 $3.91m \times 2.36m (12'10 \times 7'9)$ 

Double glazed window to the rear overlooking the communal grounds. Electric panel heater. Coving.