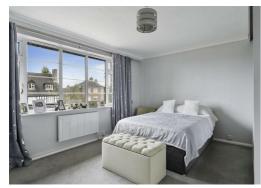

# **BEDROOM ONE**

 $4.78m \times 3.33m (15'8 \times 10'11)$ 

Large double glazed window overlooking the private balcony. Fitted wardrobe providing useful hanging, shelves and drawers. Coving. Electric panel heater.