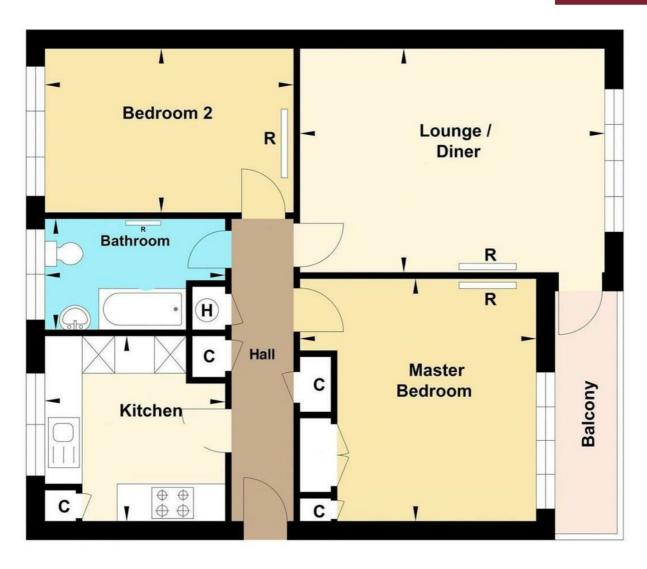

#### **ENTRANCE HALL**

Coving. Cloaks cupboard. Cupboard housing the hot water tank with cold tank above and providing further storage. Wood effect flooring.

# LOUNGE/DINING ROOM

 $15'8 \times 12'0 (49'2"'26'2" \times 39'4"'0'0")$ 

Double glazed window to the front and side. Double glazed door giving access to the private balcony. Downlighters. Electric panel heater.

### **RE-FITTED KITCHEN**

 $2.90m \times 2.41m (9'6 \times 7'11)$ 

A comprehensive range of high gloss eye level cupboards and cupboards/drawers below the work surface. Work surface incorporating a stainless steel drainer. Lamona integrated electric hob with extractor above and tiled splashback. Integrated Lamona electric oven. Spaces for washing machine and fridge freezer. Double glazed window enjoying a pleasant outlook over the communal grounds. Tiled floor.

# **BEDROOM ONE**

 $4.78m \times 3.33m (15'8 \times 10'11)$ 

Large double glazed window overlooking the private balcony. Fitted wardrobe providing useful hanging, shelves and drawers. Coving. Electric panel heater.

# **BEDROOM TWO**

 $3.91m \times 2.36m (12'10 \times 7'9)$ 

Double glazed window to the rear overlooking the communal grounds. Electric panel heater. Coving.

# **BATHROOM**

Panel bath with overhead power shower. Low level WC. Wall mounted wash hand basin with storage below. Heated towel rail. Part tiled walls and tiled floor. Downlighters. Obscured double glazed window to the rear.