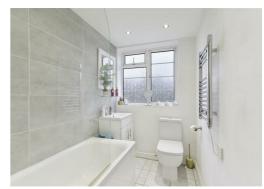

# **BATHROOM**

Panel bath with overhead power shower. Low level WC. Wall mounted wash hand basin with storage below. Heated towel rail. Part tiled walls and tiled floor. Downlighters. Obscured double glazed window to the rear.