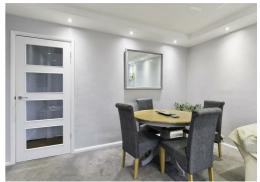

# LOUNGE/DINING ROOM

 $15'8 \times 12'0 (49'2"'26'2" \times 39'4"'0'0")$ 

Double glazed window to the front and side. Double glazed door giving access to the private balcony. Downlighters. Electric panel heater.