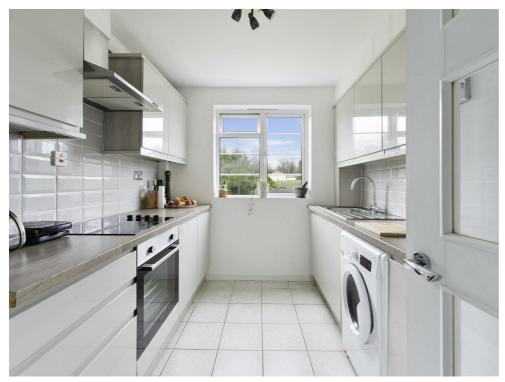

### **RE-FITTED KITCHEN**

 $2.90m \times 2.41m (9'6 \times 7'11)$ 

A comprehensive range of high gloss eye level cupboards and cupboards/drawers below the work surface. Work surface incorporating a stainless steel drainer. Lamona integrated electric hob with extractor above and tiled splashback. Integrated Lamona electric oven. Spaces for washing machine and fridge freezer. Double glazed window enjoying a pleasant outlook over the communal grounds. Tiled floor.