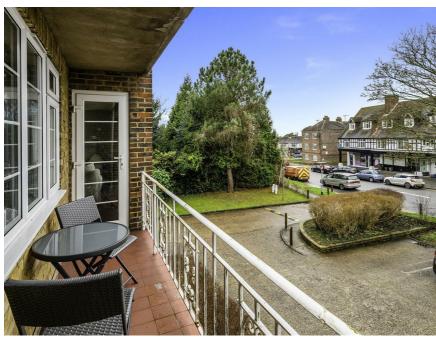

# LOUNGE/DINING ROOM

 $15'8 \times 12'0 (49'2"'26'2" \times 39'4"'0'0")$ 

Double glazed window to the front and side. Double glazed door giving access to the private balcony. Downlighters. Electric panel heater.

# **COMMUNAL GROUNDS**

There are well maintained communal grounds.