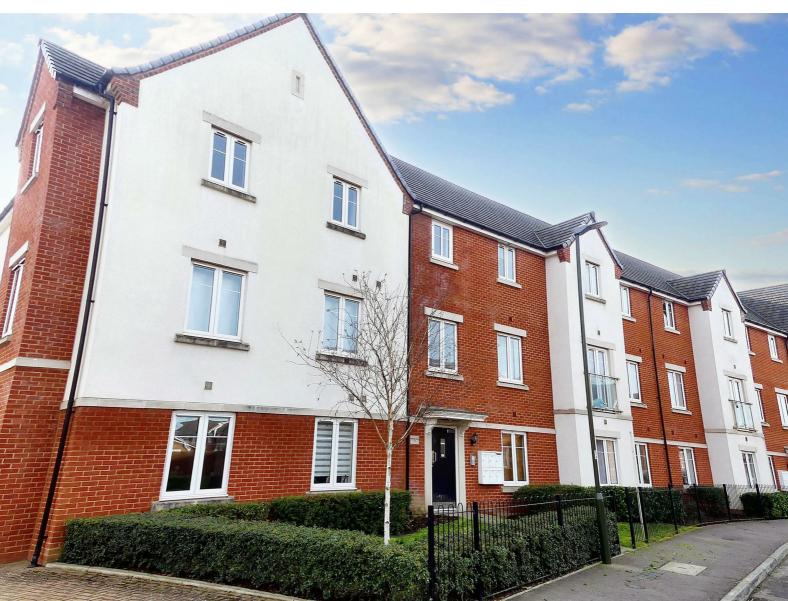

## Cornwell Avenue Crawley, RHI0 3FE

NO CHAIN. A two double bedroom apartment situated in the much sought after area of the Forge Wood development. The accommodation is light and airy comprising dual aspect kitchen/diner/living area, the kitchen is fully fitted with appliances including gas hob, electric oven, fridge freezer and washer/dryer. The two bedrooms are generously-sized, luxurious bathroom with shower, double glazed, radiator central heating, allocated parking and an EPC rating of B so the monthly utilities should be very reasonable

## **ACCOMODATION**

A two double bedroom apartment situated in the much sought after area of the Forge Wood development. The accommodation is light and airy comprising dual aspect kitchen/diner/living area, the kitchen is fully fitted with appliances including gas hob, electric oven, fridge freezer and washer/dryer. The two bedrooms are generously-sized, luxurious bathroom with shower, double glazed, radiator central heating, allocated parking and an EPC rating of B so the monthly utilities should be very reasonable. Unfurnished.