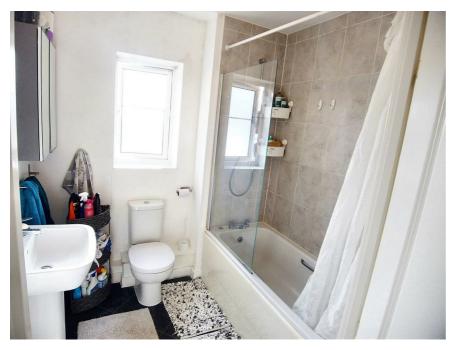

## Cornwell Avenue Crawley, RHI0 3FE

NO CHAIN. A two double bedroom apartment situated in the much sought after area of the Forge Wood development. The accommodation is light and airy comprising dual aspect kitchen/diner/living area, the kitchen is fully fitted with appliances including gas hob, electric oven, fridge freezer and washer/dryer. The two bedrooms are generously-sized, luxurious bathroom with shower, double glazed, radiator central heating, allocated parking and an EPC rating of B so the monthly utilities should be very reasonable

## **ACCOMODATION**

A two double bedroom apartment situated in the much sought after area of the Forge Wood development. The accommodation is light and airy comprising dual aspect kitchen/diner/living area, the kitchen is fully fitted with appliances including gas hob, electric oven, fridge freezer and washer/dryer. The two bedrooms are generously-sized, luxurious bathroom with shower, double glazed, radiator central heating, allocated parking and an EPC rating of B so the monthly utilities should be very reasonable. Unfurnished.

## **KEY INFORMATION**

Large entrance hall

Living/Dining Room/Kitchen 20'7" x 17'2"

Bedroom One 12'2" x 9'8"

Bedroom Two 9'8" x 9'3

Bathroom 6'9" x 6'4"

The property would make an ideal investment opportunity or new home with vacant possession being provided with relevant notice.