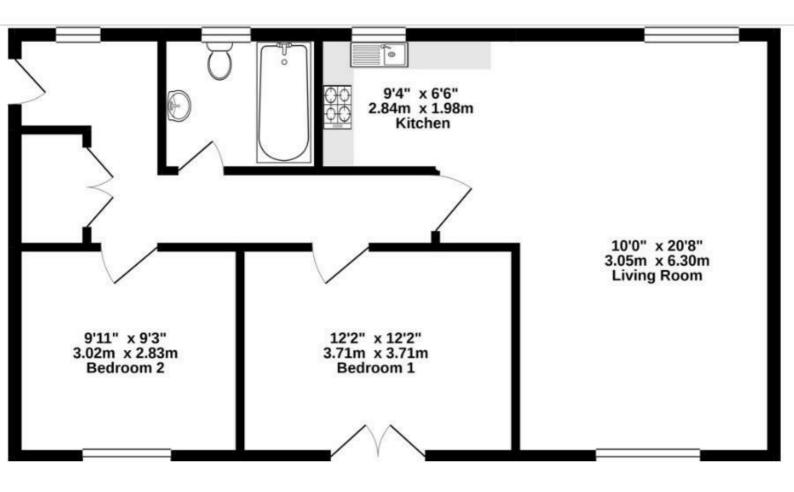

## **KEY INFORMATION**

Large entrance hall

Living/Dining Room/Kitchen 20'7" x 17'2"

Bedroom One 12'2" x 9'8"

Bedroom Two 9'8" x 9'3

Bathroom 6'9" x 6'4"

The property would make an ideal investment opportunity or new home with vacant possession being provided with relevant notice.