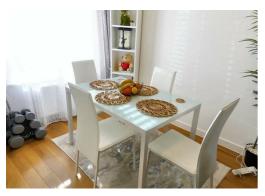

## Cornwell Avenue Crawley, RHI0 3FE

NO CHAIN. A two double bedroom apartment situated in the much sought after area of the Forge Wood development. The accommodation is light and airy comprising dual aspect kitchen/diner/living area, the kitchen is fully fitted with appliances including gas hob, electric oven, fridge freezer and washer/dryer. The two bedrooms are generously-sized, luxurious bathroom with shower, double glazed, radiator central heating, allocated parking and an EPC rating of B so the monthly utilities should be very reasonable

## **ACCOMODATION**

A two double bedroom apartment situated in the much sought after area of the Forge Wood development. The accommodation is light and airy comprising dual aspect kitchen/diner/living area, the kitchen is fully fitted with appliances including gas hob, electric oven, fridge freezer and washer/dryer. The two bedrooms are generously-sized, luxurious bathroom with shower, double glazed, radiator central heating, allocated parking and an EPC rating of B so the monthly utilities should be very reasonable. Unfurnished.

## **KEY INFORMATION**

Large entrance hall

Living/Dining Room/Kitchen 20'7" x 17'2"

Bedroom One 12'2" x 9'8"

Bedroom Two 9'8" x 9'3

Bathroom 6'9" x 6'4"

The property would make an ideal investment opportunity or new home with vacant possession being provided with relevant notice.