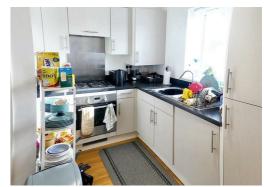

## Cornwell Avenue Crawley, RHI0 3FE

NO CHAIN. A two double bedroom apartment situated in the much sought after area of the Forge Wood development. The accommodation is light and airy comprising dual aspect kitchen/diner/living area, the kitchen is fully fitted with appliances including gas hob, electric oven, fridge freezer and washer/dryer. The two bedrooms are generously-sized, luxurious bathroom with shower, double glazed, radiator central heating, allocated parking and an EPC rating of B so the monthly utilities should be very reasonable

## **ACCOMODATION**

A two double bedroom apartment situated in the much sought after area of the Forge Wood development. The accommodation is light and airy comprising dual aspect kitchen/diner/living area, the kitchen is fully fitted with appliances including gas hob, electric oven, fridge freezer and washer/dryer. The two bedrooms are generously-sized, luxurious bathroom with shower, double glazed, radiator central heating, allocated parking and an EPC rating of B so the monthly utilities should be very reasonable. Unfurnished.