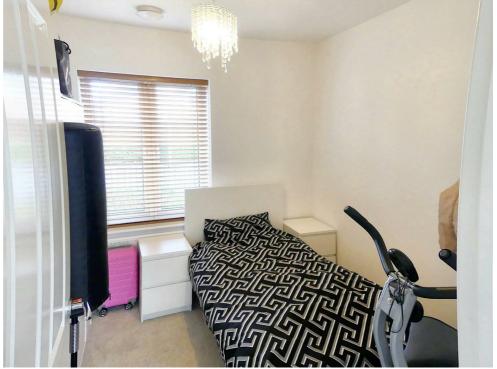

## Cornwell Avenue Crawley, RHI0 3FE

NO CHAIN. A two double bedroom apartment situated in the much sought after area of the Forge Wood development. The accommodation is light and airy comprising dual aspect kitchen/diner/living area, the kitchen is fully fitted with appliances including gas hob, electric oven, fridge freezer and washer/dryer. The two bedrooms are generously-sized, luxurious bathroom with shower, double glazed, radiator central heating, allocated parking and an EPC rating of B so the monthly utilities should be very reasonable

## **ACCOMODATION**

A two double bedroom apartment situated in the much sought after area of the Forge Wood development. The accommodation is light and airy comprising dual aspect kitchen/diner/living area, the kitchen is fully fitted with appliances including gas hob, electric oven, fridge freezer and washer/dryer. The two bedrooms are generously-sized, luxurious bathroom with shower, double glazed, radiator central heating, allocated parking and an EPC rating of B so the monthly utilities should be very reasonable. Unfurnished.

## **KEY INFORMATION**

Large entrance hall

Living/Dining Room/Kitchen 20'7" x 17'2"

Bedroom One 12'2" x 9'8"

Bedroom Two 9'8" x 9'3

Bathroom 6'9" x 6'4"

The property would make an ideal investment opportunity or new home with vacant possession being provided with relevant notice.