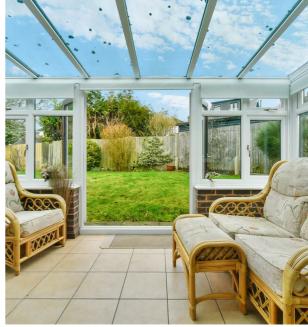

#### CONSERVATORY

Double opening doors giving access to the communal gardens. Tiled floor. Double glazed windows.