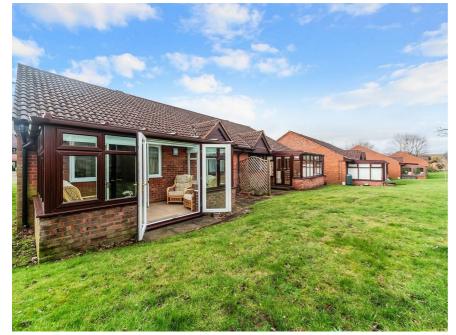

#### CONSERVATORY

Double opening doors giving access to the communal gardens. Tiled floor. Double glazed windows.

#### OUTSIDE

There are communal garden around the property.

LEASE 199 years from 1 January 2010