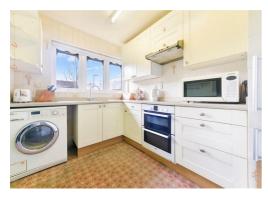

#### **KITCHEN**

Roll edge work surface incorporating a stainless steel sink drainer. Integrated electric hob with extractor above and electric oven below. Space for washing machine. Range of eye level cupboards. Electric heater. Double glazed windows overlooking the front.