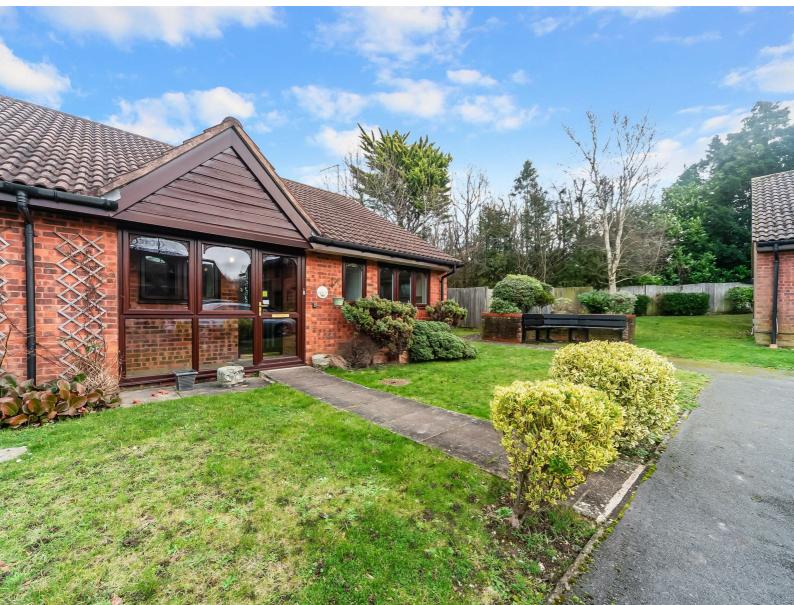

# Derby Close Epsom, KT18 5QN

An opportunity to acquire a TWO BEDROOM semi-detached retirement bungalow FOR THE OVER 60's dating from the mid 1980's. The property is situated in a prime position within this quiet development and offers a lounge and large conservatory overlooking the communal gardens. The property also has a shower room, fitted kitchen and new electric heaters. All is located within a few minutes walk of Tattenham Corner and Epsom Downs racecourse with transport links and local amenities all within easy reach. SOLE AGENTS. NO ONWARD CHAIN

#### PORCH

Accessed via double glazed door with double glazed windows to the side. Light. Tiled floor. Bin / storage cupboard also housing the electric meter. Giving access to the:

#### FRONT DOOR

Hardwood front door with double glazed window (Bedroom two) to the side giving access through to the:

#### OUTSIDE

There are communal garden around the property.

LEASE 199 years from 1 January 2010