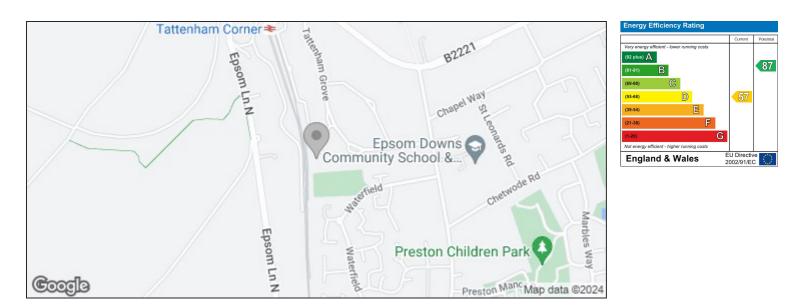

#### AGE RESTRICTIONS

The eligible age for Derby Close is 60 years for a lady and 65 years for a gentleman and only one of them needs to have attained the age.

COUNCIL TAX Reigate & Banstead BAND D £2,235.36 2023/24