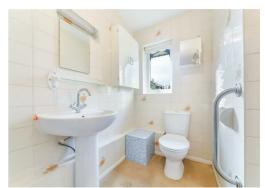

#### SHOWER ROOM

Walk in shower cubicle. Low level WC. Pedestal wash hand basin. Heated towel rail. Electric heater. Emergency pull cord.