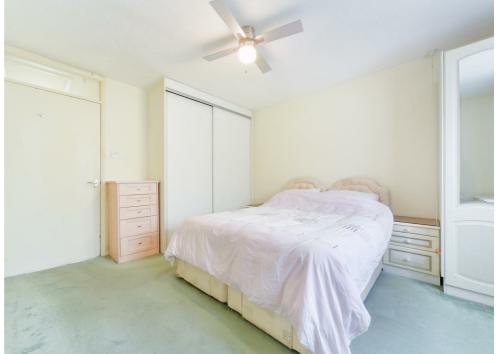

#### **BEDROOM ONE**

Double glazed windows to the rear. Fitted wardrobes. Electric heater.

#### **BEDROOM TWO**

Double glazed window to the front. Fitted wardrobe.