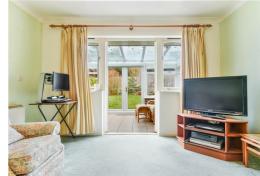

#### LOUNGE

Coving. Double glazed window to the side enjoying a lovely outlook of the communal garden. Airing cupboard housing the water tank. Electric heater. Double opening French doors giving access to the:

#### CONSERVATORY

Double opening doors giving access to the communal gardens. Tiled floor. Double glazed windows.