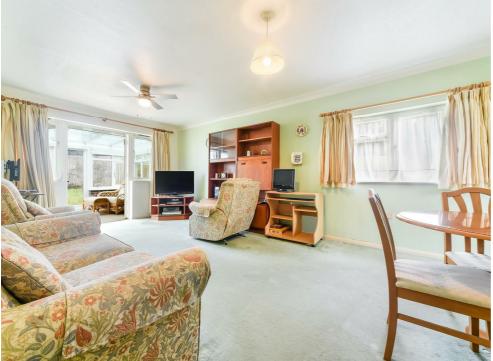

#### LOUNGE

Coving. Double glazed window to the side enjoying a lovely outlook of the communal garden. Airing cupboard housing the water tank. Electric heater. Double opening French doors giving access to the:

#### CONSERVATORY

Double opening doors giving access to the communal gardens. Tiled floor. Double glazed windows.