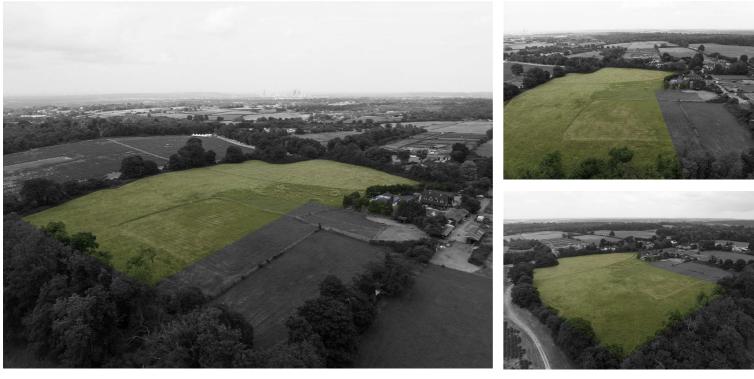

### Carshalton Road Banstead, Surrey SM7 3JD

An opportunity to acquire approximately 9.6 acres of Green Belt land lying 1.45 miles to the North West of Banstead Village. The Land is not wooded and is open Green Belt affording good grazing. Please note this land is Green Belt and can not be developed. SOLE AGENTS. SOLD WITH VACANT POSSESSION.

#### SIZE

Approximately 9.66 acres.

#### **ROAD FRONTAGE**

Approximately 525 feet currently without driveway access or services.