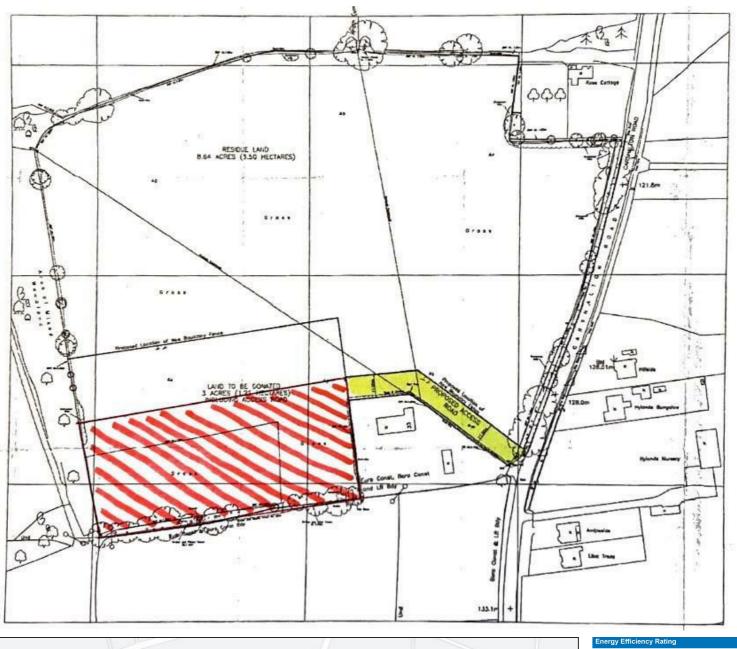

#### SIZE

Approximately 9.66 acres.

#### **ROAD FRONTAGE**

Approximately 525 feet currently without driveway access or services.

# REGISTERED TITLE NUMBER SGL540384

#### **OBSERVATIONS**

There are currently two footpath right of ways across this land, both marked upon the Title. All enquiries to Williams Harlow, sole agents for the vendor.

Whilst we endeavour to make our sales particulars accurate and reliable, however, they do not constitute or form part of an offer or any contract and none is to be relied upon as statements of representation or fact. The services, systems and appliances listed in this specification have not been tested by us and no guarantees as to their operating ability or efficiency are given. All measurements have been taken as guide to prospective buyers only, and are not precise. If you require clarification or further information on any points, please contact us, especially if you are travelling some distance to view.