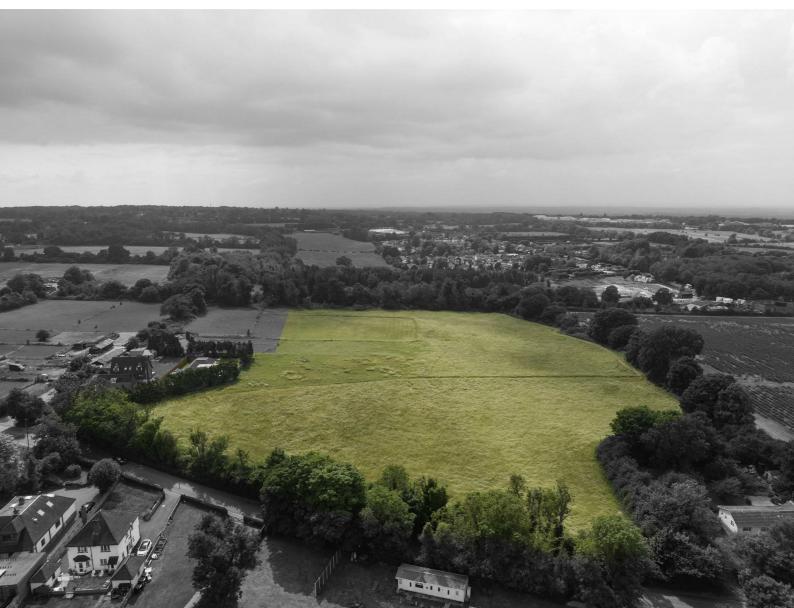

### Carshalton Road Banstead, Surrey SM7 3JD

An opportunity to acquire approximately 9.6 acres of Green Belt land lying 1.45 miles to the North West of Banstead Village. The Land is not wooded and is open Green Belt affording good grazing. Please note this land is Green Belt and can not be developed. SOLE AGENTS. SOLD WITH VACANT POSSESSION.

#### SIZE

Approximately 9.66 acres.

#### **ROAD FRONTAGE**

Approximately 525 feet currently without driveway access or services.