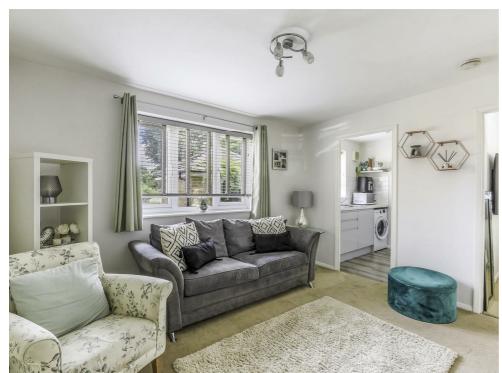

#### LOUNGE

Double glazed window to the front. Replacement electric panel heater. Doorway leading through to the: