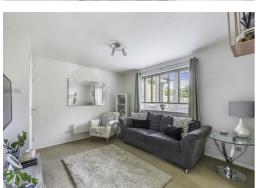

#### LOUNGE

Double glazed window to the front. Replacement electric panel heater. Doorway leading through to the: