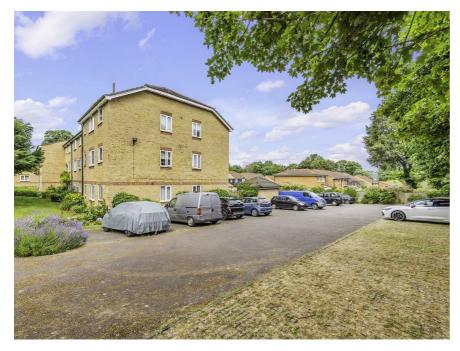

paces for washing machine and fridge freezer. Extractor fan. Double glazed window to the front.

#### **BEDROOM**

Double glazed window to the side.

#### **BATHROOM**

White panel bath. Heated towel rail. Low level WC with concealed cistern. Wash hand basin with storage cupboards and drawers below. Large fitted mirror. Electric power shower. Extractor fan. Tiled walls.

#### **OUTSIDE**

### **PARKING**

Ample residents parking on a first come, first served basis.

#### **COMMUNAL GARDEN**

The property is surround by attractive communal gardens with well stock plants/shrubs.

# **LEASE**

125 years from 31st October 2013.

# MAINTENANCE CHARGES

£115 per calendar month.

#### **GROUND RENT**

£150 per 6 months.

# **COUNCIL TAX**

Reigate & Banstead BAND B £1,738.61 2023/24

















Whilst we endeavour to make our sales particulars accurate and reliable, however, they do not constitute or form part of an offer or any contract and none is to be relied upon as statements of representation or fact. The services, systems and appliances listed in this specification have not been tested by us and no guarantees as to their operating ability or efficiency are given. All measurements have been taken as guide to prospective buyers only, and are not precise. If you require clarification or further information on any points, please contact us, especially if you are travelling some distance to view.



# **Ground Floor**

Approx. 30.3 sq. metres (325.7 sq. feet)



Total area: approx. 30.3 sq. metres (325.7 sq. feet)