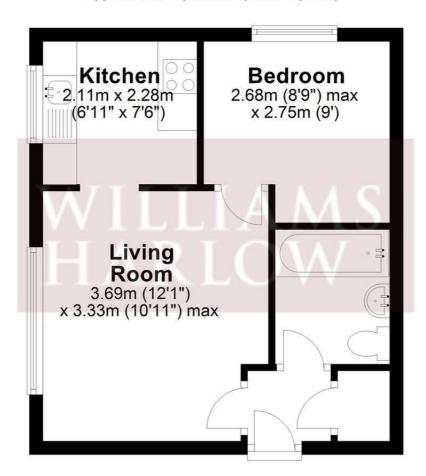

# **Ground Floor**

Approx. 30.3 sq. metres (325.7 sq. feet)

Total area: approx. 30.3 sq. metres (325.7 sq. feet)