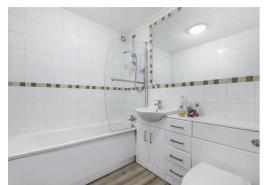

#### **BATHROOM**

White panel bath. Heated towel rail. Low level WC with concealed cistern. Wash hand basin with storage cupboards and drawers below. Large fitted mirror. Electric power shower. Extractor fan. Tiled walls.