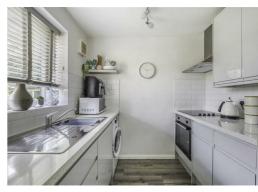

#### **RE-FITTED KITCHEN**

Straight edge work surfaces incorporating a stainless steel sink with drainer. A comprehensive range of cupboards and drawers below the work surface. Integrated electric oven. Electric hob with extractor above. Tiled splashback. A comprehensive range of eye level cupboards. Spaces for washing machine and fridge freezer. Extractor fan. Double glazed window to the front.