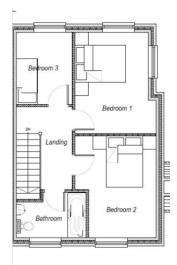

MASTER BEDROOM 12' 3" x 9' 9" (3.73m x 2.97m)

BEDROOM 12' 4" x 8' 2" (3.76m x 2.49m)

BEDROOM 8' 7" x 6' 7" (2.62m x 2.01m)

BATHROOM Frosted double glazed window, single paneled bath with over the top shower unit and glass screen splash back, pedestal hand wash basin with W/C, towel rail and extractor fan. Walls will be semi tiled