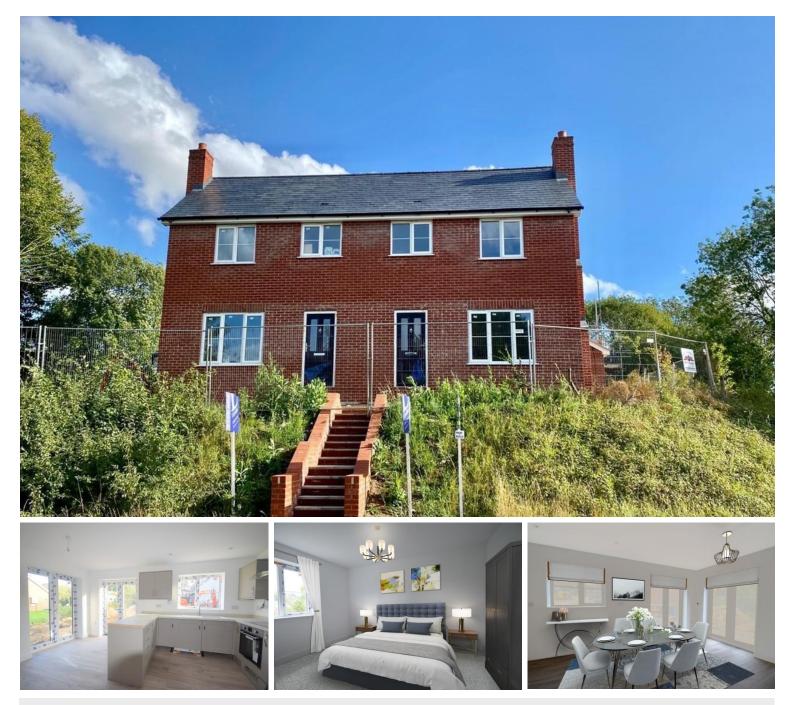

## Rising Sun Hill | Rattlesden | Bury St Edmunds | IP30 0RY

Brand new three bedroom semi detached property located within the peaceful village of Rattlesden, Due for completion end of March this property a part of private development consisting of only six dwellings. Available to view via appointment only.

## £315,000

- Private Development
- Three Bedroom Semi
- Ground Floor Under Floor
  Heating
- Kitchen Diner
- Garage
- Available End Of March