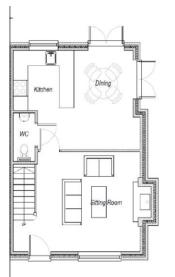

## Approximate Room Sizes

LOUNGE 17' 05" x 12' 5" ( $5.31m \times 3.78m$ ) Double glazed window to the front, inset log burner, under stair cupboard which houses the underfloor heating, stairs leading up to the first floor.

KITCHEN/DINER 11' 9" x 16' 09" (3.58m x 5.11m) Wrap around kitchen with inset steel sink with over the top mixer tap, low level and eye level cupboard space, integrated fridge freezer with four ring electric hob,fan oven and over the top extractor fan. Double glassed patio doors leading out to the garden.

 $\rm W/C\,W/C\,with$  pedestal hand wash basin and semitiled splash back.

HEATING The property has underfloor heating on the ground floor with standard heating system on the first floor. Underfloor heating is powered using an external air source heat pump.