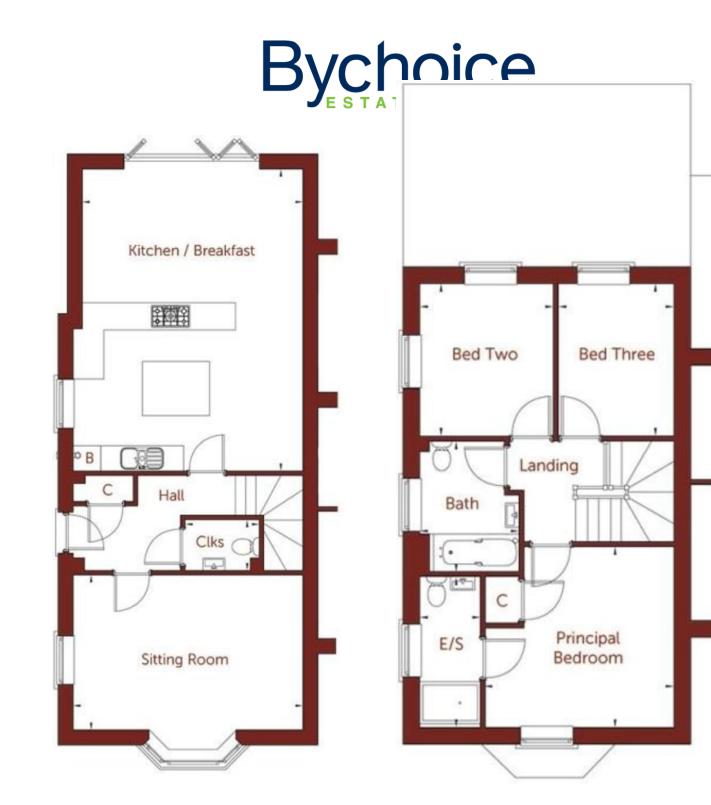

## Description

Approximate Room Sizes THE PROPERTY This elegant three bedroom semi detached property in the heart of the development boasts large amount of living accommodation and truly is a must view. The living room is light and airy due to its large feature bay window, whilst the kitchen diner to the rear of the property is the heart of the property with large bi folding doors coming off the rear giving you extensive views of the Suffolk countryside. The kitchen itself boasts ample amount of storage and workspace. The first floor of the property boats good sized bedroom space with the master consisting a high finished en suite unit. The property comes along a single cart-lodge with further off road parking available.

SITTING ROOM 16' 7" x 11' 3" (5.05m x 3.43m)
KITCHEN/DINER 21' 6" x 15' 10" (6.55m x 4.83m)
MASTER BEDROOM 12' 3" x 11' 6" (3.73m x 3.51m)
ENSUITE 9' 8" x 4' 0" (2.95m x 1.22m)
BEDROOM 10' 1" x 8' 10" (3.07m x 2.69m)
BEDROOM 10' 17" x 7' 6" (3.48m x 2.29m)
BATHROOM 8' 7" x 6' 7" (2.62m x 2.01m)
CARPORT