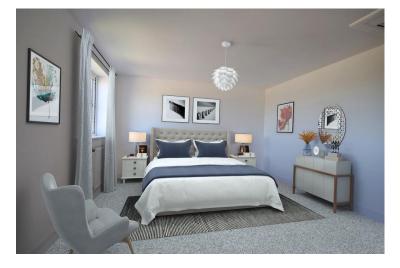

## Description

Approximate Room Sizes THE PROPERTY This elegant three bedroom semi detached property in the heart of the development boasts large amount of living accommodation and truly is a must view. The living room is light and airy due to its large feature bay window, whilst the kitchen diner to the rear of the property is the heart of the property with large bi folding doors coming off the rear giving you extensive views of the Suffolk countryside. The kitchen itself boasts ample amount of storage and workspace. The first floor of the property boats good sized bedroom space with the master consisting a high finished en suite unit. The property comes along a single cart-lodge with further off road parking available.

SITTING ROOM 16' 7" x 11' 3" (5.05m x 3.43m)
KITCHEN/DINER 21' 6" x 15' 10" (6.55m x 4.83m)
MASTER BEDROOM 12' 3" x 11' 6" (3.73m x 3.51m)
ENSUITE 9' 8" x 4' 0" (2.95m x 1.22m)
BEDROOM 10' 1" x 8' 10" (3.07m x 2.69m)
BEDROOM 10' 17" x 7' 6" (3.48m x 2.29m)
BATHROOM 8' 7" x 6' 7" (2.62m x 2.01m)
CARPORT