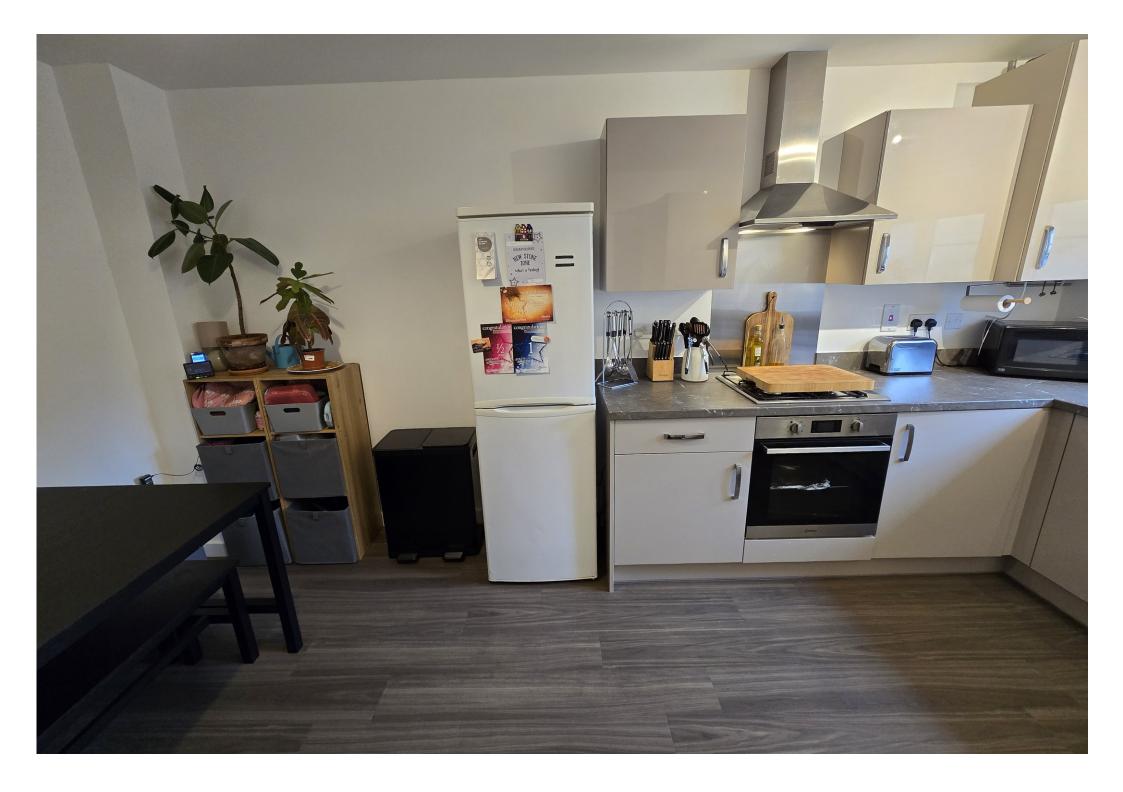

SHAREDOWNERHIP - ADVERTISED AT A 50% SHARE - A modern three bedroom Semi Detached House located near the edge of this popular and well served village with a good range of amenities. The property is well presented and has the benefit of Gas Fired Central Heating & High Performance Glazing with a B EPC Rating. The accommodation comprises Entrance Hall, Cloakroom, Sitting Room, Kitchen/Dining Room with integrated oven, hob and extractor, fridge/freezer & washing machine, Landing, Three Double Bedrooms, En Suite Shower Room & Bathroom. Moving to the outside there are two allocated parking spaces to the front and an enclosed rear garden mainly laid to lawn to the rear.