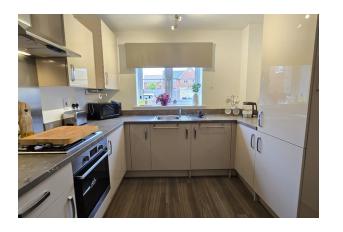

SHAREDOWNERHIP - ADVERTISED AT A 50% SHARE - A modern three bedroom Semi Detached House located near the edge of this popular and well served village with a good range of amenities. The property is well presented and has the benefit of Gas Fired Central Heating & High Performance Glazing with a B EPC Rating. The accommodation comprises Entrance Hall, Cloakroom, Sitting Room, Kitchen/Dining Room with integrated oven, hob and extractor, fridge/freezer & washing machine, Landing, Three Double Bedrooms, En Suite Shower Room & Bathroom. Moving to the outside there are two allocated parking spaces to the front and an enclosed rear garden mainly laid to lawn to the rear.