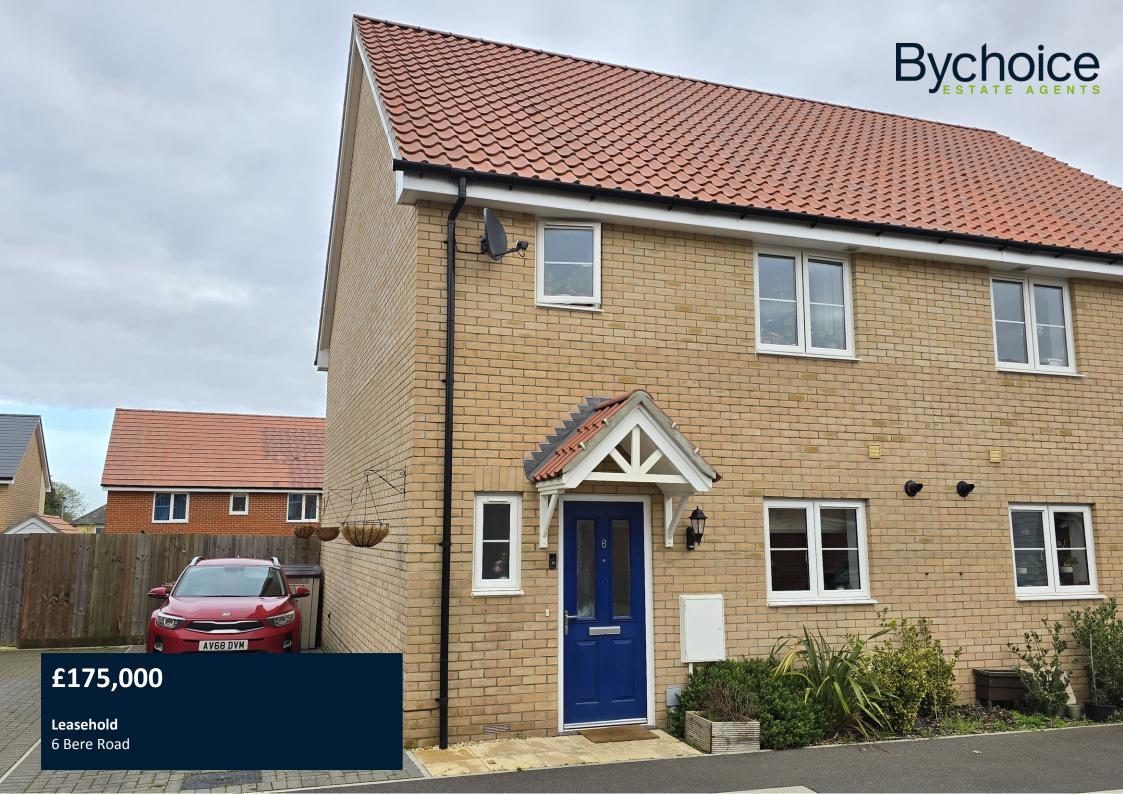

SHAREDOWNERHIP - ADVERTISED AT A 50% SHARE - A modern three bedroom Semi Detached House located near the edge of this popular and well served village with a good range of amenities. The property is well presented and has the benefit of Gas Fired Central Heating & High Performance Glazing with a B EPC Rating. The accommodation comprises Entrance Hall, Cloakroom, Sitting Room, Kitchen/Dining Room with integrated oven, hob and extractor, fridge/freezer & washing machine, Landing, Three Double Bedrooms, En Suite Shower Room & Bathroom. Moving to the outside there are two allocated parking spaces to the front and an enclosed rear garden mainly laid to lawn to the rear.