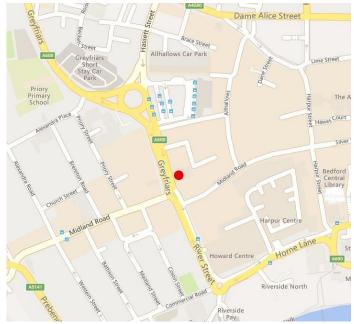

#### Location

The premises are located within Bedford Town Bus Station, with good access to the A4280 & A421 Bedford Southern Bypass which links to the M1 & A1. Bedford Railway Station is approx. 0.3 miles.