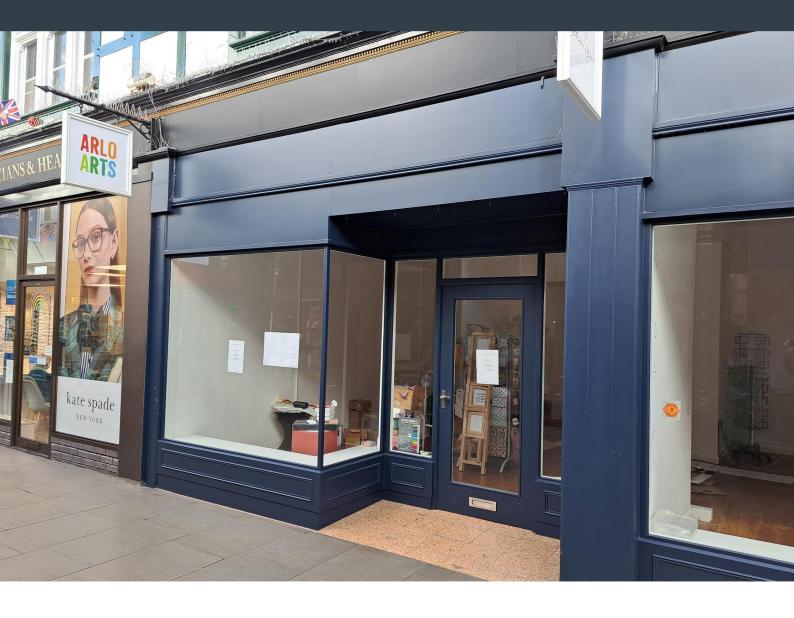

# Description

Nestled in the heart of Bedford Victorian Arcade, sits a unique retail unit with a timeless vintage frontage. The unit benefits from being in a prime location seconds from the High Street, with wide shop front windows which offers a unique, versatile and exciting opportunity for any potential occupier.

## **Accommodation**

The accommodation comprises ground floor open plan retail unit with new shop front, WC and kitchen station.

The property has been measured in accordance with the RICS Property Measurements Standard 2nd Edition.