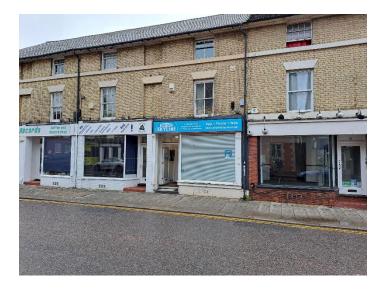

# FOR SALE

71 Harpur Street, Bedford, MK40 2SR

2,065 SqFt (191.9 SqM) Offers In The Region Of £440,000 Exclusive

- Mixed Use Investment
- Ground Floor Retail Plus 3 Flats
- Off Road Parking
- Prominent Town Centre Location

#### Location

The property is located on Harpur Street in Bedford town centre amongst similar mixed use properties and only a short walk from the main retail area, bus station and train station.

# **Description**

Comprising ground floor retail/office premises with two main areas, kitchen WC and basement. Rear access leads to the off-road parking area to the back of the building.

Across first and second floor are three flats let by way of AST agreements at the following rents.