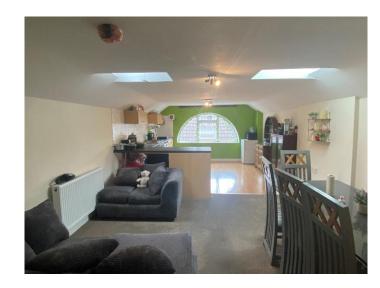

# **Description**

Comprising ground floor retail/office premises with two main areas, kitchen WC and basement. Rear access leads to the off-road parking area to the back of the building.

Across first and second floor are three flats let by way of AST agreements at the following rents.

Flat 71A

Flat 71B

Flat 71B

Flat 71C

Flat 71C

Flat 71A