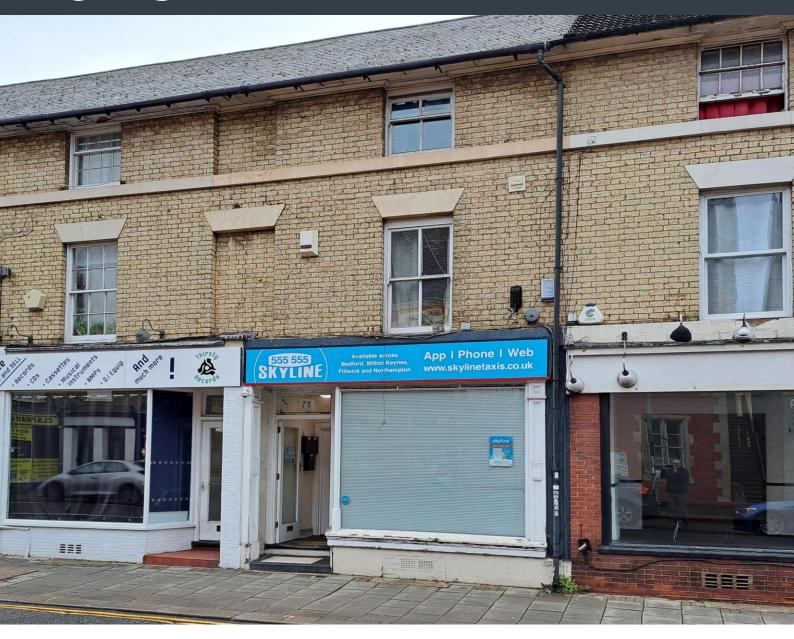

# FOR SALE

71 Harpur Street, Bedford, MK40 2SR

2,065 SqFt (191.9 SqM) Offers In The Region Of £440,000 Exclusive

- Mixed Use Investment
- Ground Floor Retail Plus 3 Flats
- Off Road Parking
- Prominent Town Centre Location

#### Location

The property is located on Harpur Street in Bedford town centre amongst similar mixed use properties and only a short walk from the main retail area, bus station and train station.

# **Description**

Comprising ground floor retail/office premises with two main areas, kitchen WC and basement. Rear access leads to the off-road parking area to the back of the building.

Across first and second floor are three flats let by way of AST agreements at the following rents.