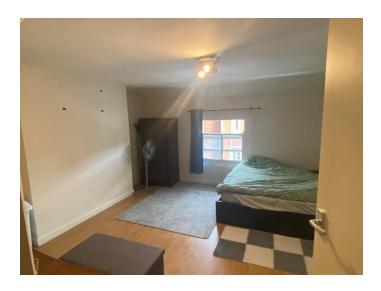

# **Description**

Comprising ground floor retail/office premises with two main areas, kitchen WC and basement. Rear access leads to the off-road parking area to the back of the building.

Across first and second floor are three flats let by way of AST agreements at the following rents.

Flat 71A

Flat 71B

Flat 71B

Flat 71C

Flat 71C

Flat 71A