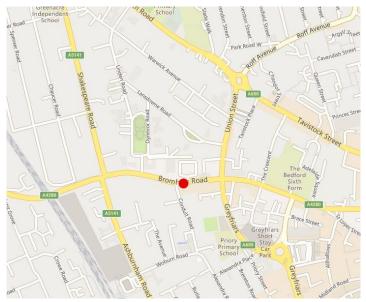

#### Location

West One is situated on Bromham Road the A4280 which provides the main east west link through Bedford from the A1 to Northampton and roads leading to the M1 and A421.