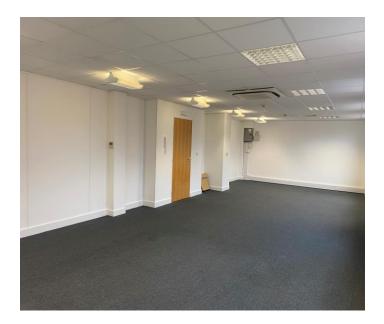

# Open Plan Office Suite

- Air Conditioning
- Suspended Ceilings With LG3 & Category II Lighting
- Perimeter Trunking
- Passenger Lift

### **Description**

High quality office suite offering open plan offices located on the 2<sup>nd</sup> floor of building with allocated parking.

#### **Accommodation**

The accommodation is open plan and benefits from air conditioning, suspended ceilings with LG3 and Category II lighting, ladies and gents WC facilities and kitchenette. A passenger lift and disabled WC are located on the common parts.