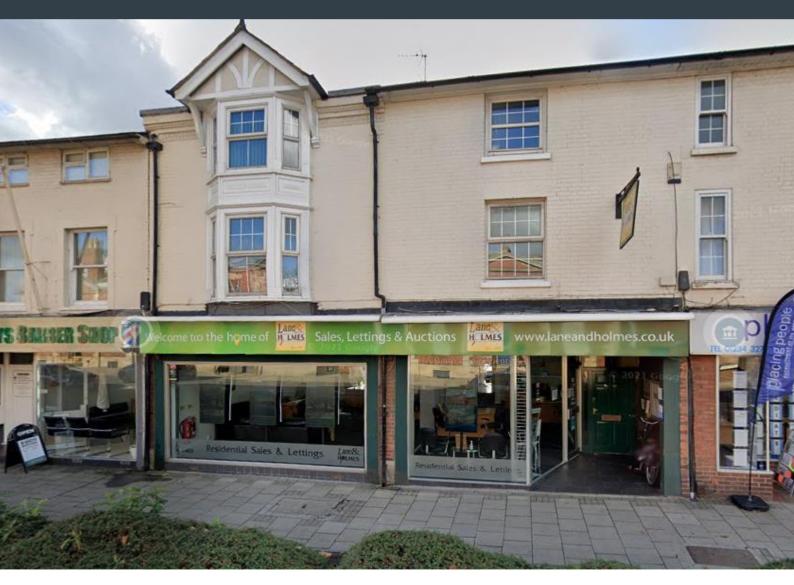

## 2<sup>nd</sup> Floor 66 - 68 St Loyes, Bedford, MK40 1EZ

387 SqFt (35.95 SqM)

£8,500 Per Annum Exclusive

- Self-contained Suite of Offices
- Town Centre Location
- Kitchen and Bathroom
- Independent Entrance
- Three Parking Spaces Included

## Location

Located on St Loyes Street close to the pedestrian zone in Bedford town centre. Immediate access to A4280 and quick access to the A6 & A428 Western Bypass, M1 (J13 & J14) and A1. Bedford railway station 0.7 miles.

## Description

An opportunity to lease a self-contained suite of two large offices with open plan reception, own kitchen and bathroom and three dedicated tandem parking spaces. The offices are fully double glazed and have the advantage of hot/cold air conditioning installed.