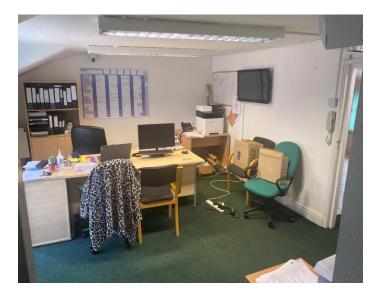

## Description

An opportunity to lease a self-contained suite of two large offices with open plan reception, own kitchen and bathroom and three dedicated tandem parking spaces. The offices are fully double glazed and have the advantage of hot/cold air conditioning installed.

## Accommodation

The property comprises of WC & a separate kitchen facilities with its own separate entrance to the rear. The office rooms have double glazed windows & central heating and 3 parking spaces available.