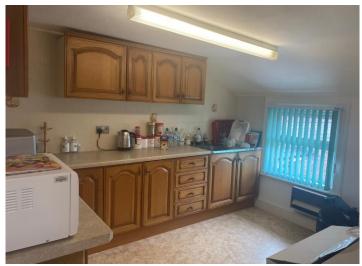

## Description

An opportunity to lease a self-contained suite of two large offices with open plan reception, own kitchen and bathroom and three dedicated tandem parking spaces. The offices are fully double glazed and have the advantage of hot/cold air conditioning installed.

## Accommodation

The property comprises of WC & a separate kitchen facilities with its own separate entrance to the rear. The office rooms have double glazed windows & central heating and 3 parking spaces available.