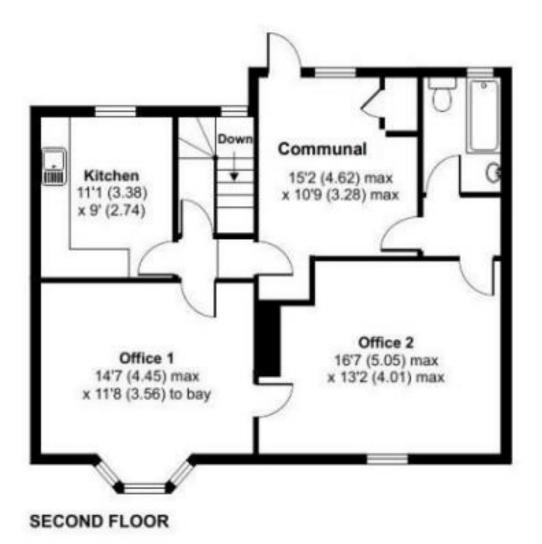

The property has been measured in accordance with the RICS Property Measurements Standard 2nd Edition.

| Accommodation                | Sq. M | Sq. Ft |
|------------------------------|-------|--------|
| 2 <sup>nd</sup> Floor Room 1 | 15.73 | 170    |
| 2 <sup>nd</sup> Floor Room 2 | 20.15 | 217    |
| Total                        | 35.88 | 387    |