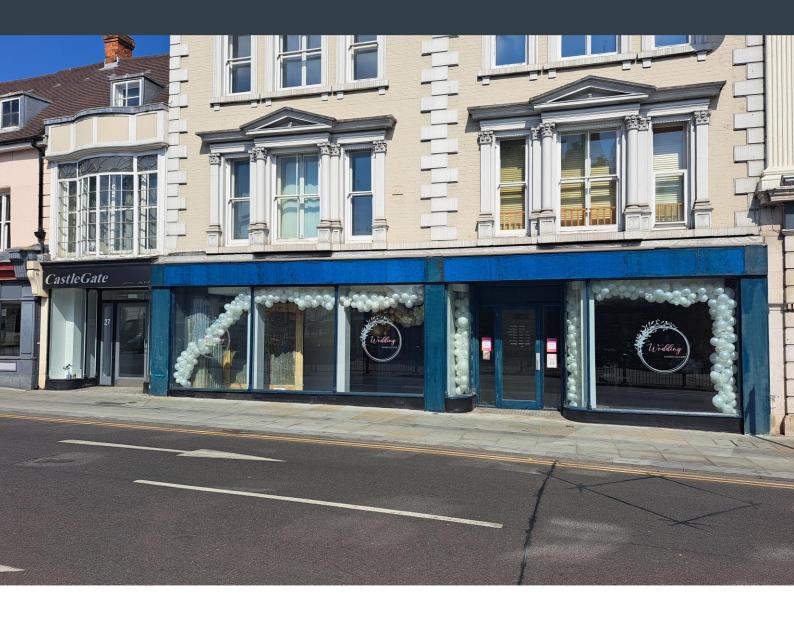

# 23-27 High Street, Bedford, MK40 1RY

6,903 SqFt (641.29 SqM)

£45,000 Per Annum Exclusive

Double Fronted Town Centre Retail Unit

- Open Plan Retail
- Ladies & Gents WC Facilities
- Kitchen, Staff Room
- Loading/Delivery Area

### **Description**

A double fronted period retail unit located in a busy High Street located opposite St Paul's Square. Available to lease on new terms.

#### **Accommodation**

Comprising open plan retail space to the ground floor with ancillary storage, staff welfare and loading/access to the rear.

The property also benefits from a large basement and is situated close to other retailers such as Wilko, McDonalds and Nandos.