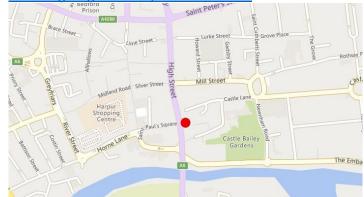

#### Location

The premise is located on Bedford High Street, close to the Embankment and adjacent to other occupiers including Wilko, McDonalds and Nando's.