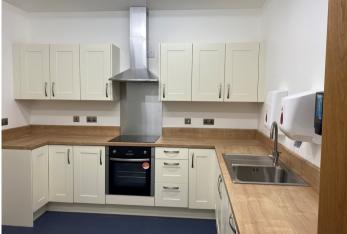

### **DESCRIPTION**

- Substantial detached care facility property with over 5,000 sq ft across ground and first floor
- Ground floor comprises entrance hall, cloakroom and staff office with 6 generous en-suite bedrooms, two kitchens, large communal area, dining area and storage rooms. The first floor comprises 3 separate one bedroom flats with living areas, kitchen, bedroom and ensuite
- Planning consent was granted for change of use to care home (Ref No. 16/02645/FUL)
- Externally there is a main car parking area to the front with additional drive to the side and courtyard garden