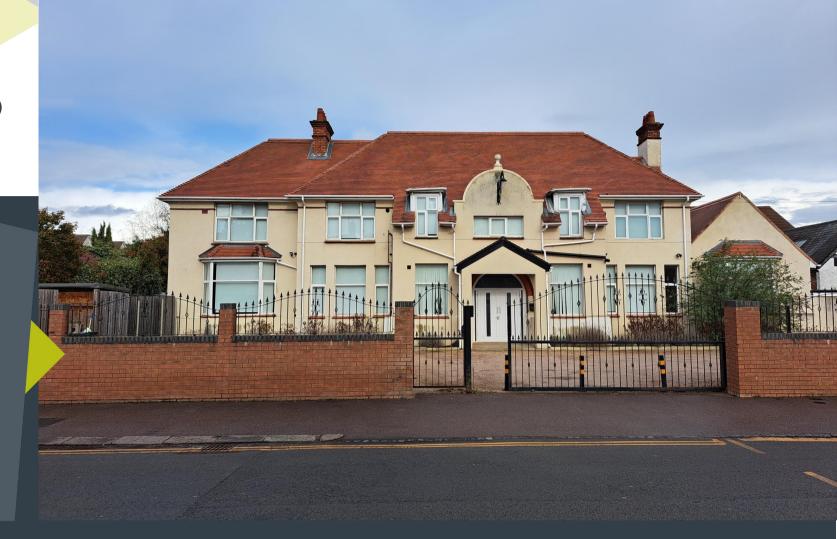

# TO LET

**5,101 Sq Ft** (473.88 Sq M)

- Substantial Care Home Facility
- Multiple Ensuite Rooms
- 3 Self Contained First Floor Flats
- Kitchens & Communal Areas

### **DESCRIPTION**

- Substantial detached care facility property with over 5,000 sq ft across ground and first floor
- Ground floor comprises entrance hall, cloakroom and staff office with 6 generous en-suite bedrooms, two kitchens, large communal area, dining area and storage rooms. The first floor comprises 3 separate one bedroom flats with living areas, kitchen, bedroom and ensuite
- Planning consent was granted for change of use to care home (Ref No. 16/02645/FUL)
- Externally there is a main car parking area to the front with additional drive to the side and courtyard garden