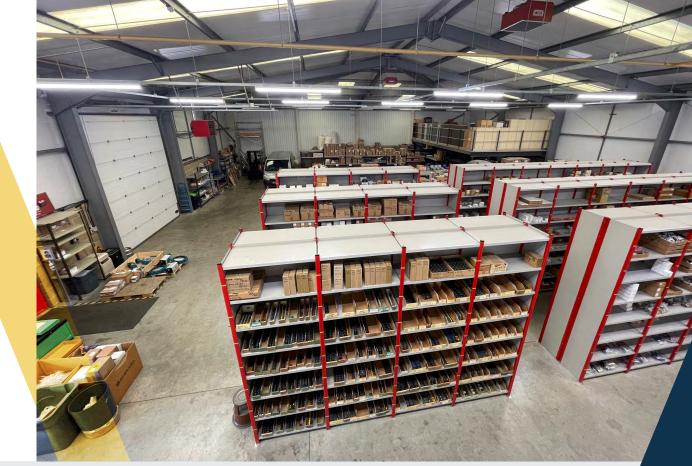

Warehouse has single loading door, 4.75m min. clear height and mezzanine. LED lights and heating.

Generous car park to front and huge yard to side, plus possible expansion land.

Prominent position, with striking entrance, in centre of Priory Business Park. Set in landscaped grounds.