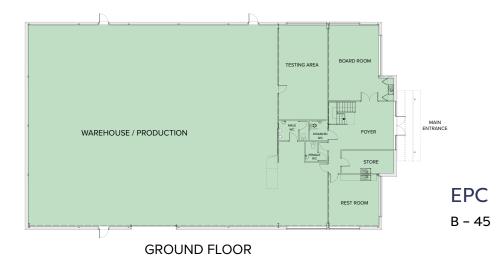

## DESCRIPTION

Detached, very high quality, hi-tec business unit on large site.

Two storey office / lab space at front with full height clear span warehouse / production space to rear.

Office space has open plan, meeting rooms, board room, kitchen and possible lab space. LED lights and AC.

Warehouse has single loading door, 4.75m min. clear height and mezzanine. LED lights and heating.

Generous car park to front and huge yard to side, plus possible expansion land.

Prominent position, with striking entrance, in centre of Priory Business Park. Set in landscaped grounds.

### ACCOMMODATION

The property provides the following approx. gross internal area:

| Ground floor offices   | 2,401 sq ft  | 223 sq m |
|------------------------|--------------|----------|
| First floor offices    | 2,362 sq ft  | 219 sq m |
| Warehouse / production | 5,576 sq ft  | 518 sq m |
| Total                  | 10,339 sq ft | 960 sq m |