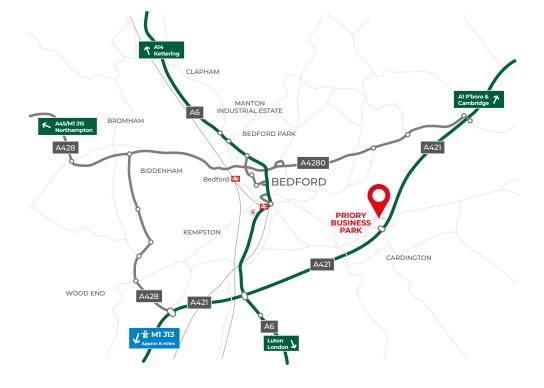

#### LOCATION

Priory Business Park is a managed park, in a landscaped setting, around a lake.

It is Bedford's premier business park and has a range of hi-tec occupiers, including Autoglass, Capita, Alere International, Vertiv and Lifeplus Europe.

The A421 dual carriageway is adjacent, proving fast links to the M1 j.13 (12 miles) and the A1 Black Cat Roundabout (7 miles).

Bedford town centre and train station are a few miles away and there is a bus route.

SAT NAV: MK44 3WG