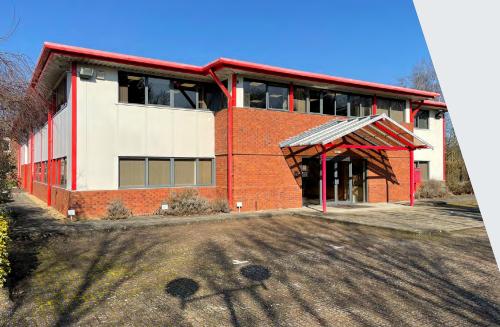

## DESCRIPTION

Detached, very high quality, hi-tec business unit on large site.

Two storey office / lab space at front with full height clear span warehouse / production space to rear.

Office space has open plan, meeting rooms, board room, kitchen and possible lab space. LED lights and AC.

Warehouse has single loading door, 4.75m min. clear height and mezzanine. LED lights and heating.

Generous car park to front and huge yard to side, plus possible expansion land.

Prominent position, with striking entrance, in centre of Priory Business Park. Set in landscaped grounds.

#### LOCATION

Priory Business Park is a managed park, in a landscaped setting, around a lake.

It is Bedford's premier business park and has a range of hi-tec occupiers, including Autoglass, Capita, Alere International, Vertiv and Lifeplus Europe.