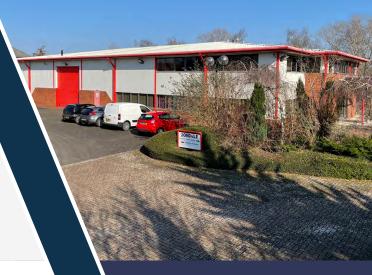

# **Priory Business Park**

THE PROPERTY AND A CHARGE

BEDFORD • MK44 3WG

0

Hi-Tech Business Unit on Large Site

**10,339 sq ft** (960 sq m) **On 1 acre site** 

## DESCRIPTION

Detached, very high quality, hi-tec business unit on large site.

Two storey office / lab space at front with full height clear span warehouse / production space to rear.

Office space has open plan, meeting rooms, board room, kitchen and possible lab space. LED lights and AC.

Warehouse has single loading door, 4.75m min. clear height and mezzanine. LED lights and heating.

Generous car park to front and huge yard to side, plus possible expansion land.

Prominent position, with striking entrance, in centre of Priory Business Park. Set in landscaped grounds.