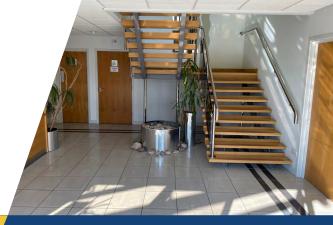

## DESCRIPTION

Detached, very high quality, hi-tec business unit on large site.

Two storey office / lab space at front with full height clear span warehouse / production space to rear.

Office space has open plan, meeting rooms, board room, kitchen and possible lab space. LED lights and AC.

Warehouse has single loading door, 4.75m min. clear height and mezzanine. LED lights and heating.

Generous car park to front and huge yard to side, plus possible expansion land.

Prominent position, with striking entrance, in centre of Priory Business Park. Set in landscaped grounds.