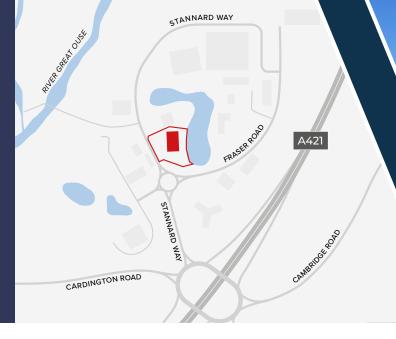

#### LOCATION

Priory Business Park is a managed park, in a landscaped setting, around a lake.

It is Bedford's premier business park and has a range of hi-tec occupiers, including Autoglass, Capita, Alere International, Vertiv and Lifeplus Europe.

The A421 dual carriageway is adjacent, proving fast links to the M1 j.13 (12 miles) and the A1 Black Cat Roundabout (7 miles).

Bedford town centre and train station are a few miles away and there is a bus route.

SAT NAV: MK44 3WG