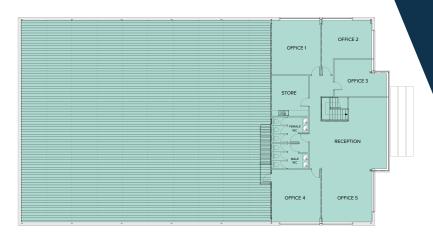

### ACCOMMODATION

The property provides the following approx. gross internal area:

| Ground floor offices   | 2,401 sq ft  | 223 sq m |
|------------------------|--------------|----------|
| First floor offices    | 2,362 sq ft  | 219 sq m |
| Warehouse / production | 5,576 sq ft  | 518 sq m |
| Total                  | 10,339 sq ft | 960 sq m |

Plus mezzanine 550 sq ft (52 sq m) Site - approx. 1 acres (0.41 hectares)