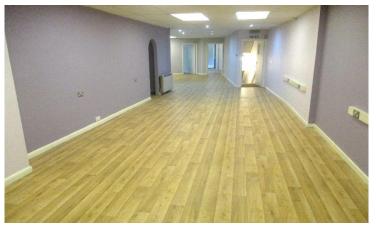

# **Description**

Prominent retail unit situated in the Church Arcade with accommodation over one floor.

Ideally suited to specialist retailers, the unit further benefits from WC and kitchen facility and large open plan retail area.

### **Accommodation**

The property has been measured in accordance with the RICS Property Measurements Standard 2nd Edition.

| Accommodation | Sq Ft | Sq M   |
|---------------|-------|--------|
| First Floor   | 1,114 | 103.49 |
| Kitchen       | 99    | 9.26   |
| Storage       | 18    | 1.69   |
| Total         | 1,234 | 114.36 |