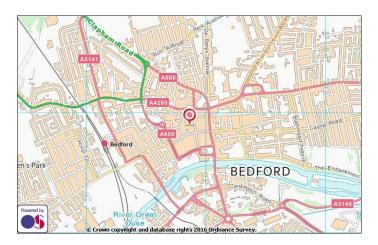

#### Location

The property is situated in Church Arcade Bedford.

Good access to the A4280 & A421 Bedford Bypass.