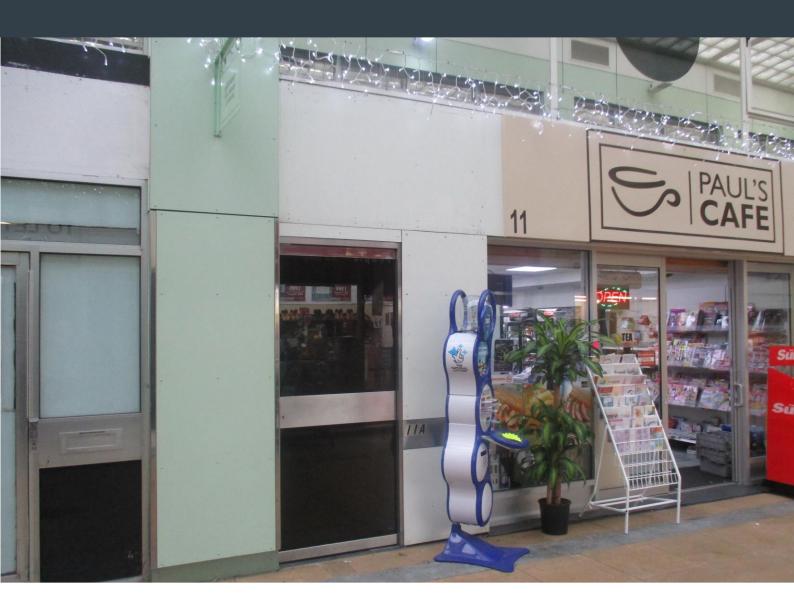

# 11A Church Arcade, Bedford, MK40 1LQ

1,231 SqFt (114.36 SqM)

£8,000 per annum exclusive

**WC** Facilities

Kitchen Facilities

Staff Room

Telecoms

Suspended Ceilings

# **Description**

Prominent retail unit situated in the Church Arcade with accommodation over one floor.

Ideally suited to specialist retailers, the unit further benefits from WC and kitchen facility and large open plan retail area.