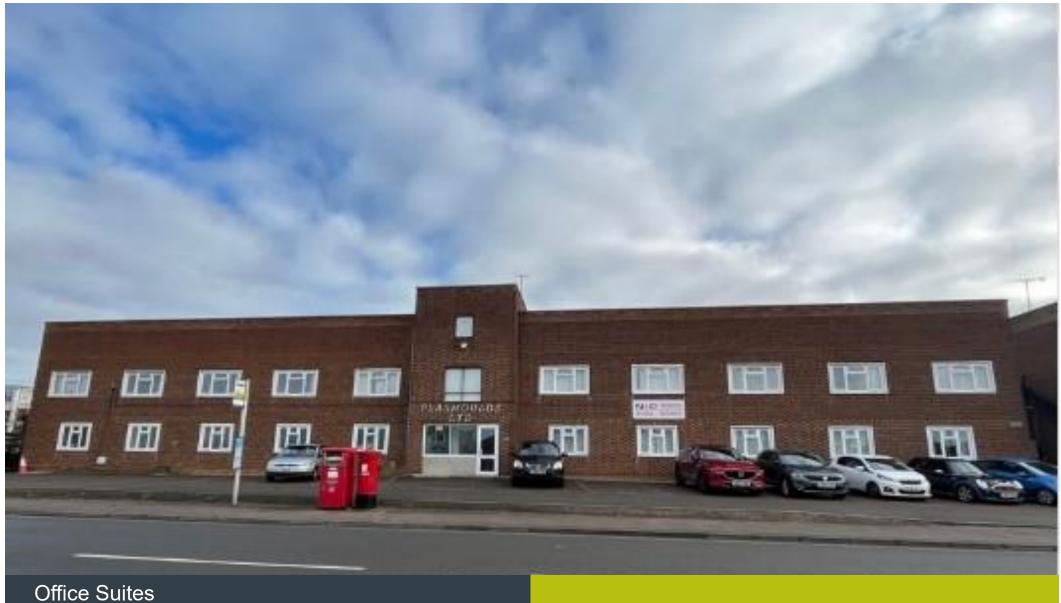

# For Sale

Office Suites
44 Wilbury Way
Hitchin
Hertfordshire
SG4 0UB

107 – 1,110 sq ft 9.9 – 103.11 sq m

- Newly refurbished
- All Inclusive
- Available on Licences or Leases

### Location

Located within the heart of Hitchin's industrial area located on the main east side of Wilbury Way, within this well-established industrial / office area. Hitchin. The property is accessed to the rear by way of side access of 44 Wilbury Way through the secure gates.

# Description

Available by way of either new leases or licences we offer a variety of newly refurbished office space that can be let separately or together. Newly fitted shared kitchen and WC facilities. The spaces are located over ground and first floors. There is the possibility of parking spaces that can be allocated.