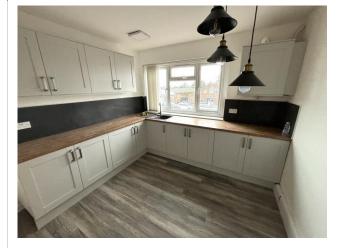

# Description

Available by way of either new leases or licences we offer a variety of newly refurbished office space that can be let separately or together. Newly fitted shared kitchen and WC facilities. The spaces are located over ground and first floors. There is the possibility of parking spaces that can be allocated.