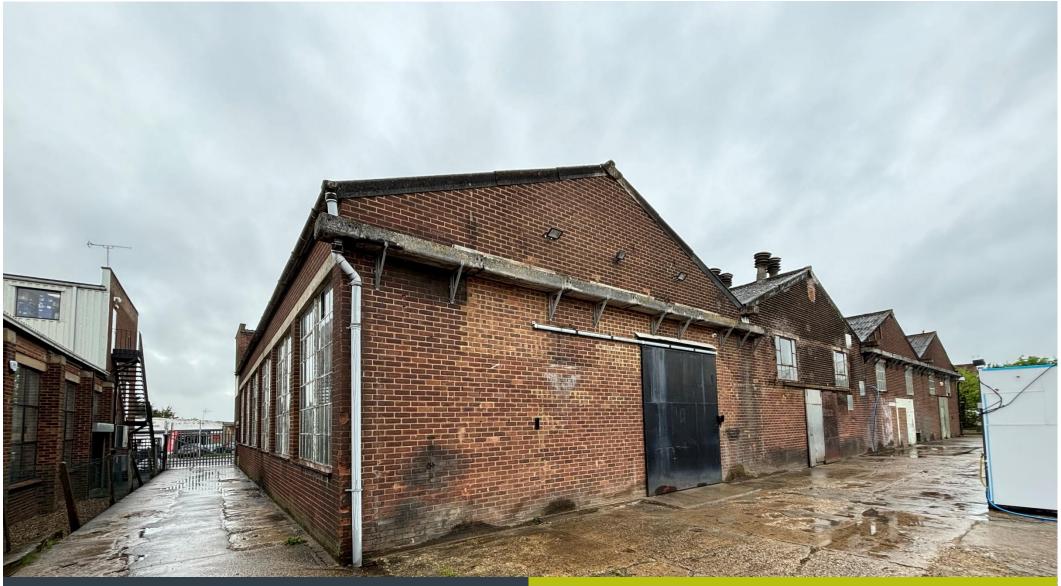

# For Sale

Bay 4 44 Wilbury Way Hitchin Hertfordshire SG4 0UB

1,708 sq ft 158.78 sq m

- Undergoing internal refurbishment
- Eaves height of 6.52m
- Loading Door
- Mezzanine Floor

#### Location

Located within the heart of Hitchin's industrial area located on the main east side of Wilbury Way, within this well-established industrial / office area. Hitchin. The property is accessed to the rear by way of side access of 44 Wilbury Way through the secure gates.

## **Description**

Available by way of a new lease we offer a mid terrace industrial unit with warehouse/workshop on the ground floor and an additional mezzanine for storage. The industrial unit is undergoing internal refurbishment and will be redecorated throughout. The property is to the rear of 44 Wilbury Way. The property has a maximum eaves height of 6.52m.