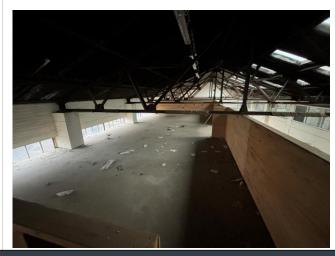

## **Description**

Available by way of a new lease we offer a mid terrace industrial unit with warehouse/workshop on the ground floor and an additional mezzanine for storage. The industrial unit is undergoing internal refurbishment and will be redecorated throughout. The property is to the rear of 44 Wilbury Way. The property has a maximum eaves height of 6.52m.

#### **Accommodation**

The property has been measured in accordance with the RICS Property Measurements Standard 2nd Edition.

|                     | SQ FT | SQ M   |
|---------------------|-------|--------|
| <b>Ground Floor</b> | 1,163 | 108.12 |
| Mezzanine           | 545   | 50.6   |
| TOTAL               | 1,708 | 158.78 |