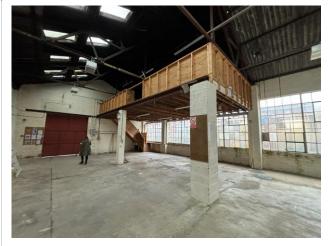

## **Description**

Available by way of a new lease we offer a mid terrace industrial unit with warehouse/workshop on the ground floor and an additional mezzanine for storage. The industrial unit is undergoing internal refurbishment and will be redecorated throughout. The property is to the rear of 44 Wilbury Way. The property has a maximum eaves height of 6.52m.

#### **Accommodation**

The property has been measured in accordance with the RICS Property Measurements Standard 2nd Edition.

|                     | SQ FT | SQ M   |
|---------------------|-------|--------|
| <b>Ground Floor</b> | 1,163 | 108.12 |
| Mezzanine           | 545   | 50.6   |
| TOTAL               | 1,708 | 158.78 |