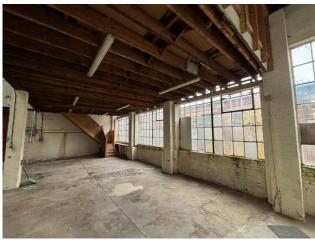

## **Description**

Available by way of a new lease we offer a mid terrace industrial unit with warehouse/workshop on the ground floor and an additional mezzanine for storage. The industrial unit is undergoing internal refurbishment and will be redecorated throughout. The property is to the rear of 44 Wilbury Way. The property has a maximum eaves height of 6.52m.

#### **Accommodation**

The property has been measured in accordance with the RICS Property Measurements Standard 2nd Edition.

|                     | SQ FT | SQ M   |
|---------------------|-------|--------|
| <b>Ground Floor</b> | 1,163 | 108.12 |
| Mezzanine           | 545   | 50.6   |
| TOTAL               | 1,708 | 158.78 |