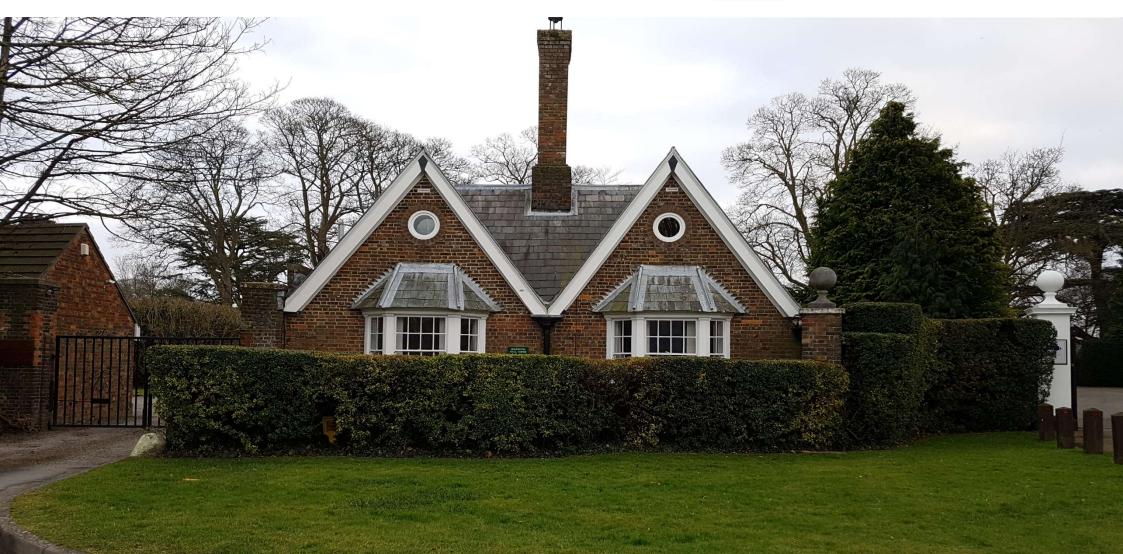

# **TO LET**

The Lodge Houghton Hall Houghton Regis Bedfordshire LU5 5DY

- Grade II listed character building
- 4 allocated parking spaces
- Self-contained
- Picturesque location
- Ideal for professional services occupiers

# Description

A period Grade II listed building with plenty of character comprising 3 individual offices, kitchen, and WC facilities at ground floor level along with 2 individual offices and a shower room including WC on the first floor and benefitting from 4 allocated parking spaces within the secure grounds.