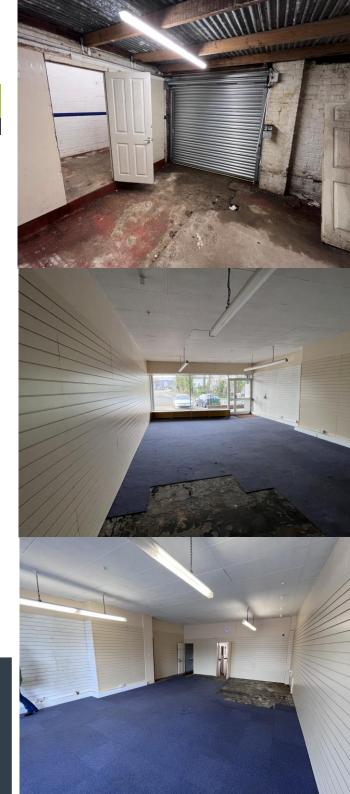

## **Description**

A ground floor retail premises that provides an open plan retail floor, with rear courtyard suitable for parking or loading. The property also benefits from W.C & kitchenette.

### **Accommodation**

The property has been measured in accordance with the RICS Property Measurements Standard 2nd Edition.

| Accommodation | Sq Ft | Sq M  |
|---------------|-------|-------|
| Retail        | 606   | 56.29 |