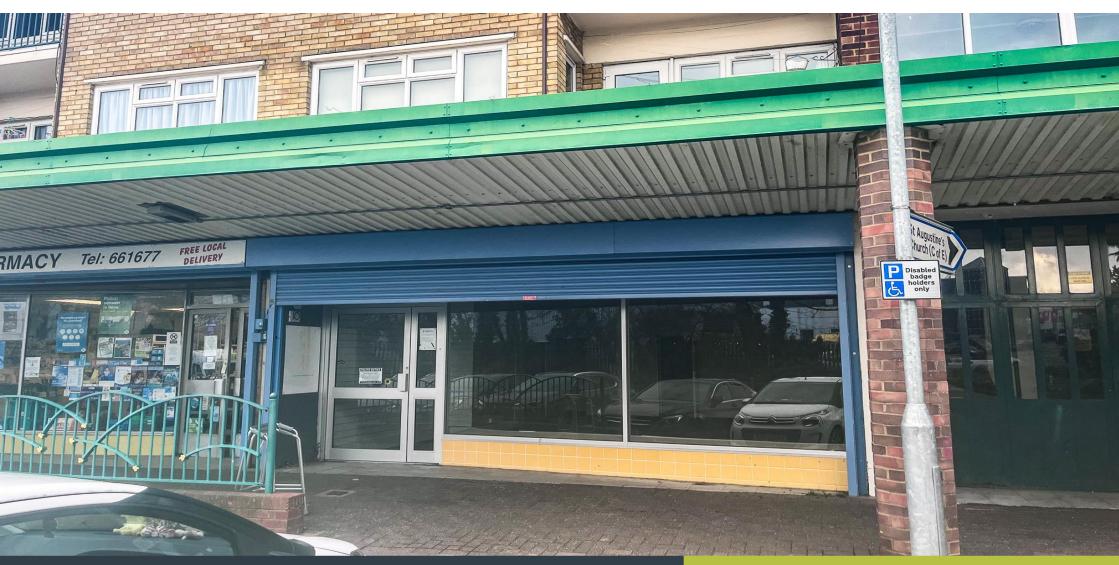

### Location

10 Mayfield Road is located just off London Road and is one of nine retail units along the parade, with other tenant's including a pharmacy, supermarket & off-licence. The property is located a short 5-minute drive from the Town Centre.

## **Description**

A ground floor retail premises that provides an open plan retail floor, with rear courtyard suitable for parking or loading. The property also benefits from W.C & kitchenette.