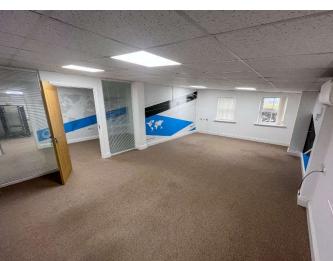

## **Description:**

Eden Brae Business Park is a purpose built office development consisting of 5 self contained, two storey office units, all situated within a secure and attractive rural location. Each unit benefits from modern lighting, kitchenettes, separate WCs as well as ample allocated parking.

#### Accommodation:

The property has been measured in accordance with the RICS Property Measurements Standard 2nd Edition.

| Area         | Sq. Ft | Sq. M  |
|--------------|--------|--------|
| Ground Floor | 1,234  | 114.64 |
| First Floor  | 1,229  | 114.17 |
| Total        | 2,463  | 228.81 |