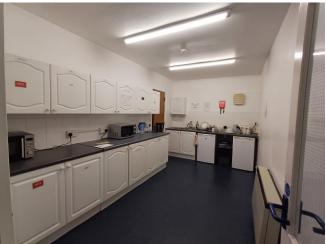

## Description

A second floor office suite within an imposing office building in the heart of Hitchin Town Centre. There is an attractive atrium in the common area. The suite is newly refurbished with air conditioning, LED lighting, cat V data cabling. There are shared kitchen and WC facilities. The property also benefits from lift access and one parking space.