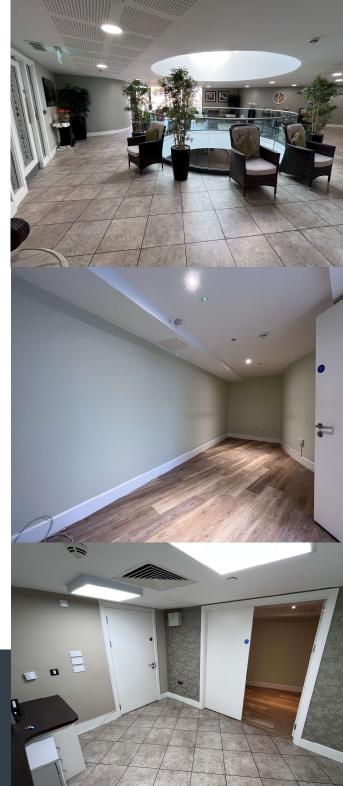

### Description

Priory View is an award winning unique independent living development that offers, five recreational lounges, bar & restaurant open to the public, hair & nail unisex salon, spa therapy rooms & rooftop garden. Suite 4 is located on the second floor, neighbouring the hair salon, spa therapy rooms, hair & nail salon.