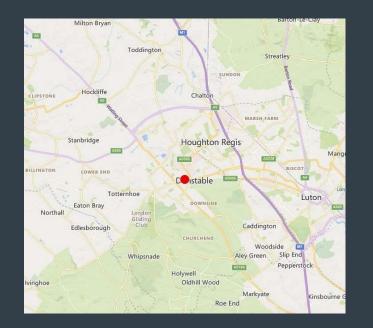

#### Location

Priory View is located on Church Street, Dunstable with easy access routes from Luton, Dunstable and Houghton Regis. The guided bus way which links Dunstable and Luton stops directly outside of Priory View. The suite is located on the second floor of the development.