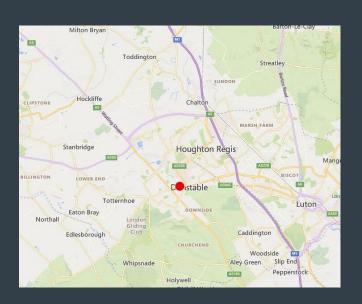

## Location

Priory View is located on Church Street, Dunstable with easy access routes from Luton, Dunstable and Houghton Regis. The guided bus way which links Dunstable and Luton stops directly outside of Priory View. The suite is located on the second floor of the development.