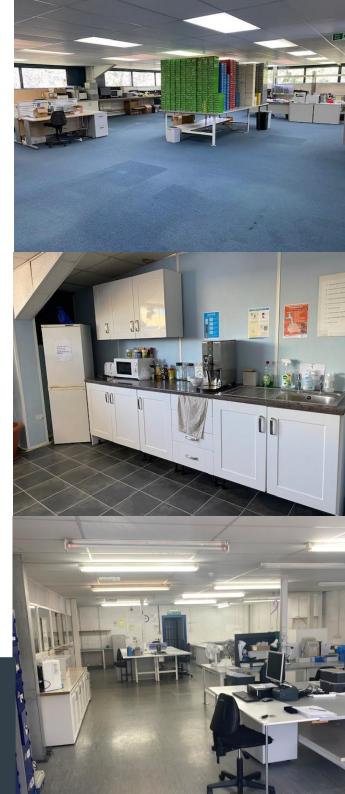

# Accommodation

Internally, the properties both have full mezzanines. The properties provide full first floor office and ancillary accommodation and benefits from meeting rooms, workshops, WC and shower facilities as well as kitchen break out area.