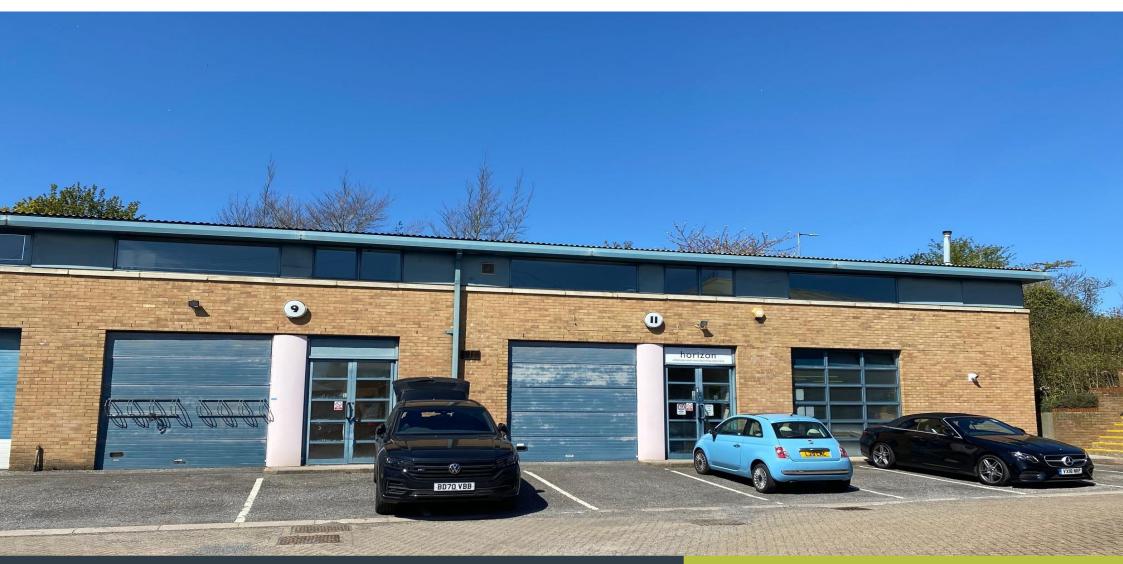

# **FOR SALE**

Unit 9-11 Apex Business Centre Boscombe Road Dunstable Bedfordshire, LU5 4SB

- Within an established industrial location
- Within 2.5 miles of M1 Motorway
- 11 car parking spaces
- Freehold sale

## Description

Unit 9 comprises a mid terrace unit and Unit 11 an end of terrace unit, both located on the established Apex Business Centre on Boscombe Road in Dunstable.

The ground floor predominantly comprises of workshop space. The units benefit from 11 car parking spaces.