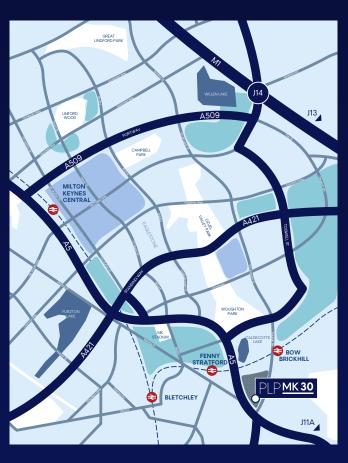

# PRIME LOGISTICS BUSINESS UNIT

- Located just a 10 minute drive time from Junction 13 and 14 of the M1 motorway
- 89% of GB population within 4.5hr drive time
- Situated at the heart of the Oxford to Cambridge
  Arc with a highly skilled and diversified workforce
- Best in class working environment
- Greater London is within 1 hour drive time
- M25 only a 32 minute drive
- PLP Commitment to delivering carbon net zero developments

#### A 19% CARBON REDUCTION

improvement on regulations requirements with a further 20% using onsite energy saving innovations

PLP MK is a major new 2.2 million sq ft logistics business park adjacent to the A5, within 10 minutes to the M1 Junctions 13 and 14 and the wider national motorway network.

## **DESTINATION OF CHOICE**

With immediate access to M1 J11A/J13/14, Milton Keynes offers an unrivalled strategic location at the centre of the UK's logistics market.