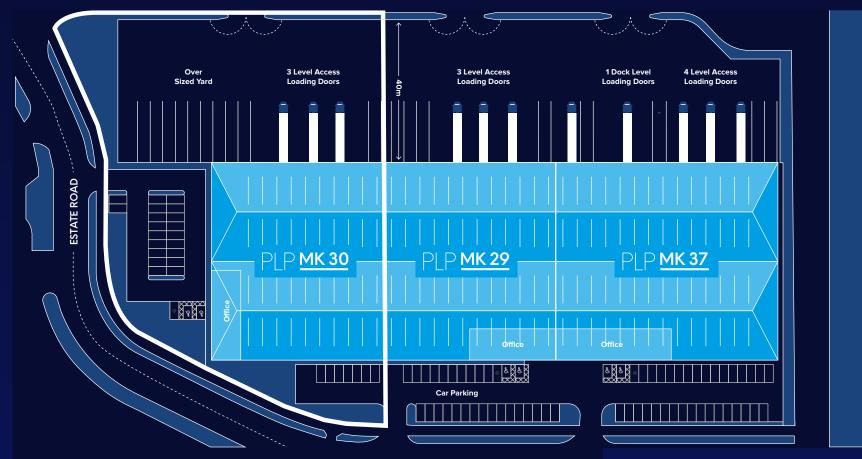

- Grade A unit GIA 30,023 sq ft (2,789 sq m)
- Un-compromised unit specification
- Clear height to haunch 8m
- Yard depth 40m

# **SPECIFICATION**

|                 | $\longleftrightarrow$ |                 |                |                  | <b>Ħ</b> Tn         | 0              | 4                |                |
|-----------------|-----------------------|-----------------|----------------|------------------|---------------------|----------------|------------------|----------------|
| CLEAR<br>HEIGHT | YARD<br>DEPTH         | LEVEL<br>ACCESS | CAR<br>PARKING | FLOOR<br>LOADING | RACK LEG<br>LOADING | SECURE<br>YARD | POWER<br>SUPPLY  | EV<br>CHARGING |
| 8m              | 40m                   | 3               | 26             | 50KN/M2          | 9Tn                 | Yes            | Up to<br>130kVA* | 1**            |