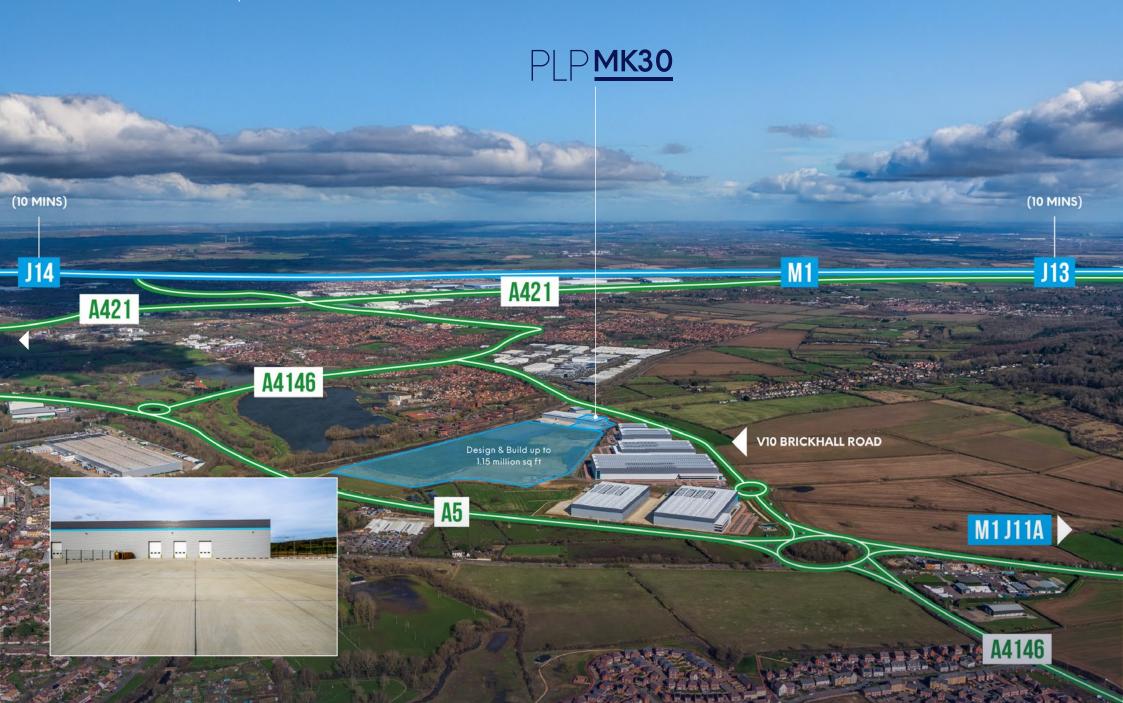

# PRIME LOGISTICS BUSINESS UNIT

- Located just a 10 minute drive time from Junction 13 and 14 of the M1 motorway
- 89% of GB population within 4.5hr drive time
- Situated at the heart of the Oxford to Cambridge
  Arc with a highly skilled and diversified workforce
- Best in class working environment
- Greater London is within 1 hour drive time
- M25 only a 32 minute drive
- PLP Commitment to delivering carbon net zero developments

#### A 19% CARBON REDUCTION

improvement on regulations requirements with a further 20% using onsite energy saving innovations

PLP MK is a major new 2.2 million sq ft logistics business park adjacent to the A5, within 10 minutes to the M1 Junctions 13 and 14 and the wider national motorway network.

## **DESTINATION OF CHOICE**

With immediate access to M1 J11A/J13/14, Milton Keynes offers an unrivalled strategic location at the centre of the UK's logistics market.