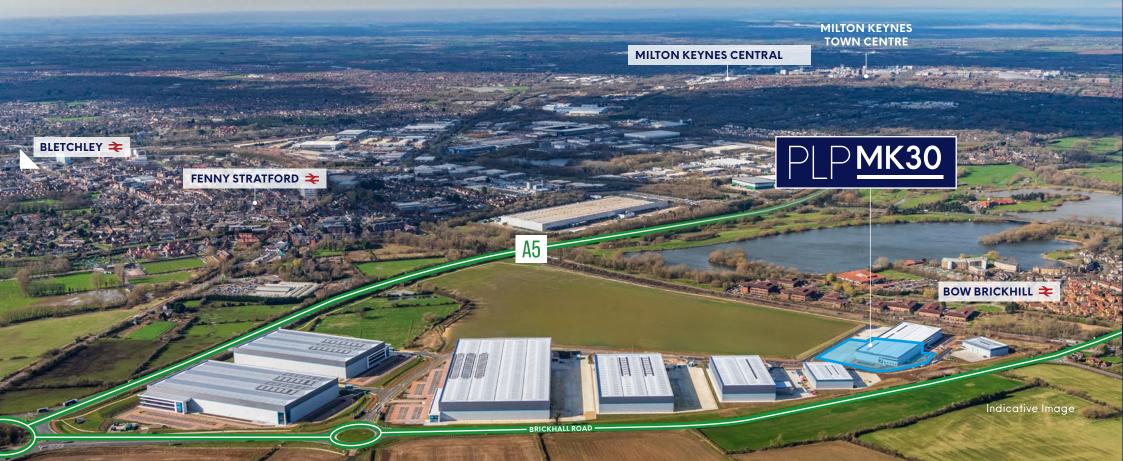

# PRIME LOGISTICS BUSINESS UNIT

- Located just a 10 minute drive time from Junction 13 and 14 of the M1 motorway
- 89% of GB population within 4.5hr drive time
- Situated at the heart of the Oxford to Cambridge
  Arc with a highly skilled and diversified workforce
- Best in class working environment
- Greater London is within 1 hour drive time
- M25 only a 32 minute drive
- PLP Commitment to delivering carbon net zero developments

## **DESTINATION OF CHOICE**

With immediate access to M1 J11A/J13/14, Milton Keynes offers an unrivalled strategic location at the centre of the UK's logistics market.