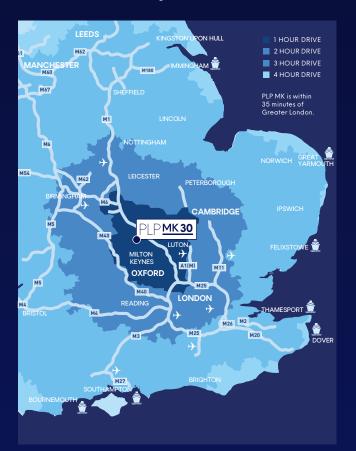

# PRIME LOGISTICS BUSINESS UNIT

- Located just a 10 minute drive time from Junction 13 and 14 of the M1 motorway
- 89% of GB population within 4.5hr drive time
- Situated at the heart of the Oxford to Cambridge
  Arc with a highly skilled and diversified workforce
- Best in class working environment
- Greater London is within 1 hour drive time
- M25 only a 32 minute drive
- PLP Commitment to delivering carbon net zero developments

## **DESTINATION OF CHOICE**

With immediate access to M1 J11A/J13/14, Milton Keynes offers an unrivalled strategic location at the centre of the UK's logistics market.

#### Map Key:

- Town Centre
- Residential
- Employment
- Leisure Parks
- Lakes

| ROADS          | MILES |
|----------------|-------|
| M1 (J14)       | 6     |
| M25            | 28    |
| Central London | 49    |
| Birmingham     | 73    |
| Leeds          | 149   |
| Manchester     | 154   |

| PORTS             | MILES |
|-------------------|-------|
| Tilbury           | 74    |
| London Thamesport | 95    |
| Southampton       | 111   |
| Felixstowe        | 115   |
| Immingham         | 151   |
| Liverpool         | 172   |

| AIR             | MILES |
|-----------------|-------|
| London Luton    | 20    |
| London Heathrow | 49    |
| London Stansted | 54    |
| Birmingham      | 65    |
| East Midlands   | 71    |
| London Gatwick  | 91    |