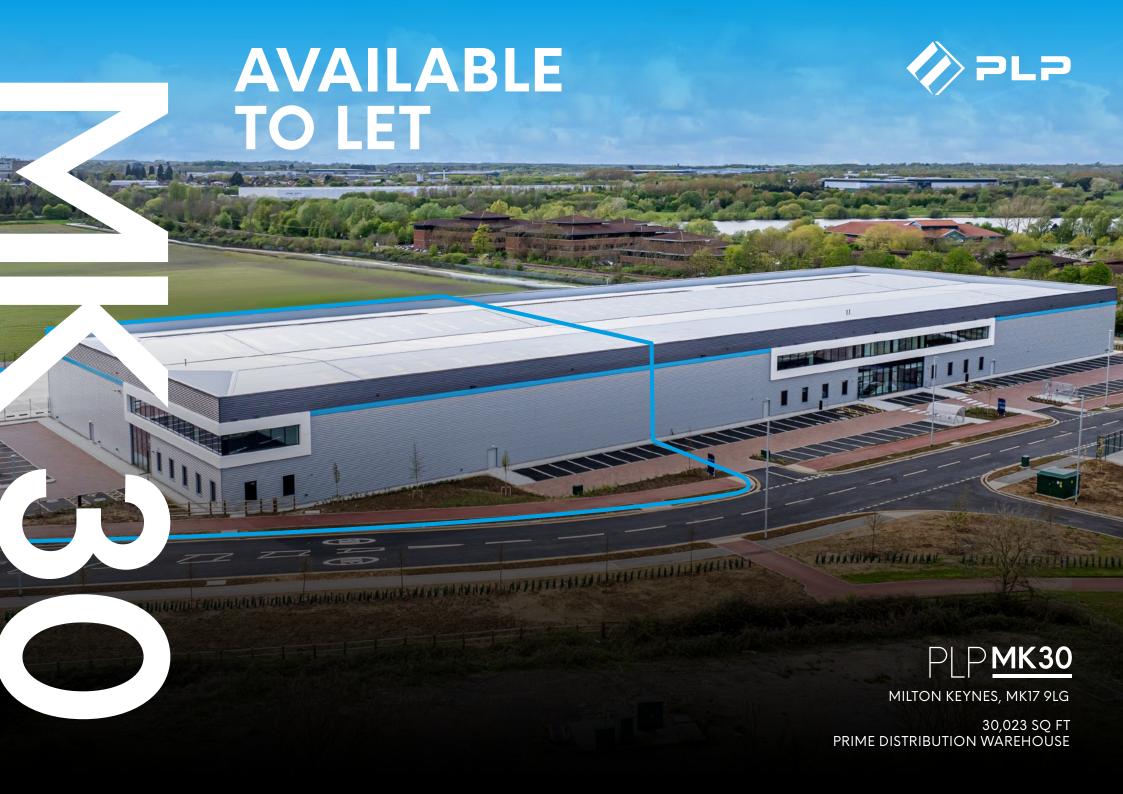

- Grade A unit GIA 30,023 sq ft (2,789 sq m)
- Un-compromised unit specification
- Clear height to haunch 8m
- Yard depth 40m

\*Subject to tenant upgrade. \*\*Car park 100% future proofed to accommodate EV Charging.

Grade A industrial and logistics unit.

|           | SQ M  | SQ FT  |
|-----------|-------|--------|
| Warehouse | 2,553 | 27,483 |
| Offices   | 236   | 2,541  |
| TOTAL GIA | 2,789 | 30,023 |