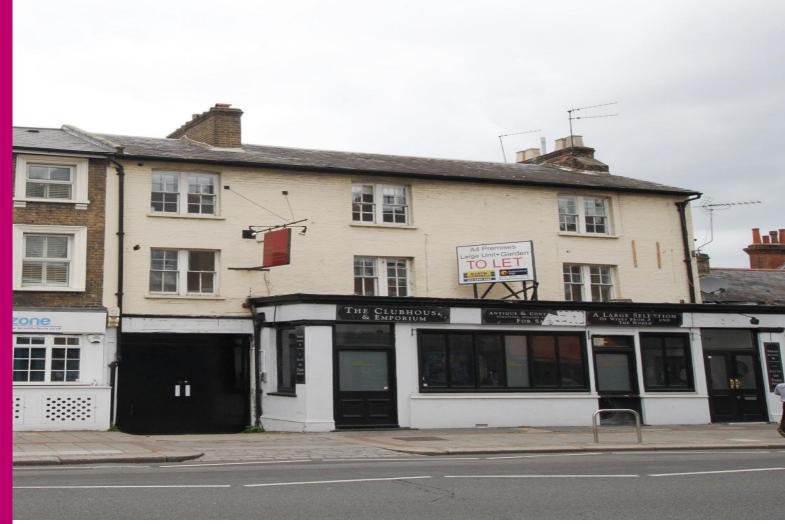

## The Club House

Richmond Road, TW1

£900 per month

A newly refurbished studio apartment on the second floor in this highly sought after location within moments of the famous Eel Pie Island on the River Thames and is situated less than 10 minutes walk to Twickenham Station and nearby cafes, shops and restaurants. The property benefits from wood floors and a light modern interior. Available either furnished or unfurnished. Early viewing is highly recommended.