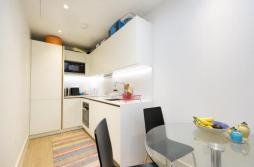

### Richmond Hill, TW10

- Stunning One Bedroom Apartment Iconic Star and Garter House
- Stunning Views Over Parkland
- Gym, Swimming Pool and More

A superb and unique one bedroom apartment located in the Star and Garter development with an underground parking space. The apartment has views over Petersham Meadows and comprises; a large double bedroom, modern bathroom, with marble worktops and Villeroy and Boche sanitary wear, reception room with open-plan handless bespoke kitchen and Miele appliances with Miele induction hob. The apartment has intelligent mood lighting system, hyper optic WIFI, multi room audio system and comfort cooling system all controlled by a touch panel in the living room. The development is manned by a 24hr concierge service which also provides a town car service. There is a communal swimming pool with jacuzzi, gym, treatment rooms, hot beds and changing rooms in the central core