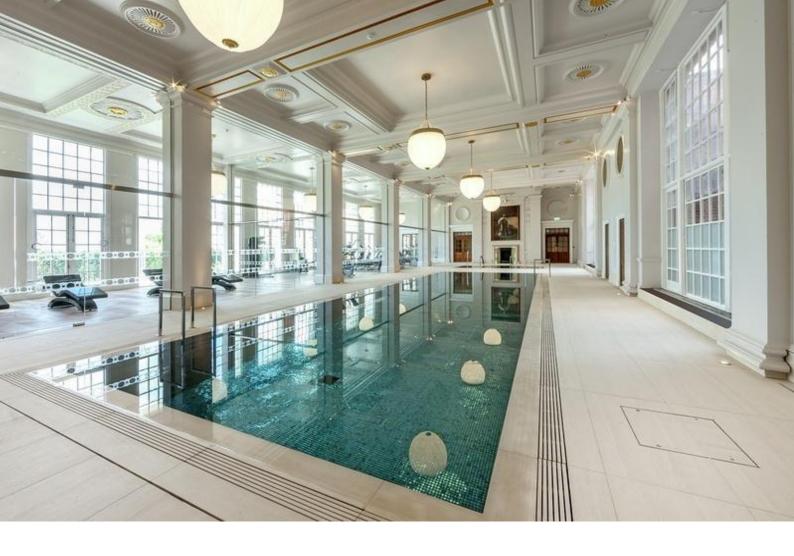

### Richmond Hill, TW10

- Stunning One Bedroom Apartment Iconic Star and Garter House
- Stunning Views Over Parkland
- Gym, Swimming Pool and More

A superb and unique one bedroom apartment located in the Star and Garter development with an underground parking space. The apartment has views over Petersham Meadows and comprises; a large double bedroom, modern bathroom, with marble worktops and Villeroy and Boche sanitary wear, reception room with open-plan handless bespoke kitchen and Miele appliances with Miele induction hob. The apartment has intelligent mood lighting system, hyper optic WIFI, multi room audio system and comfort cooling system all controlled by a touch panel in the living room. The development is manned by a 24hr concierge service which also provides a town car service. There is a communal swimming pool with jacuzzi, gym, treatment rooms, hot beds and changing rooms in the central core