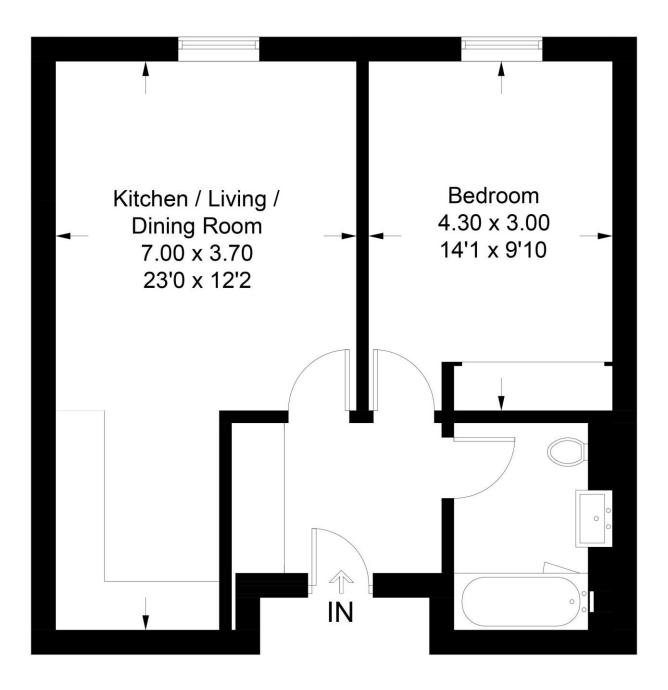

#### Star and Garter

Approx . Gross Internal Area = 47 sq mt / 506 sq ft

Featherstone Leigh Ltd
Every attempt is made to assure accuracy, however measurements are approximate and for Illustrative purposes only. Not to scale.(310459)