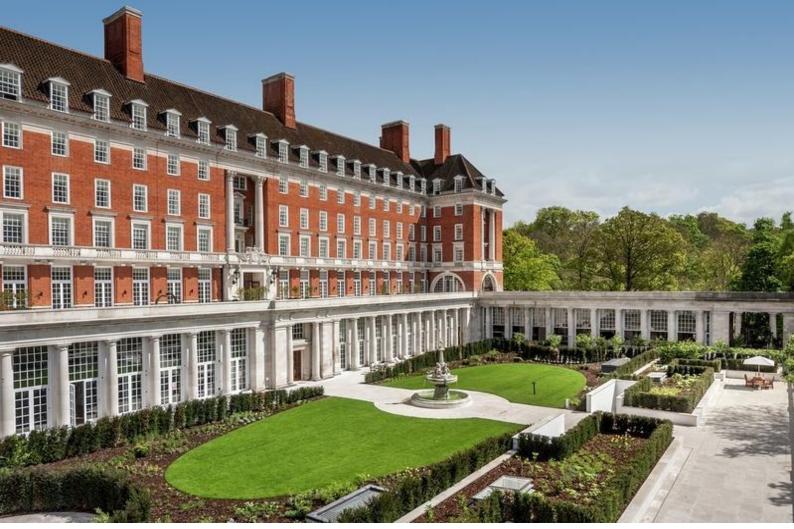

### Richmond Hill, TW10

- Stunning One Bedroom Apartment Iconic Star and Garter House
- Stunning Views Over Parkland
- Gym, Swimming Pool and More

A superb and unique one bedroom apartment located in the Star and Garter development with an underground parking space. The apartment has views over Petersham Meadows and comprises; a large double bedroom, modern bathroom, with marble worktops and Villeroy and Boche sanitary wear, reception room with open-plan handless bespoke kitchen and Miele appliances with Miele induction hob. The apartment has intelligent mood lighting system, hyper optic WIFI, multi room audio system and comfort cooling system all controlled by a touch panel in the living room. The development is manned by a 24hr concierge service which also provides a town car service. There is a communal swimming pool with jacuzzi, gym, treatment rooms, hot beds and changing rooms in the central core