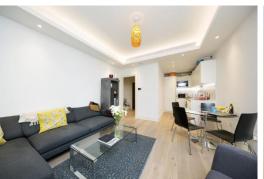

### Richmond Hill, TW10

- Stunning One Bedroom Apartment Iconic Star and Garter House
- Stunning Views Over Parkland
- Gym, Swimming Pool and More

A superb and unique one bedroom apartment located in the Star and Garter development with an underground parking space. The apartment has views over Petersham Meadows and comprises; a large double bedroom, modern bathroom, with marble worktops and Villeroy and Boche sanitary wear, reception room with open-plan handless bespoke kitchen and Miele appliances with Miele induction hob. The apartment has intelligent mood lighting system, hyper optic WIFI, multi room audio system and comfort cooling system all controlled by a touch panel in the living room. The development is manned by a 24hr concierge service which also provides a town car service. There is a communal swimming pool with jacuzzi, gym, treatment rooms, hot beds and changing rooms in the central core