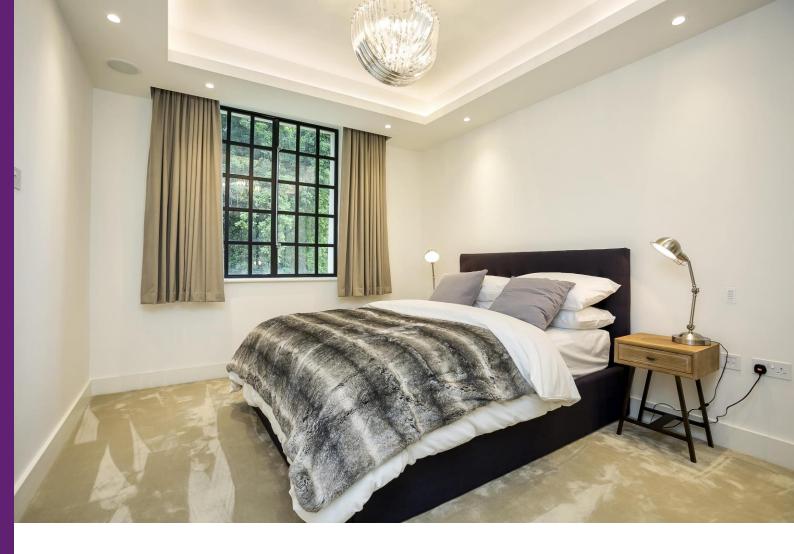

### Richmond Hill, TW10

- Stunning One Bedroom Apartment Iconic Star and Garter House
- Stunning Views Over Parkland
- Gym, Swimming Pool and More

A superb and unique one bedroom apartment located in the Star and Garter development with an underground parking space. The apartment has views over Petersham Meadows and comprises; a large double bedroom, modern bathroom, with marble worktops and Villeroy and Boche sanitary wear, reception room with open-plan handless bespoke kitchen and Miele appliances with Miele induction hob. The apartment has intelligent mood lighting system, hyper optic WIFI, multi room audio system and comfort cooling system all controlled by a touch panel in the living room. The development is manned by a 24hr concierge service which also provides a town car service. There is a communal swimming pool with jacuzzi, gym, treatment rooms, hot beds and changing rooms in the central core