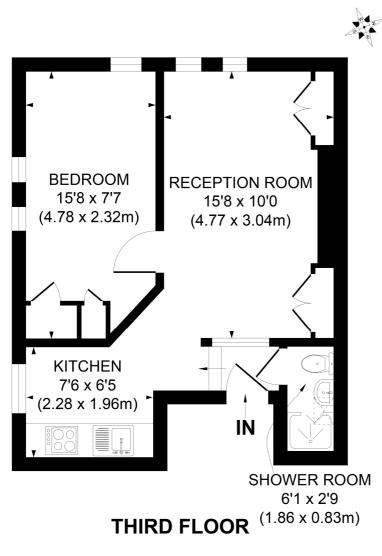

APPROX. GROSS INTERNAL FLOOR AREA 377 SQ. FT / 35.01 SQ. M Illustration for identification purpose only, not to scale All measurements are maximum, and includes wardtrobes and window bays where applicable Prepared by Pixangle ©. Tel 020 8870 2118