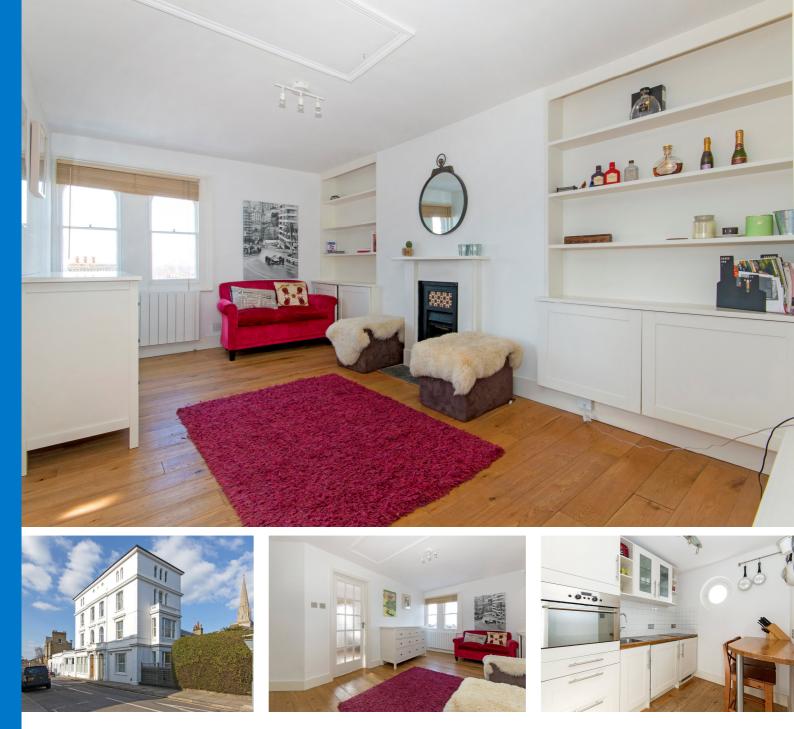

## Onslow Road Richmond, TW10

£1,300 pcm

A one bedroom top floor conversion flat on Richmond Hill. Comprising of a double bedroom, open plan reception and fitted kitchen. Conveniently located for the amenities of Richmond.