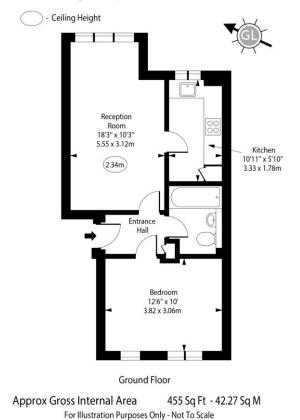

An incredibly well presented and bright apartment within a modern development with allocated parking. Located on the ground floor of this purpose built development, the apartment comprises a double bedroom, bathroom and large reception dining room along with separate kitchen. Furthermore, excellent storage is provided. Externally, the property is provided with private residents parking as well as use of well maintained communal grounds.