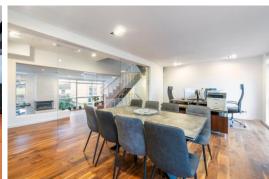

## Teddington, TW11

- Riverside Location
- Garage
- Driveway
- Recently Renovated
  Communal Tennis Court
- Communal Swimming Pool

This stunning 4-bedroom house in the sought-after area of Teddington, offers a perfect blend of modern living and picturesque waterside views. Recently renovated to a high standard, the property boasts spacious, light-filled interiors throughout. The open-plan living areas are ideal for both family living and entertaining, with large windows that frame the tranquil waterside views.

Upstairs, the four generous bedrooms are well-proportioned, with ample storage space and the master suite featuring its own private en-suite bathroom. The home also benefits from a roof terrace, providing an expansive outdoor space to relax and enjoy breath-taking views of the surrounding area and waterways. Additionally, the property offers the rare benefit of space to moor a boat, allowing for easy access to the water.