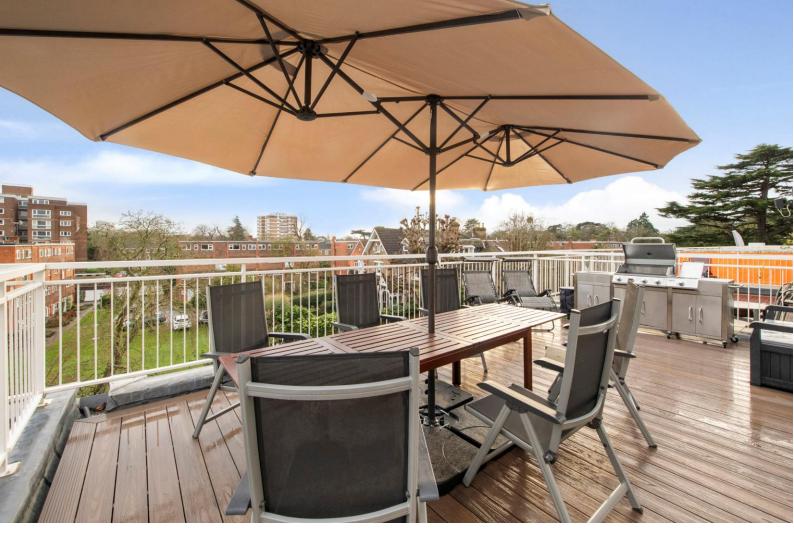

## Thameside

Teddington, TW11

£4,975 per month (£1,148.08 per week)

Four bedroom home, set in the heart of Teddington. This home boasts four double bedrooms, along with a spacious roof terrace, a waterside terrace and benefits from off street parking and a garage. This property is offered on a furnished basis.

Upstairs, the four generous bedrooms are well-proportioned, with ample storage space and the master suite featuring its own private en-suite bathroom. The home also benefits from a roof terrace, providing an expansive outdoor space to relax and enjoy breath-taking views of the surrounding area and waterways. Additionally, the property offers the rare benefit of space to moor a boat, allowing for easy access to the water.