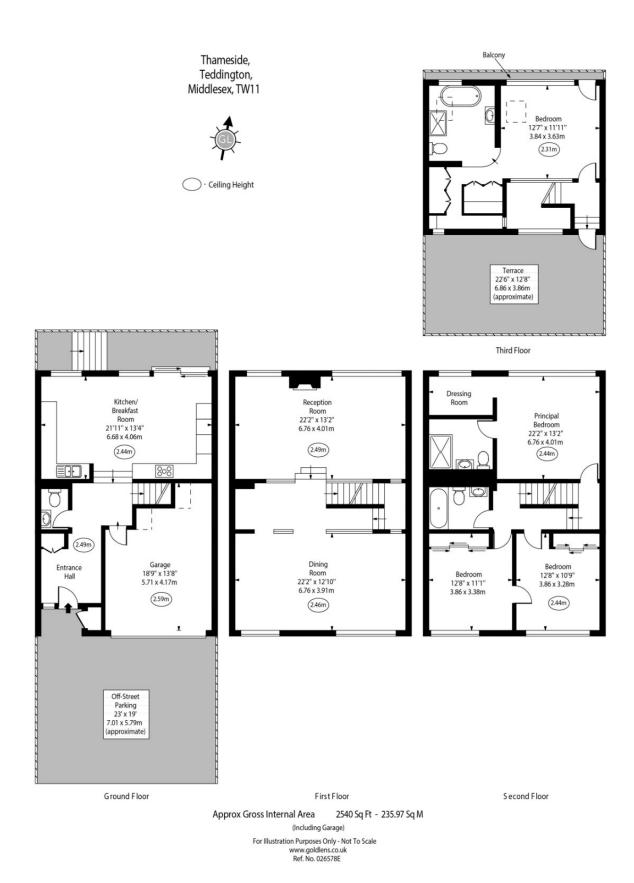

## Thameside

Teddington, TW11

£4,975 per month (£1,148.08 per week)

Four bedroom home, set in the heart of Teddington. This home boasts four double bedrooms, along with a spacious roof terrace, a waterside terrace and benefits from off street parking and a garage. This property is offered on a furnished basis.

Upstairs, the four generous bedrooms are well-proportioned, with ample storage space and the master suite featuring its own private en-suite bathroom. The home also benefits from a roof terrace, providing an expansive outdoor space to relax and enjoy breath-taking views of the surrounding area and waterways. Additionally, the property offers the rare benefit of space to moor a boat, allowing for easy access to the water.