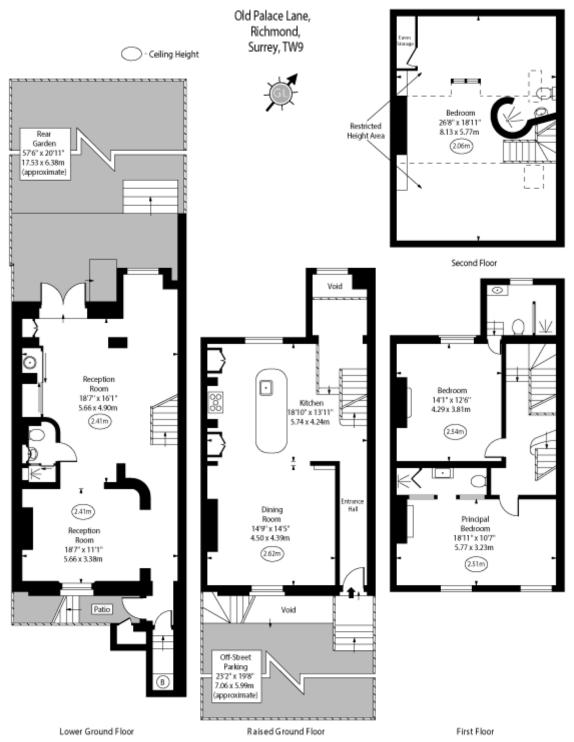

## Chestertons Richmond Lettings

23a Friars Stile Road Richmond Surrey TW10 6NH richmond@chestertons.co.uk 02037583333 chestertons.co.uk

Approx Gross Internal Area 2010 Sq Ft - 186.73 Sq M

Approx. Floor Area Including Restricted Heights 2360 Sq Ft - 219.24 Sq M

(Including Eaves Storage)
For Illustration Purposes Only - Not To Scale
www.goldlens.co.uk
Ref. No. 021406M