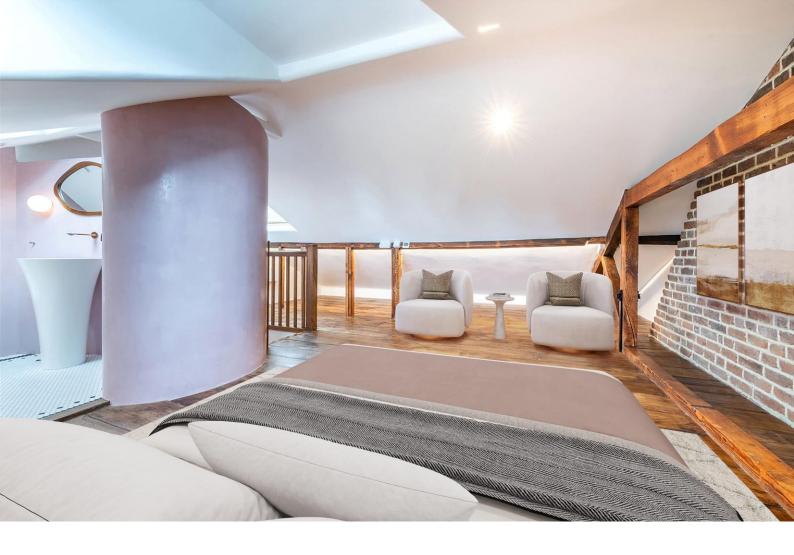

## Old Palace Lane

Richmond, TW9

•

A beautiful three bedroom house located on Old Palace Lane leads down to the river and is a very quiet and peaceful location at the side of Richmond Green.

The accommodation briefly comprises of; a sizeable double reception room with wooden flooring which leads onto a private garden. To the first floor is a dining room and a bespoke fitted walnut wood Kitchen. The property has a further two double bedrooms and two bathrooms on the second floor. Then another bedroom on the third floor (with restricted height areas) and bathroom.