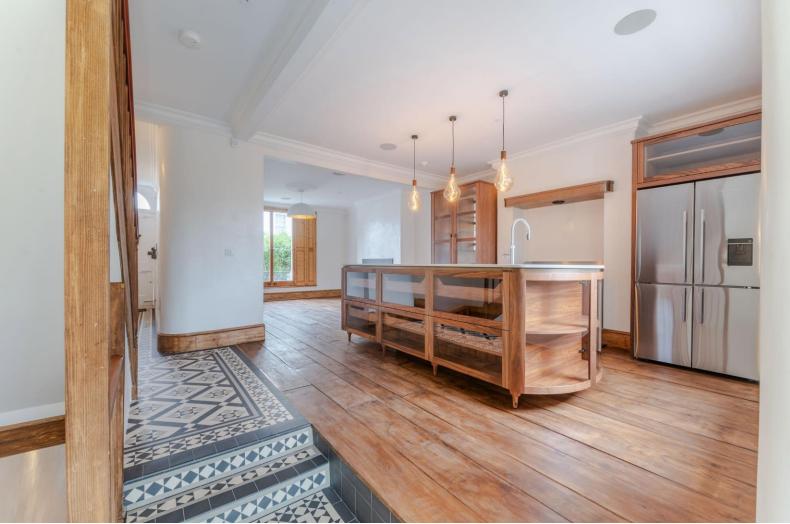

## Old Palace Lane

Richmond, TW9

•

A beautiful three bedroom house located on Old Palace Lane leads down to the river and is a very quiet and peaceful location at the side of Richmond Green.

The accommodation briefly comprises of; a sizeable double reception room with wooden flooring which leads onto a private garden. To the first floor is a dining room and a bespoke fitted walnut wood Kitchen. The property has a further two double bedrooms and two bathrooms on the second floor. Then another bedroom on the third floor (with restricted height areas) and bathroom.