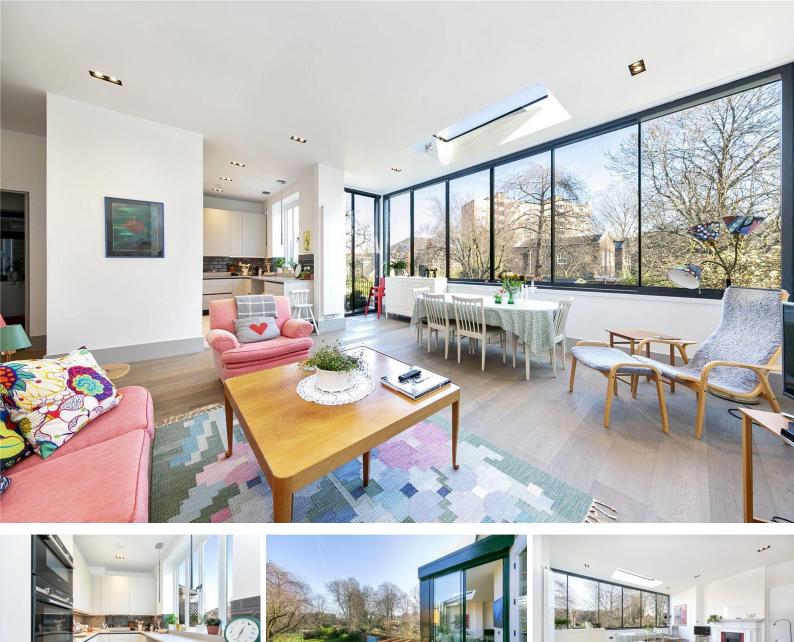

## Kings Road Richmond, TW10

- Spacious, Light and Airy
- Large Balcony
- Three Bedrooms
- Two Bathrooms
- Council Tax Band F
- Unfurnished

A beautiful apartment in a grand Edwardian, double fronted detached house. This apartment, located on the lower slopes of the much sought after Richmond Hill, is in fantastic condition and benefits from well-proportioned living space. The accommodation comprises of a spacious reception room flooded with natural light and French doors out to the large balcony, modern kitchen, principal bedroom with built-in wardrobes and luxury en suite, two further double bedrooms and shower room.