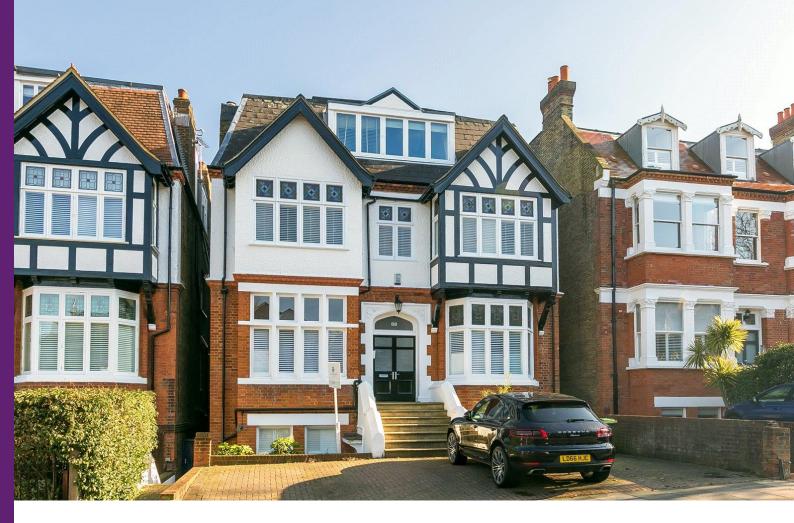

## Kings Road Richmond, TW10

£4,500 per month (£1,038.46 per week)

A beautiful three bedroom apartment in a grand Edwardian, double fronted detached house.

## Kings Road Richmond, TW10

- Spacious, Light and Airy
- Large Balcony
- Three Bedrooms
- Two Bathrooms
- Council Tax Band F
- Unfurnished

A beautiful apartment in a grand Edwardian, double fronted detached house. This apartment, located on the lower slopes of the much sought after Richmond Hill, is in fantastic condition and benefits from well-proportioned living space. The accommodation comprises of a spacious reception room flooded with natural light and French doors out to the large balcony, modern kitchen, principal bedroom with built-in wardrobes and luxury en suite, two further double bedrooms and shower room.