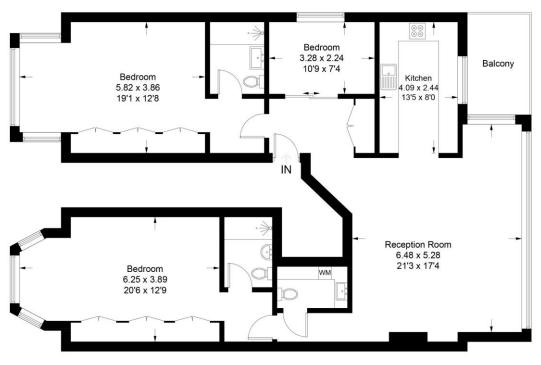

## **Kings Road**

Approximate Gross Internal Area = 122.6 sq m / 1320 sq ft

**Ground Floor** 

Featherstone Leigh Ltd Every attempt is made to assure accuracy, however measurements are approximate and for Illustrative purposes only. Not to scale. (ID934040)