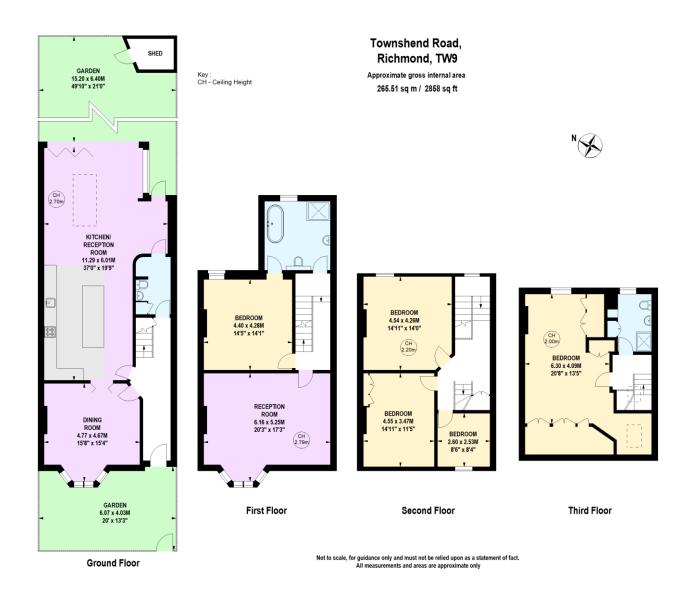

Townshend Road Richmond, TW9

A stunning five bedroom family home located in the heart of Richmond and is within walking distance to the local amenities and transport and the River Thames.

- Stunning family home
- Completed to a high standard
- Modern kitchen with breakfast bar
- Two Reception Rooms
- Bi-folding doors to the rear garden
- Close to local amenities