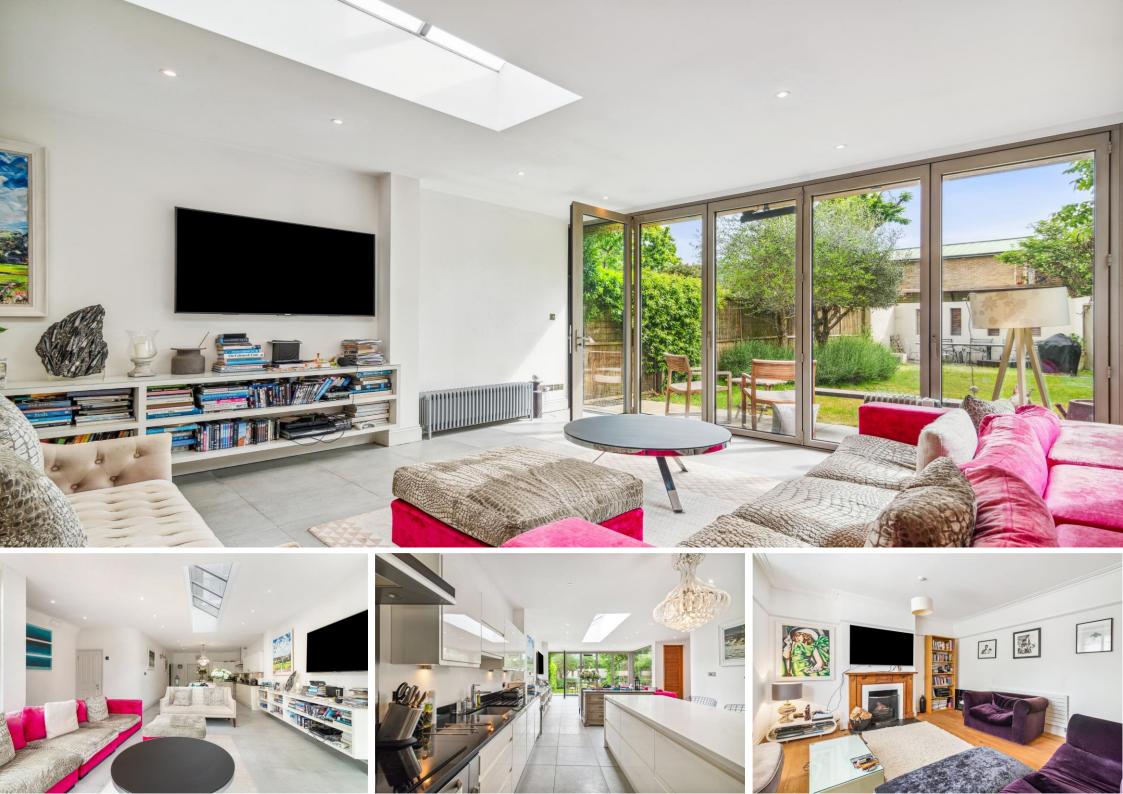

Townshend Road Richmond, TW9

A stunning five bedroom family home located in the heart of Richmond and is within walking distance to the local amenities and transport and the River Thames.

- Stunning family home
- Completed to a high standard
- Modern kitchen with breakfast bar
- Two Reception Rooms
- Bi-folding doors to the rear garden
- Close to local amenities