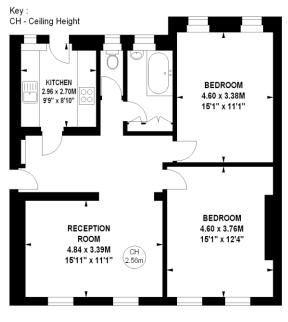

## **Richmond Hill Court, TW10**

Approximate gross internal area 79.43 sq m / 855 sq ft (Excluding Garage)

Fifth Floor

The floor plan is not to scale and measurements and areas shown are approximate and therefore should be used for illustrative purposes only. The plan has been prepared in accordance with the RICS code of Measuring Practice and whilst we have confidence in the information produced, it must not be relied on. If there is any aspect of particular importance, you should carry out or commission your own inspection of the property.