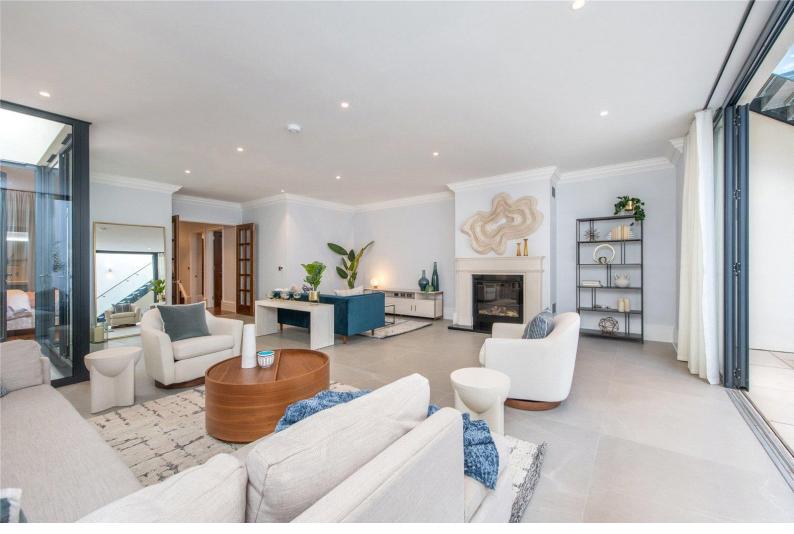

## Kings Road Richmond, TW10

A semi-detached family home is conveniently located to Richmond town centre and Station.

This spectacular home comprises five bedrooms, three bathrooms, outside space on every floor, off street parking for one car and secure gated off-street parking, with an electric point.

The house is over four floors and is circa 2,500 square feet in size offering open plan living on the lower ground and ground floor. A further three bedrooms are on the first floor, with a family and en-suite bathroom, and finally on the second floor there is a main bedroom and three piece en-suite bathroom.