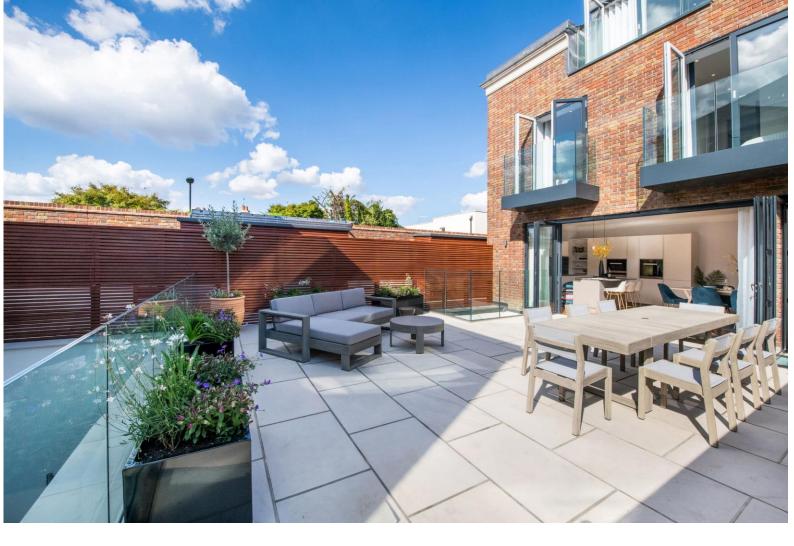

## Kings Road Richmond, TW10

A semi-detached family home is conveniently located to Richmond town centre and Station.

This spectacular home comprises five bedrooms, three bathrooms, outside space on every floor, off street parking for one car and secure gated off-street parking, with an electric point.

The house is over four floors and is circa 2,500 square feet in size offering open plan living on the lower ground and ground floor. A further three bedrooms are on the first floor, with a family and en-suite bathroom, and finally on the second floor there is a main bedroom and three piece en-suite bathroom.