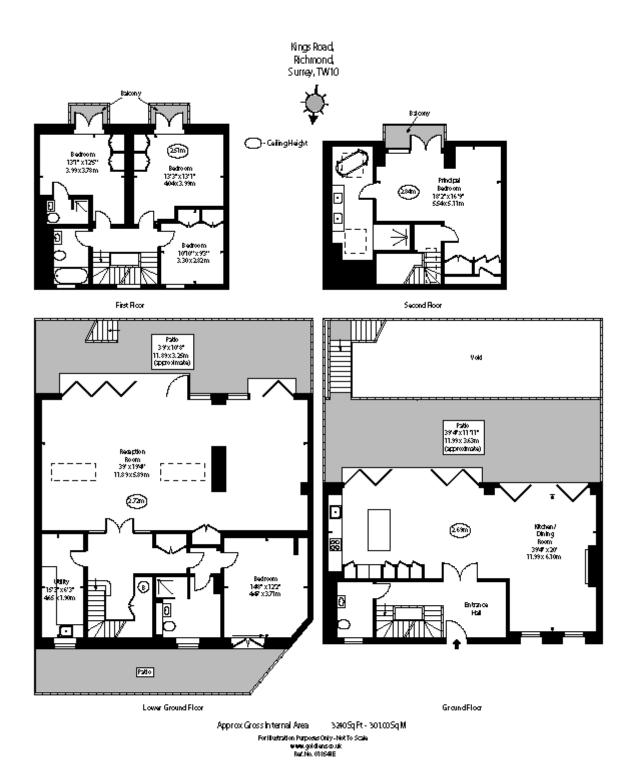

## Kings Road Richmond, TW10

A semi-detached family home is conveniently located to Richmond town centre and Station.

This spectacular home comprises five bedrooms, three bathrooms, outside space on every floor, off street parking for one car and secure gated off-street parking, with an electric point.

The house is over four floors and is circa 2,500 square feet in size offering open plan living on the lower ground and ground floor. A further three bedrooms are on the first floor, with a family and en-suite bathroom, and finally on the second floor there is a main bedroom and three piece en-suite bathroom.