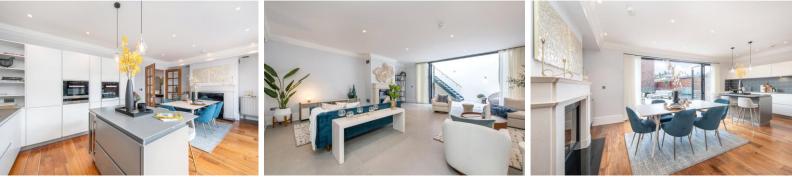

## Kings Road Richmond, TW10

A semi-detached family home is conveniently located to Richmond town centre and Station.

This spectacular home comprises five bedrooms, three bathrooms, outside space on every floor, off street parking for one car and secure gated off-street parking, with an electric point.

The house is over four floors and is circa 2,500 square feet in size offering open plan living on the lower ground and ground floor. A further three bedrooms are on the first floor, with a family and en-suite bathroom, and finally on the second floor there is a main bedroom and three piece en-suite bathroom.