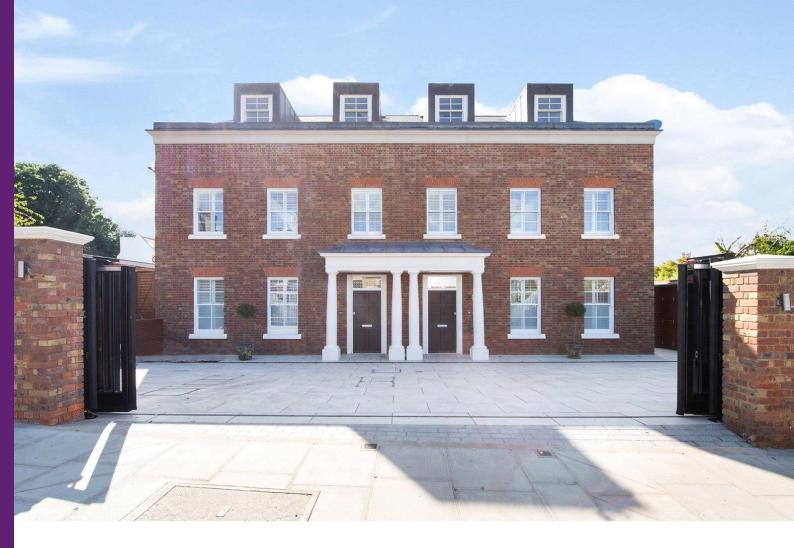

## Kings Road Richmond, TW10

A semi-detached family home is conveniently located to Richmond town centre and Station.

This spectacular home comprises five bedrooms, three bathrooms, outside space on every floor, off street parking for one car and secure gated off-street parking, with an electric point.

The house is over four floors and is circa 2,500 square feet in size offering open plan living on the lower ground and ground floor. A further three bedrooms are on the first floor, with a family and en-suite bathroom, and finally on the second floor there is a main bedroom and three piece en-suite bathroom.