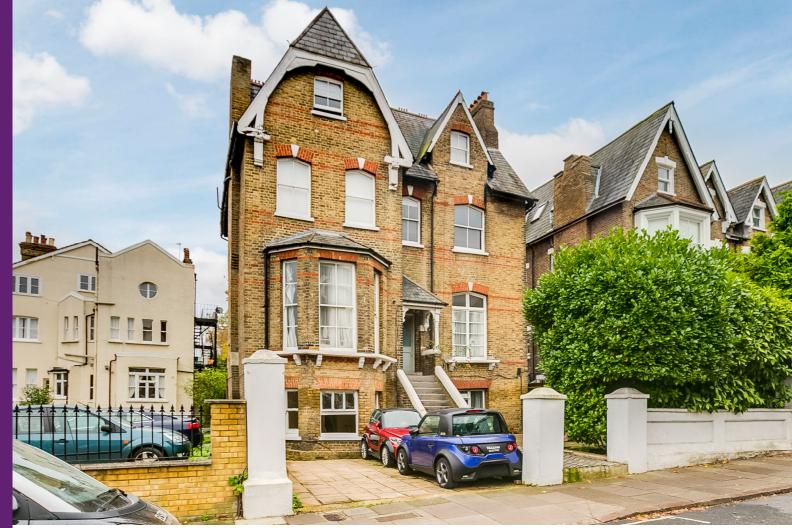

# Kings Road

Richmond, TW10

£1,695 pcm

A spacious newly refurbished one bedroom on the raised ground floor of this period building in the heart of Richmond, moments to the local schools & amenities nearby. Benefitting from parking & maintained communal garden. EPC TBC

## Audley House, Kings Road, TW10

Raised Ground Floor

Approx Gross Internal Area 662 Sq Ft - 61.50 Sq M

For Illustration Purposes Only - Not To Scale www.goldlens.co.uk Ref. No. 009285J

Tenure: Long Let