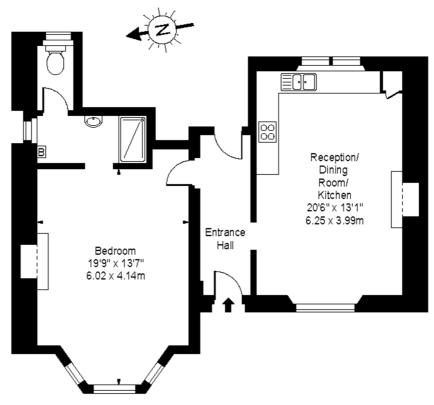

## Audley House, Kings Road, TW10

Raised Ground Floor

Approx Gross Internal Area 662 Sq Ft - 61.50 Sq M

For Illustration Purposes Only - Not To Scale www.goldlens.co.uk Ref. No. 009285J

Tenure: Long Let