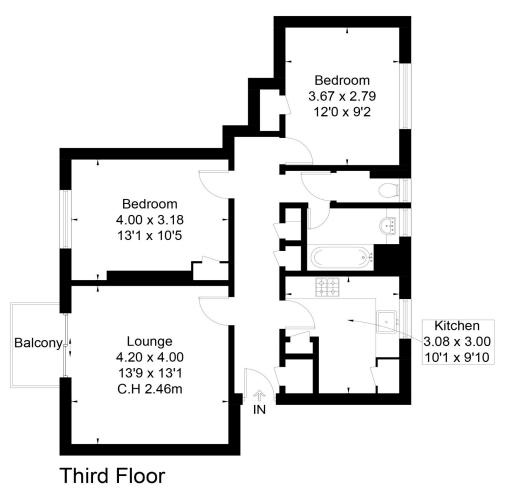

## KINGSNYMPTON PARK KINGSTON UPON THAMES, KT2

Approximate Floor Area = 69.2 sq m / 745 sq ft

This floor plan has been drawn in accordance with RICS Property Measurement 2nd edition.

All measurements, including the floor area, are approximate and for illustrative purposes only @fourwalls-group.com #93588