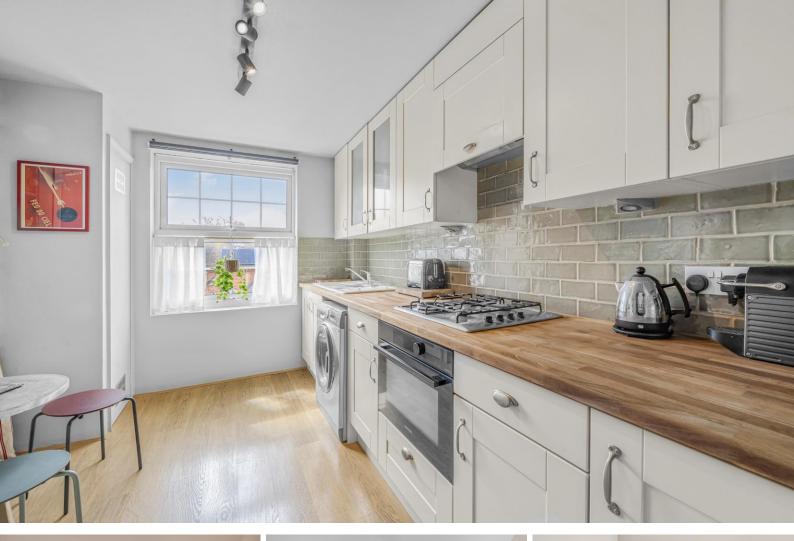

## Guide Price £475,000

This two double bedroom apartment has a large reception room with ample space for seating, dining and even a home office. Flooded with natural light from the Juliet balcony.

A separate kitchen has space for a breakfast/dining area. The bathroom is well appointed throughout with a bath and shower above.