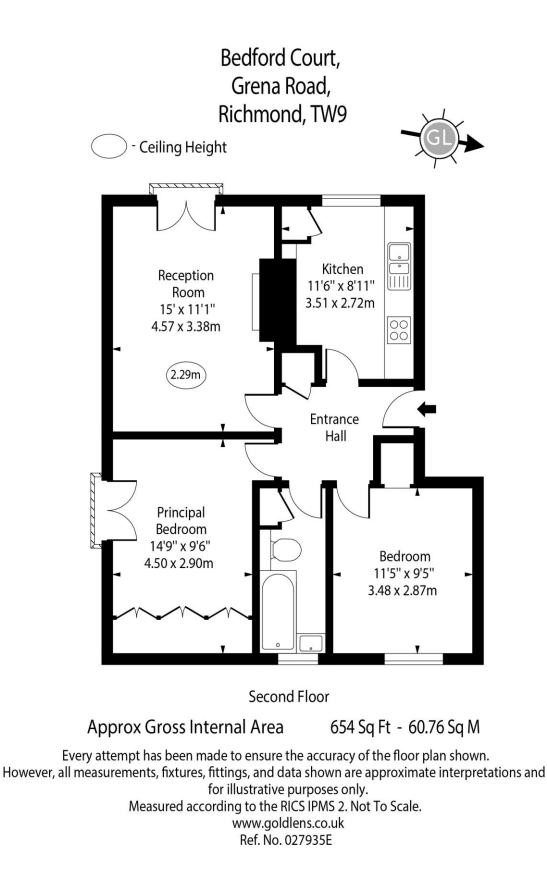

The two double bedrooms are a great size with the principal bedroom having large built-in wardrobes. There is excellent storage both within the apartment and via separate storage cupboards including your own private locked storage cupboards including a large cupboard on the ground floor that is ideal for secure bike storage.