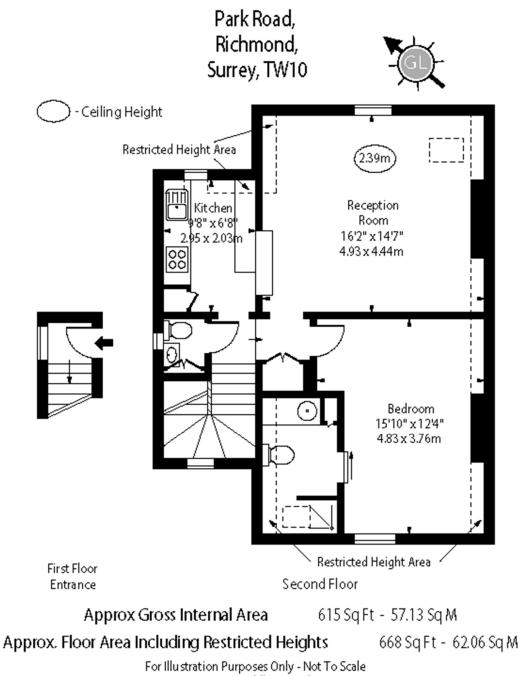

This stunning, Victorian apartment is situated on the top-floor of this highly sought-after attractive building in a conservation area in the heart of Richmond Hill village. The property is light and airy with wonderful panoramic views from the top of Richmond Hill and benefits from having been recently refurbished. The property offers one bedroom with an ensuite wet room, spacious reception with gallery style kitchen and a further wc.