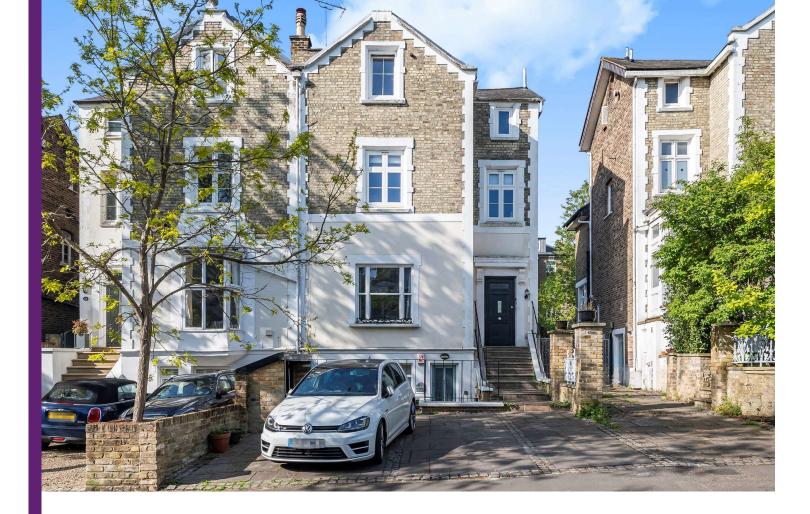

## Park Road Richmond, TW10

Asking Price £500,000

A stunning, spacious, top-floor Victorian apartment in the heart of Richmond Hill village. Share of Freehold.

This stunning, Victorian apartment is situated on the top-floor of this highly sought-after attractive building in a conservation area in the heart of Richmond Hill village. The property is light and airy with wonderful panoramic views from the top of Richmond Hill and benefits from having been recently refurbished. The property offers one bedroom with an ensuite wet room, spacious reception with gallery style kitchen and a further wc.

Located between Richmond town centre and the world-famous Richmond Park, Richmond Hill is a small community with a beautiful village at its heart. The village perfectly balances city and country living thanks to the spacious green spaces and easy London transport links. An ideal location for families, Richmond Hill has outstanding state and private school options, including The Vineyard, King's House, Old Vicarage and Marshgate Primary. You'll find everyday amenities such as dry cleaning, smaller supermarkets and coffee spots on your doorstep alongside a selection of pubs, cafes and restaurants. Local favourites include the Richmond Hill Bakery, The Marlborough pub and La Luna di Luca restaurant. Duck Pond Market, on the scenic riverside, sells ethically-sourced local food, art and crafts every weekend. Richmond town centre offers a wider range of shops, from independent boutiques in cobbled lanes to leading High Street brands, along with a Whole Foods Market and large Waitrose supermarket.