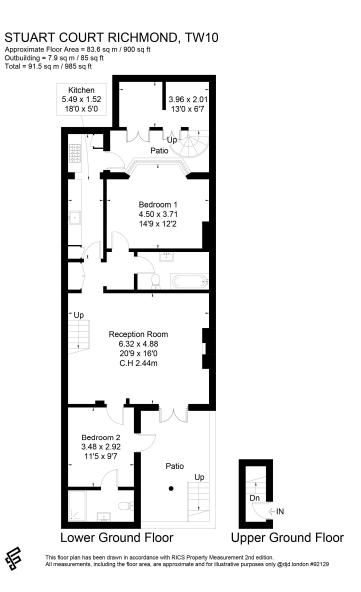

Richmond Hill Richmond, TW10

CHESTERTONS

This 2-bedroom, 2-bathroom apartment at Stuart Court in Richmond Hill offers a fantastic living opportunity with a peaceful communal garden and private courtyard, perfect for outdoor relaxation. Ideally located, the property is just a short walk from Richmond station, providing excellent transport links into Central London. Local amenities, including shops, cafes, and parks, are all within easy reach, while the beautiful Richmond Park is just a stone's throw away for nature lovers. This apartment combines convenience, comfort, and a tranquil setting, making it an ideal home in a prime location.