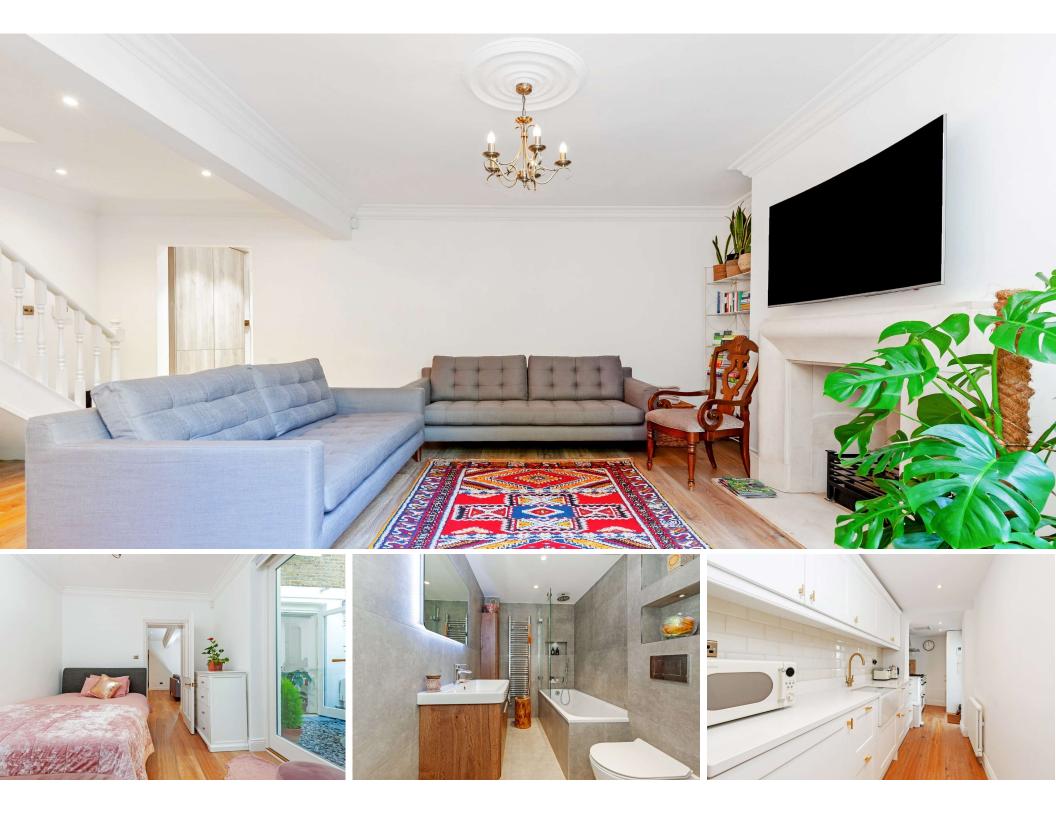

Richmond Hill Richmond, TW10

CHESTERTONS

This 2-bedroom, 2-bathroom apartment at Stuart Court in Richmond Hill offers a fantastic living opportunity with a peaceful communal garden and private courtyard, perfect for outdoor relaxation. Ideally located, the property is just a short walk from Richmond station, providing excellent transport links into Central London. Local amenities, including shops, cafes, and parks, are all within easy reach, while the beautiful Richmond Park is just a stone's throw away for nature lovers. This apartment combines convenience, comfort, and a tranquil setting, making it an ideal home in a prime location.