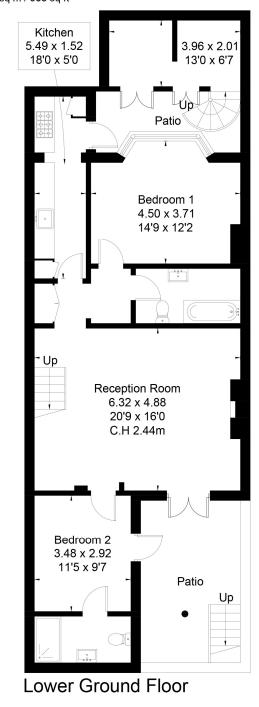

## STUART COURT RICHMOND, TW10

Approximate Floor Area = 83.6 sq m / 900 sq ft Outbuilding = 7.9 sq m / 85 sq ft Total = 91.5 sq m / 985 sq ft

This floor plan has been drawn in accordance with RICS Property Measurement 2nd edition.

All measurements, including the floor area, are approximate and for illustrative purposes only @djd.london #92129