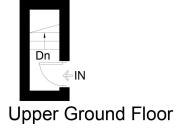

## STUART COURT RICHMOND, TW10

Approximate Floor Area = 83.6 sq m / 900 sq ft Outbuilding = 7.9 sq m / 85 sq ft Total = 91.5 sq m / 985 sq ft

This floor plan has been drawn in accordance with RICS Property Measurement 2nd edition.

All measurements, including the floor area, are approximate and for illustrative purposes only @djd.london #92129